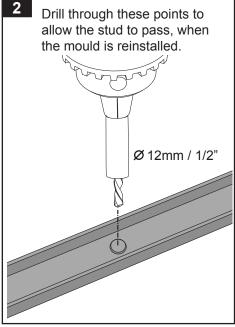

## **DK478** VA, Euro, HD, RS Crossbar instruction

|                                      | FRONT |          |              |                           |                            |                                         |                                         | REAR                             |                                  |             |                           |                            |                                         |                                         |                                  |                                  |
|--------------------------------------|-------|----------|--------------|---------------------------|----------------------------|-----------------------------------------|-----------------------------------------|----------------------------------|----------------------------------|-------------|---------------------------|----------------------------|-----------------------------------------|-----------------------------------------|----------------------------------|----------------------------------|
|                                      |       |          |              |                           |                            | Crossbar Identifi                       |                                         | cation                           |                                  |             |                           |                            | Crossbar Identification                 |                                         |                                  |                                  |
|                                      |       |          |              |                           |                            | VA                                      | EURO                                    | HD                               |                                  |             |                           |                            | VA                                      | EURO                                    | HD                               |                                  |
| Vehicle                              | Date  | Crossbar | Front<br>Pad | M6 Stud<br>length<br>(mm) | M6 Screw<br>length<br>(mm) | Measurement<br>strip length<br>per side | Measurement<br>strip length<br>per side | Measurement<br>Distance<br>( x ) | Foot plate<br>arrow<br>direction | Rear<br>Pad | M6 Stud<br>length<br>(mm) | M6 Screw<br>length<br>(mm) | Measurement<br>strip length<br>per side | Measurement<br>strip length<br>per side | Measurement<br>Distance<br>( x ) | Foot plate<br>arrow<br>direction |
| Jeep<br>Renegade<br>Sport 4dr<br>SUV | 15-   | 1375mm   | M473         | 30                        | 35                         | 108mm                                   | N/A                                     | 979mm /<br>38,9/16"              | OUT                              | M473        | 30                        | 35                         | 98mm                                    | N/A                                     | 959mm /<br>37,3/4"               | OUT                              |