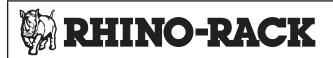

## **DK478** VA, Euro, HD, RS Crossbar instruction

|                                      | FRONT |          |              |                           |                            |                                         |                                         | REAR                             |                                  |             |                           |                            |                                         |                                         |                                  |                                  |
|--------------------------------------|-------|----------|--------------|---------------------------|----------------------------|-----------------------------------------|-----------------------------------------|--------------------