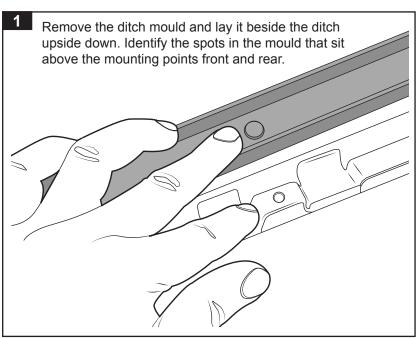

ment<br>Distance<br>( x ) | Foot plate<br>arrow<br>direction | Rear<br>Pad | M6 Stud<br>length<br>(mm) | M6 Screw<br>length<br>(mm) | Measurement<br>strip length<br>per side | Measurement<br>strip length<br>per side | Measurement<br>Distance<br>( x ) | Foot plate<br>arrow<br>direction |
| Jeep<br>Renegade<br>Sport 4dr<br>SUV | 15-   | 1375mm   | M473         | 30                        | 35                         | 108mm                                   | N/A                                     | 979mm /<br>38,9/16"              | OUT                              | M473        | 30                        | 35                         | 98mm                                    | N/A                                     | 959mm /<br>37,3/4"               | OUT                              |