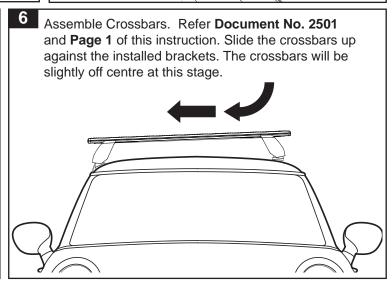

# Rhino-Rack 2500 Series - DK472 instruction

Be sure the Front and Rear Roof Rack is centred on the vehicle. Tighten the brackets evenly.

Check that the assembly is

| VEHICLE                                | Date  | Measurement A     | Measurement B     | Load Rating up to<br>(includes racks 5kg/ 11lbs) |
|----------------------------------------|-------|-------------------|-------------------|--------------------------------------------------|
| MINI Cooper 3dr hatch R56 Incl. S, JCW | 07-14 | 450mm / 17,23/32" | 685mm / 26,31/32" | 75kg / 165lbs                                    |