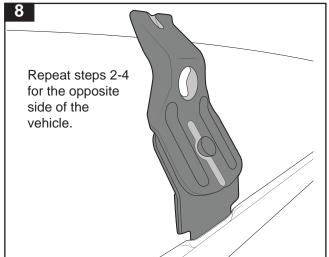

ruction

Measurement A: CENTRE of door jamb to CENTRE arrow of leg foot plate.

Measurement B: CENTRE of Front leg foot plate arrow to CENTRE of Rear leg foot plate arrow.

Carrying capacity: Roof rack is rated up to 75kg. Please refer to manufacturers handbook for your vehicles maximum roof load capacity. Always use the lower of the two figures.

If your vehicle is not listed on this fitting instruction please refer to your countries Rhino-Rack Fit My Car web site for the latest information.



At this 450mm measurement, fold down the rubber roof seal to expose a slot at the base of the roof turret. A thin plastic object such as a credit card can be used to peel back the rubber.

Roof turret slot behind rubber seal.

Rain gutter.











# Rhino-Rack 2500 Series - DK472 instruction







Be sure the Front and Rear Roof Rack is centred on the vehicle. Tighten the brackets evenly.





Check that the assembly is

| VEHICLE                                | Date  | Measurement A     | Measurement B     | Load Rating up to<br>(includes racks 5kg/ 11lbs) |
|----------------------------------------|-------|-------------------|-------------------|--------------------------------------------------|
| MINI Cooper 3dr hatch R56 Incl. S, JCW | 07-14 | 450mm / 17,23/32" | 685mm / 26,31/32" | 75kg / 165lbs                                    |