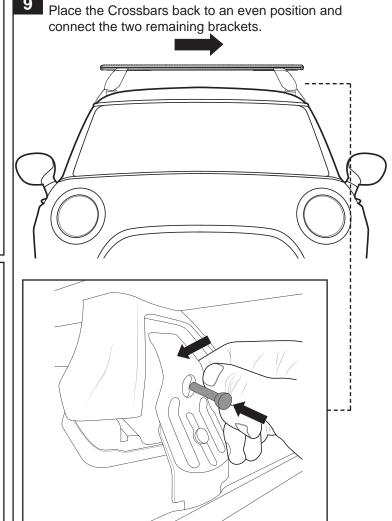

# Rhino-Rack 2500 Series - DK472 instruction

Be sure the Front and Rear Roof Rack is centred on the vehicle. Tighten the brackets evenly.

Check that the assembly is

| VEHICLE                                | Date  | Measurement A     | Measurement B     | Load Rating up to<br>(includes racks 5kg/ 11lbs) |
|----------------------------------------|-------|-------------------|-------------------|--------------------------------------------------|
| MINI Cooper 3dr hatch R56 Incl. S, JCW | 07-14 | 450mm / 17,23/32" | 685mm / 26,31/32" | 75kg / 165lbs                                    |