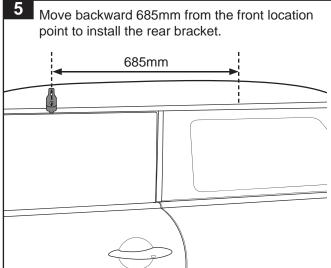

### Rhino-Rack 2500 Series - DK472 instruction

Measurement A: CENTRE of door jamb to CENTRE arrow of leg foot plate.

Measurement B: CENTRE of Front leg foot plate arrow to CENTRE of Rear leg foot plate arrow.

# Rhino-Rack 2500 Series - DK472 instruction

Be sure the Front and Rear Roof Rack is centred on the vehicle. Tighten the brackets evenly.

Check that the assembly is

| VEHICLE                                | Date  | Measurement A     | Measurement B     | Load Rating up to<br>(includes racks 5kg/ 11lbs) |
|----------------------------------------|-------|-------------------|-------------------|--------------------------------------------------|
| MINI Cooper 3dr hatch R56 Incl. S, JCW | 07-14 | 450mm / 17,23/32" | 685mm / 26,31/32" | 75kg / 165lbs                                    |