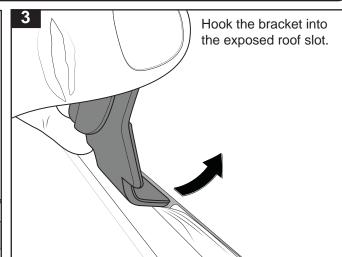

At this 450mm measurement, fold down the rubber roof seal to expose a slot at the base of the roof turret. A thin plastic object such as a credit card can be used to peel back the rubber.

Roof turret slot behind rubber seal.