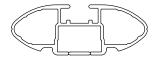

#### **CROSSBAR IDENTIFICATION**

VA crossbar

EURO crossbar

**HD** crossbar

| Instruction for                              |       |          | FRONT CROSSBAR           |                         |                                         |                                         |                                  |                                  | REAR CROSSBAR           |                        |                                         |                                         |                                  |                                  |
|----------------------------------------------|-------|----------|--------------------------|-------------------------|-----------------------------------------|-----------------------------------------|----------------------------------|----------------------------------|-------------------------|------------------------|-----------------------------------------|-----------------------------------------|----------------------------------|----------------------------------|
| DK472 and R                                  | 85721 |          |                          |                         | VA                                      | EURO                                    | HD                               |                                  |                         |                        | VA                                      | EURO                                    | HD                               |                                  |
| Vehicle                                      | Date  | Crossbar | Front Right<br>Pad/Clamp | Front Left<br>Pad/Clamp | Measurement<br>strip length<br>per side | Measurement<br>strip length<br>per side | Measurement<br>Distance<br>( x ) | Foot plate<br>arrow<br>direction | Rear Right<br>Pad/Clamp | Rear Left<br>Pad/Clamp | Measurement<br>strip length<br>per side | Measurement<br>strip length<br>per side | Measurement<br>Distance<br>( x ) | Foot plate<br>arrow<br>direction |
| MINI Cooper<br>3dr hatch R56<br>Incl. S, JCW | 07-14 | 1180mm   | M366<br>SUB0685          | M366<br>SUB0685         |                                         | 114mm                                   | 906mm /<br>35,43/64"             | OUT                              | M366<br>SUB0685         | M366<br>SUB0685        |                                         | 114mm                                   | 906mm /<br>35,43/64"             | OUT                              |
|                                              |       |          |                          | Arrow<br>ward           | 169mm                                   |                                         |                                  |                                  | Pad <i>F</i><br>Forv    | Arrow<br>vard          | 169mm                                   |                                         |                                  |                                  |