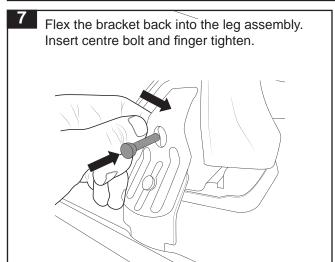

struction

Measurement A: CENTRE of door jamb to CENTRE arrow of leg foot plate.

Measurement B: CENTRE of Front leg foot plate arrow to CENTRE of Rear leg foot plate arrow.

Carrying capacity: Roof rack is rated up to 75kg. Please refer to manufacturers handbook for your vehicles maximum roof load capacity. Always use the lower of the two figures.

If your vehicle is not listed on this fitting instruction please refer to your countries Rhino-Rack Fit My Car web site for the latest information.



At this 450mm measurement, fold down the rubber roof seal to expose a slot at the base of the roof turret. A thin plastic object such as a credit card can be used to peel back the rubber.

Roof turret slot behind rubber seal.

Rain gutter.











# Rhino-Rack 2500 Series - DK472 instruction







Be sure the Front and Rear Roof Rack is centred on the vehicle. Tighten the brackets evenly.





Check that the assembly is

| VEHICLE                                | Date  | Measurement A     | Measurement B     | Load Rating up to<br>(includes racks 5kg/ 11lbs) |
|----------------------------------------|-------|-------------------|-------------------|--------------------------------------------------|
| MINI Cooper 3dr hatch R56 Incl. S, JCW | 07-14 | 450mm / 17,23/32" | 685mm / 26,31/32" | 75kg / 165lbs                                    |