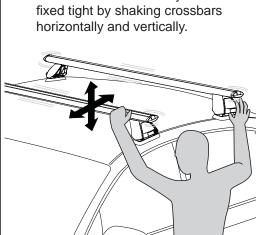

# Rhino-Rack 2500 Series - DK472 instruction

Be sure the Front and Rear Roof Rack is centred on the vehicle. Tighten the brackets evenly.

Check that the assembly is

| VEHICLE                                | Date  | Measurement A     | Measurement B     | Load Rating up to<br>(includes racks 5kg/ 11lbs) |
|----------------------------------------|-------|-------------------|-------------------|--------------------------------------------------|
| MINI Cooper 3dr hatch R56 Incl. S, JCW | 07-14 | 450mm / 17,23/32" | 685mm / 26,31/32" | 75kg / 165lbs                                    |