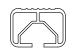

At this 450mm measurement, fold down the rubber roof seal to expose a slot at the base of the roof turret. A thin plastic object such as a credit card can be used to peel back the rubber.

Roof turret slot behind rubber seal.