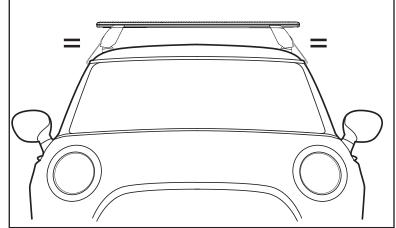

# Rhino-Rack 2500 Series - DK472 instruction

Be sure the Front and Rear Roof Rack is centred on the vehicle. Tighten the brackets evenly.

Check that the assembly is

| VEHICLE                                | Date  | Measurement A     | Measurement B     | Load Rating up to<br>(includes racks 5kg/ 11lbs) |
|----------------------------------------|-------|-------------------|-------------------|--------------------------------------------------|
| MINI Cooper 3dr hatch R56 Incl. S, JCW | 07-14 | 450mm / 17,23/32" | 685mm / 26,31/32" | 75kg / 165lbs                                    |