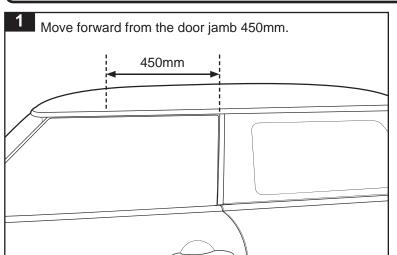

At this 450mm measurement, fold down the rubber roof seal to expose a slot at the base of the roof turret. A thin plastic object such as a credit card can be used to peel back the rubber.

Roof turret slot behind rubber seal.