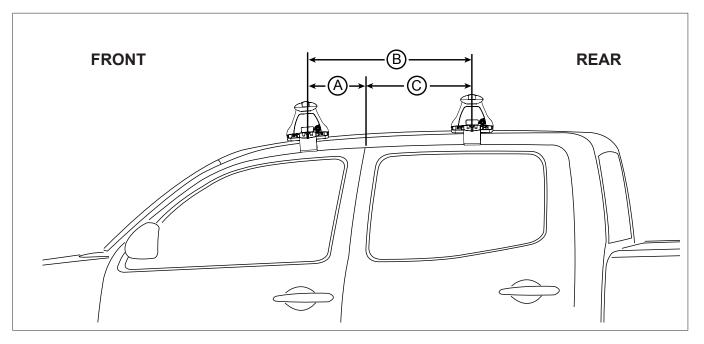

## Rhino-Rack 2500 Series - DK468 instruction

**Measurement A**: CENTRE of door jamb to CENTRE arrow of leg foot plate.

**Measurement B**: CENTRE of Front leg foot plate arrow to CENTRE of Rear leg foot plate arrow.

| VEHICLE                      | Date   | Measurement A    | Measurement B   | Measurement C     | Load Rating<br>(includes racks 5kg/ 11lbs) |
|------------------------------|--------|------------------|-----------------|-------------------|--------------------------------------------|
| Nissan Titan XD 4Dr Crew Cab | 2016 - | 150mm / 5,29/32" | 800mm / 31,1/2" | 650mm / 25,19/32" | 75kg / 165lbs                              |
|                              |        |                  |                 |                   |                                            |
|                              |        |                  |                 |                   |                                            |
|                              |        |                  |                 |                   |                                            |