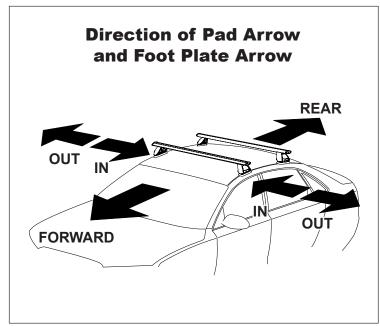

## **IDENTIFICATION CHART**

EURO crossbar

HD crossbar

|                                      |        | ,        | FRONT CROSSBAR               |                                  |                                         |                                         |                                | REAR CROSSBAR |                             |                                  |                                         |                                         |                                  |                                     |
|--------------------------------------|--------|----------|------------------------------|----------------------------------|-----------------------------------------|-----------------------------------------|--------------------------------|---------------|-----------------------------|----------------------------------|-----------------------------------------|-----------------------------------------|----------------------------------|-------------------------------------|
|                                      |        |          |                              |                                  | VA                                      | EURO                                    | HD                             |               |                             |                                  | VA                                      | EURO                                    | HD                               |                                     |
| Vehicle                              | Date   | Crossbar | Front<br>Right Pad/<br>Clamp | Front<br>Left Pad/<br>Clamp      | Measurement<br>strip length<br>per side | Measurement<br>strip length<br>per side | Measurement<br>Distance<br>(x) |               | Rear<br>Right Pad/<br>Clamp | Rear<br>Left Pad/<br>Clamp       | Measurement<br>strip length<br>per side | Measurement<br>strip length<br>per side | Measurement<br>Distance<br>( x ) | Foot<br>plate<br>arrow<br>direction |
| Nissan Titan<br>XD - 4Dr<br>Crew Cab | 2016 - | 1500mm   | Pad A                        | M366<br>SUB0536<br>Arrow<br>WARD | 157mm                                   | -                                       | 1142mm /<br>44,61/64"          | OUT           |                             | M366<br>SUB0536<br>Arrow<br>VARD | . 157mm                                 | -                                       | 1068mm /<br>42,3/64"             | OUT                                 |
|                                      |        |          |                              |                                  | -                                       |                                         |                                |               |                             |                                  |                                         |                                         |                                  |                                     |
|                                      |        |          |                              |                                  |                                         |                                         |                                |               |                             |                                  |                                         |                                         |                                  |                                     |
|                                      |        |          |                              |                                  | -                                       |                                         |                                |               |                             |                                  |                                         |                                         |                                  |                                     |