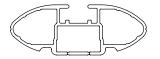

## **CROSSBAR IDENTIFICATION**

VA crossbar

EURO crossbar

HD crossbar

|                              |      |          | FRONT CROSSBAR           |                         |                                         |                                         |                                  |                                  | REAR CROSSBAR           |                        |                                         |                                         |                                  |                                  |
|------------------------------|------|----------|--------------------------|-------------------------|-----------------------------------------|-----------------------------------------|----------------------------------|----------------------------------|-------------------------|------------------------|-----------------------------------------|-----------------------------------------|----------------------------------|----------------------------------|
|                              |      |          |                          |                         | VA                                      | EURO                                    | HD                               |                                  |                         |                        | VA                                      | EURO                                    | HD                               |                                  |
| Vehicle                      | Date | Crossbar | Front Right<br>Pad/Clamp | Front Left<br>Pad/Clamp | Measurement<br>strip length<br>per side | Measurement<br>strip length<br>per side | Measurement<br>Distance<br>( x ) | Foot plate<br>arrow<br>direction | Rear Right<br>Pad/Clamp | Rear Left<br>Pad/Clamp | Measurement<br>strip length<br>per side | Measurement<br>strip length<br>per side | Measurement<br>Distance<br>( x ) | Foot plate<br>arrow<br>direction |
| Chevrolet Trax<br>LS 4Dr SUV | 15-  | 1180mm   | M282<br>SUB0374          | M281<br>SUB0374         |                                         | 86mm                                    | 850mm /<br>33,15/32"             | OUT                              | M284<br>SUB0382         | M283<br>SUB0382        |                                         | 63mm                                    | 804mm /<br>31,21/32"             | OUT                              |
|                              |      |          |                          | Arrow<br>VARD           | 141mm                                   |                                         |                                  |                                  |                         | Arrow<br>VARD          | 118mm                                   |                                         |                                  |                                  |