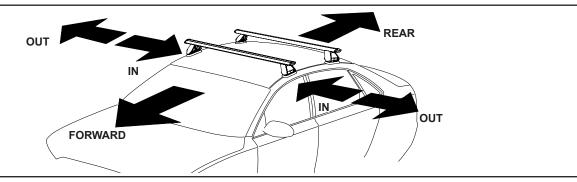

## **CROSSBAR IDENTIFICATION**

VA crossbar

EURO crossbar

HD crossbar

|                              |      |          | FRONT CROSSBAR           |                         |                                         |                                         |                                  |                                  | REAR CROSSBAR           |                        |                                         |                                         |                                  |                                  |
|------------------------------|------|----------|--------------------------|-------------------------|-----------------------------------------|-----------------------------------------|----------------------------------|----------------------------------|-------------------------|------------------------|-----------------------------------------|-----------------------------------------|----------------------------------|----------------------------------|
|                              |      |          |                          |                         | VA                                      | EURO                                    | HD                               |                                  |                         |                        | VA                                      | EURO                                    | HD                               |                                  |
| Vehicle                      | Date | Crossbar | Front Right<br>Pad/Clamp | Front Left<br>Pad/Clamp | Measurement<br>strip length<br>per side | Measurement<br>strip length<br>per side | Measurement<br>Distance<br>( x ) | Foot plate<br>arrow<br>direction | Rear Right<br>Pad/Clamp | Rear Left<br>Pad/Clamp | Measurement<br>strip length<br>per side | Measurement<br>strip length<br>per side | Measurement<br>Distance<br>( x ) | Foot plate<br>arrow<br>direction |
| Chevrolet Trax<br>LS 4Dr SUV | 15-  | 1180mm   | M282<br>SUB0374          | M281<br>SUB0374         |                                         | 86mm                                    | 850mm /<br>33,15/32"             | OUT                              | M284<br>SUB0382         | M283<br>SUB0382        |                                         | 63mm                                    | 804mm /<br>31,21/32"             | OUT                              |
|                              |      |          |                          | Arrow<br>VARD           | 141mm                                   |                                         |                                  |                                  |                         | Arrow<br>VARD          | 118mm                                   |                                         |                                  |                                  |

## Direction of Pad Arrow and Foot Plate Arrow (Refer Page 1)

| VEHICLE                   | Date | Measurement A  | Measurement B    | Load Rating<br>(includes racks 5kg/ 11lbs) |  |  |
|---------------------------|------|----------------|------------------|--------------------------------------------|--|--|
| Chevrolet Trax LS 4Dr SUV | 15-  | 200mm / 7,7/8" | 750mm / 27,9/16" | 75kg / 165lbs                              |  |  |