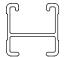

## **CROSSBAR IDENTIFICATION**

VA crossbar

EURO crossbar

HD crossbar

|                              |      |          | FRONT CROSSBAR           |                         |                                         |                                         |                                  |                                  | REAR CROSSBAR           |                        |                                         |                                         |                                  |                                  |
|------------------------------|------|----------|--------------------------|-------------------------|-----------------------------------------|-----------------------------------------|----------------------------------|----------------------------------|-------------------------|------------------------|-----------------------------------------|-----------------------------------------|----------------------------------|----------------------------------|
|                              |      |          |                          |                         | VA                                      | EURO                                    | HD                               |                                  |                         |                        | VA                                      | EURO                                    | HD                               |                                  |
| Vehicle                      | Date | Crossbar | Front Right<br>Pad/Clamp | Front Left<br>Pad/Clamp | Measurement<br>strip length<br>per side | Measurement<br>strip length<br>per side | Measurement<br>Distance<br>( x ) | Foot plate<br>arrow<br>direction | Rear Right<br>Pad/Clamp | Rear Left<br>Pad/Clamp | Measurement<br>strip length<br>per side | Measurement<br>strip length<br>per side | Measurement<br>Distance<br>( x ) | Foot plate<br>arrow<br>direction |
| Chevrolet Trax<br>LS 4Dr SUV | 15-  | 1180mm   | M282<br>SUB0374          | M281<br>SUB0374         |                                         | 86mm                                    | 850mm /<br>33,15/32"             | OUT                              | M284<br>SUB0382         | M283<br>SUB0382        |                                         | 63mm                                    | 804mm /<br>31,21/32"             | OUT                              |
|                              |      |          |                          | Arrow<br>VARD           | 141mm                                   |                                         |                                  |                                  |                         | Arrow<br>VARD          | 118mm                                   |                                         |                                  |                                  |