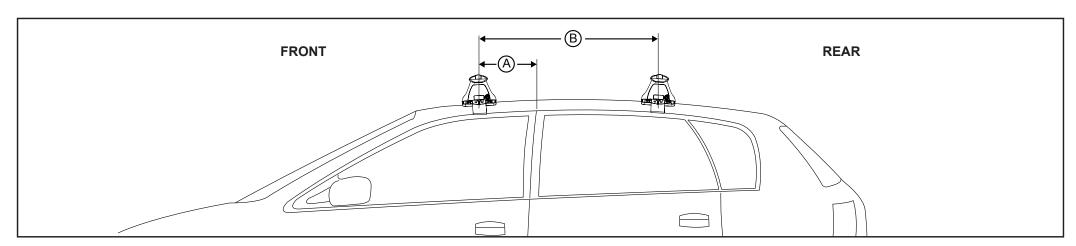

## Rhino-Rack 2500 Series - DK464 instruction

**Measurement A**: CENTRE of door jamb to CENTRE arrow of leg foot plate.

Measurement B: CENTRE of Front leg foot plate arrow to CENTRE of Rear leg foot plate arrow.

## Direction of Pad Arrow and Foot Plate Arrow (Refer Page 1)

| VEHICLE                   | Date | Measurement A  | Measurement B    | Load Rating<br>(includes racks 5kg/ 11lbs) |  |  |
|---------------------------|------|----------------|------------------|--------------------------------------------|--|--|
| Chevrolet Trax LS 4Dr SUV | 15-  | 200mm / 7,7/8" | 750mm / 27,9/16" | 75kg / 165lbs                              |  |  |