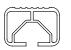

## **CROSSBAR IDENTIFICATION**

VA crossbar

EURO crossbar

HD crossbar

|                              |      |          | FRONT CROSSBAR           |                         |                                         |                                         |                                  |                                  | REAR CROSSBAR           |                        |                                         |                                         |                                  |                                  |
|------------------------------|------|----------|--------------------------|-------------------------|-----------------------------------------|-----------------------------------------|----------------------------------|----------------------------------|-------------------------|------------------------|-----------------------------------------|-----------------------------------------|----------------------------------|----------------------------------|
|                              |      |          |                          |                         | VA                                      | EURO                                    | HD                               |                                  |                         |                        | VA                                      | EURO                                    | HD                               |                                  |
| Vehicle                      | Date | Crossbar | Front Right<br>Pad/Clamp | Front Left<br>Pad/Clamp | Measurement<br>strip length<br>per side | Measurement<br>strip length<br>per side | Measurement<br>Distance<br>( x ) | Foot plate<br>arrow<br>direction | Rear Right<br>Pad/Clamp | Rear Left<br>Pad/Clamp | Measurement<br>strip length<br>per side | Measurement<br>strip length<br>per side | Measurement<br>Distance<br>( x ) | Foot plate<br>arrow<br>direction |
| Chevrolet Trax<br>LS 4Dr SUV | 15-  | 1180mm   | M282<br>SUB0374          | M281<br>SUB0374         |                                         | 86mm                                    | 850mm /<br>33,15/32"             | OUT                              | M284<br>SUB0382         | M283<br>SUB0382        |                                         | 63mm                                    | 804mm /<br>31,21/32"             | OUT                              |
|                              |      |          |                          | Arrow<br>VARD           | 141mm                                   |                                         |                                  |                                  |                         | Arrow<br>VARD          | 118mm                                   |                                         |                                  |                                  |