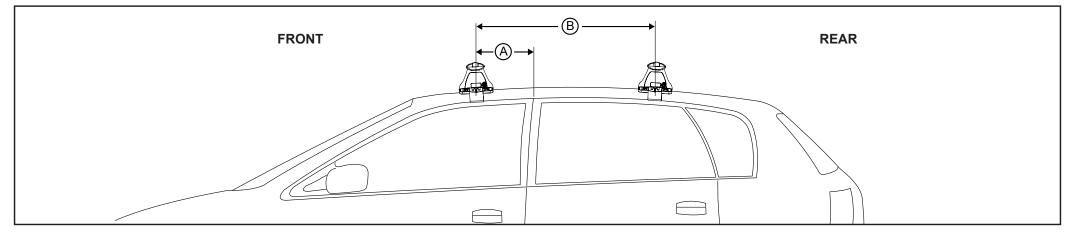

Rhino-Rack 2500 Series - DK463 instruction

**Measurement A**: CENTRE of door jamb to CENTRE arrow of leg foot plate.

**Measurement B**: CENTRE of Front leg foot plate arrow to CENTRE of Rear leg foot plate arrow.

| VEHICLE                    | Date | Measurement A    | Measurement B     | Load Rating up to<br>(includes racks 5kg/ 11lbs) |  |  |
|----------------------------|------|------------------|-------------------|--------------------------------------------------|--|--|
| Nissan Qashqai J11 4dr SUV | 14-  | 385mm / 15,5/32" | 755mm / 29,23/32" | 75kg / 165lbs                                    |  |  |