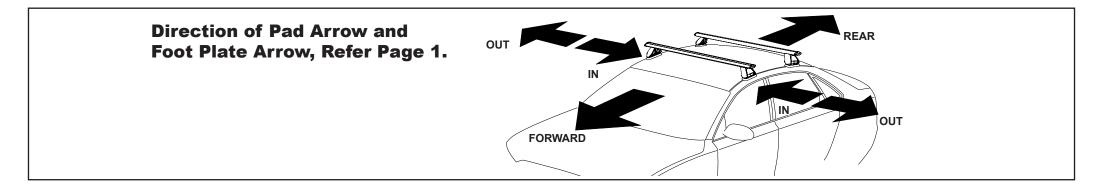

| CROSSBAR IDENTIFICATION       |      |          |                      | VA crossbar             |                                         |                                         | EURO crossbar                    |                                  |                                         | <b>HD crossbar</b>     |                                         |                                         |                                  |                                  |
|-------------------------------|------|----------|----------------------|-------------------------|-----------------------------------------|-----------------------------------------|----------------------------------|----------------------------------|-----------------------------------------|------------------------|-----------------------------------------|-----------------------------------------|----------------------------------|----------------------------------|
|                               | FRO  |          |                      | FRONT                   | CROSSBAR                                |                                         |                                  | REAR CROSSBA                     |                                         |                        |                                         | 2                                       |                                  |                                  |
|                               |      |          | A Carlor             |                         |                                         | EURO                                    | ۲<br>HD                          | A CONTRACTOR                     | E a a a a a a a a a a a a a a a a a a a |                        |                                         | EURO                                    | ۲<br>HD                          | Contraction of the second        |
| Vehicle                       | Date | Crossbar |                      | Front Left<br>Pad/Clamp | Measurement<br>strip length<br>per side | Measurement<br>strip length<br>per side | Measurement<br>Distance<br>( x ) | Foot plate<br>arrow<br>direction |                                         | Rear Left<br>Pad/Clamp | Measurement<br>strip length<br>per side | Measurement<br>strip length<br>per side | Measurement<br>Distance<br>( x ) | Foot plate<br>arrow<br>direction |
| Nissan Qashqai<br>J11 4dr SUV | 14-  | 1260mm   |                      | M281<br>SUB0669         |                                         | 60mm                                    | 1012mm /                         | OUT                              | M284<br>SUB0578                         | M283<br>SUB0578        |                                         |                                         | 918mm /                          |                                  |
|                               |      |          | Pad Arrow<br>Forward |                         | 182mm                                   | 69mm                                    | 39,27/32"                        | OUT                              |                                         | Arrow<br>ward          | — 135mm                                 | 22mm                                    | 36,9/64"                         | OUT                              |