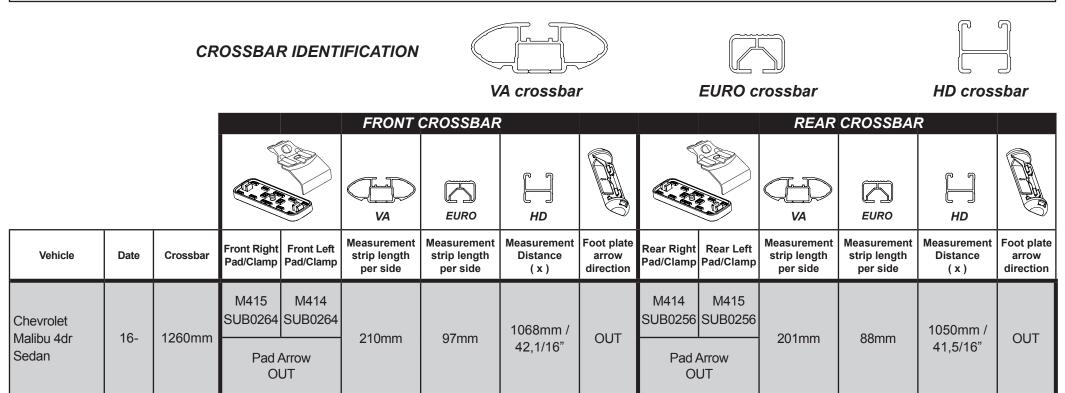

## Rhino Rack 2500 Series - DK462 instruction

**Measurement A**: CENTRE of door jamb to CENTRE arrow of leg foot plate.

**Measurement B**: CENTRE of Front leg foot plate arrow to CENTRE of Rear leg foot plate arrow.