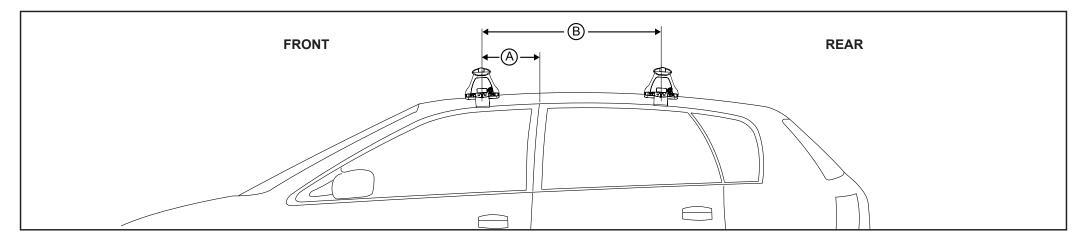

## Rhino Rack 2500 Series - DK462 instruction

**Measurement A**: CENTRE of door jamb to CENTRE arrow of leg foot plate.

**Measurement B**: CENTRE of Front leg foot plate arrow to CENTRE of Rear leg foot plate arrow.

| VEHICLE                    | Date | Measurement A    | Measurement B    | Load Rating<br>(includes racks 5kg/ 11lbs) |
|----------------------------|------|------------------|------------------|--------------------------------------------|
| Chevrolet Malibu 4dr Sedan | 16-  | 150mm / 5,15/16" | 700mm / 27,9/16" | 75kg / 165lbs                              |