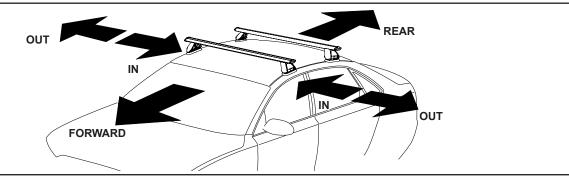

## **Direction of Pad Arrow and Foot Plate Arrow** (Refer Page 1)

| VEHICLE                              | Date | Measurement A  | Measurement B     | Load Rating<br>(includes racks 5kg/ 11lbs) |  |
|--------------------------------------|------|----------------|-------------------|--------------------------------------------|--|
| Mercedes-Benz B-Class W246 5dr Hatch | 12-  | 200mm / 7,7/8" | 750mm / 29,17/32" | 75kg / 165lbs                              |  |