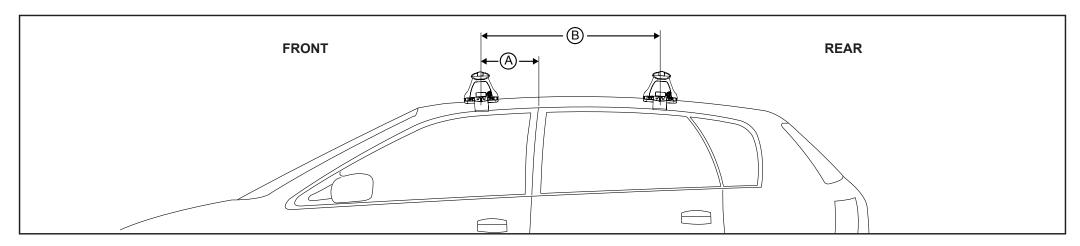

## Rhino-Rack 2500 Series - DK460 instruction

**Measurement A**: CENTRE of door jamb to CENTRE arrow of leg foot plate.

Measurement B: CENTRE of Front leg foot plate arrow to CENTRE of Rear leg foot plate arrow.

## **Direction of Pad Arrow and Foot Plate Arrow** (Refer Page 1)

| VEHICLE                              | Date | Measurement A  | Measurement B     | Load Rating<br>(includes racks 5kg/ 11lbs) |  |
|--------------------------------------|------|----------------|-------------------|--------------------------------------------|--|
| Mercedes-Benz B-Class W246 5dr Hatch | 12-  | 200mm / 7,7/8" | 750mm / 29,17/32" | 75kg / 165lbs                              |  |