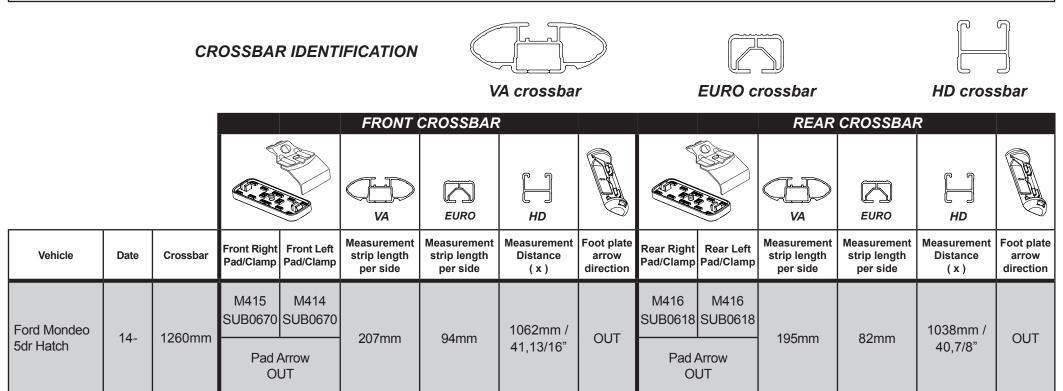

| VEHICLE               | Date | Measurement A     | Measurement B   | Load Rating<br>(includes racks 5kg/ 11lbs) |
|-----------------------|------|-------------------|-----------------|--------------------------------------------|
| Ford Mondeo 5dr Hatch | 14-  | 345mm / 13,37/64" | 765mm / 30,1/8" | 75kg / 165lbs                              |