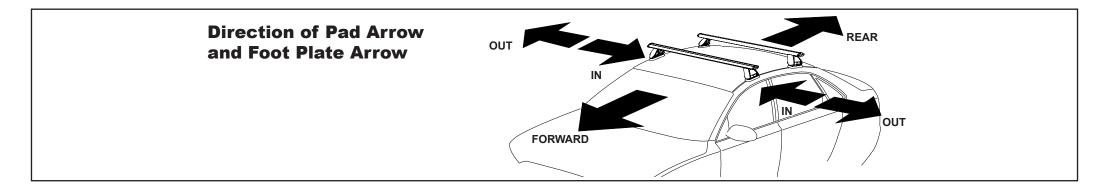

## Rhino Rack 2500 Series - DK456 instruction

**Measurement A**: CENTRE of door jamb to CENTRE arrow of leg foot plate.

**Measurement B**: CENTRE of Front leg foot plate arrow to CENTRE of Rear leg foot plate arrow.