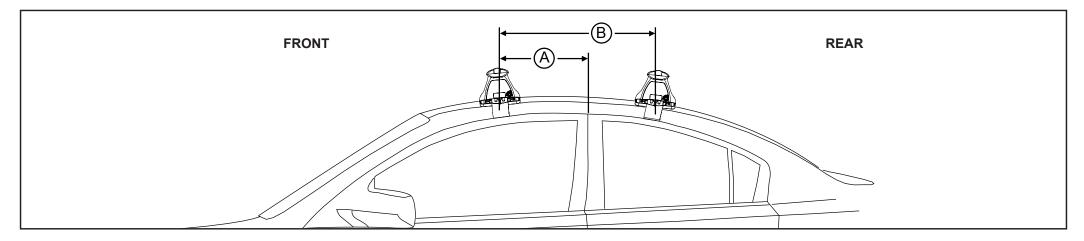

## Rhino Rack 2500 Series - DK456 instruction

**Measurement A**: CENTRE of door jamb to CENTRE arrow of leg foot plate.

**Measurement B**: CENTRE of Front leg foot plate arrow to CENTRE of Rear leg foot plate arrow.

| VEHICLE               | Date | Measurement A     | Measurement B   | Load Rating<br>(includes racks 5kg/ 11lbs) |
|-----------------------|------|-------------------|-----------------|--------------------------------------------|
| Ford Mondeo 5dr Hatch | 14-  | 345mm / 13,37/64" | 765mm / 30,1/8" | 75kg / 165lbs                              |