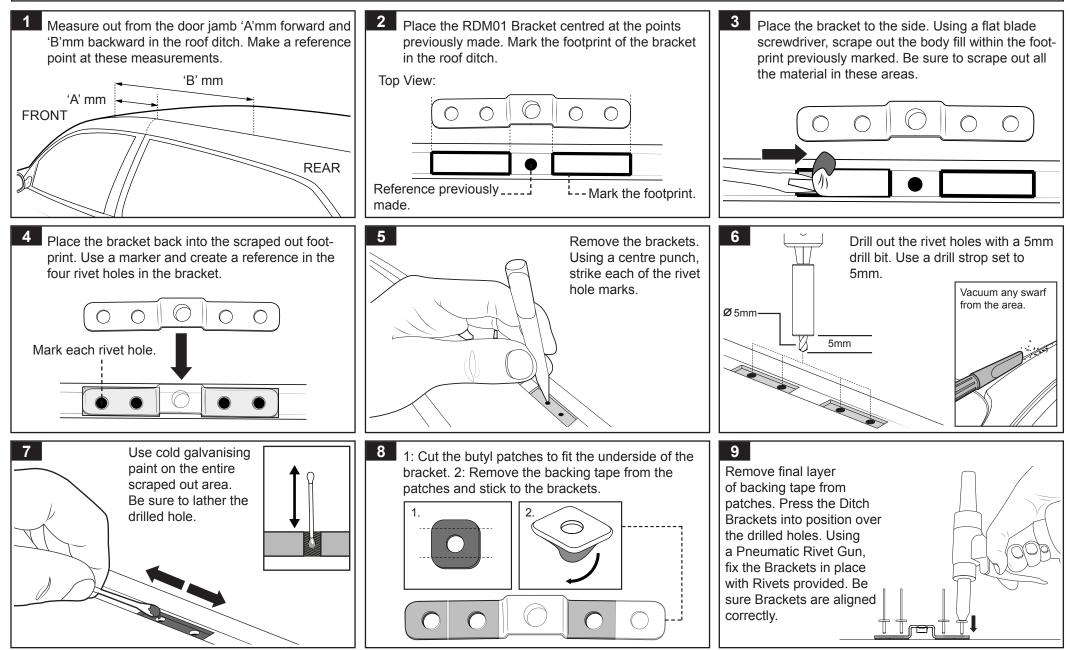

Please Note: For futher instruction on Toyota Prius C refer step 1 on following page and RDM01 Generic Instruction R877. For Volvo C30 refer steps 1 - 9 on following page.