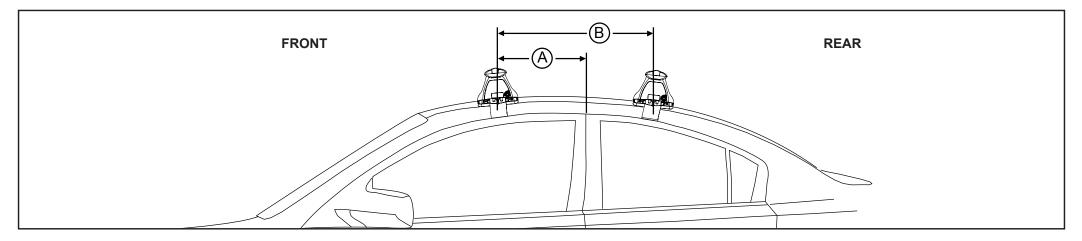

## Rhino Rack 2500 Series - DK451 instruction

**Measurement A**: CENTRE of door jamb to CENTRE arrow of leg foot plate.

**Measurement B**: CENTRE of Front leg foot plate arrow to CENTRE of Rear leg foot plate arrow.

| VEHICLE                        | Date | Measurement A    | Measurement B     | Load Rating<br>(includes racks 5kg/ 11lbs) |  |  |
|--------------------------------|------|------------------|-------------------|--------------------------------------------|--|--|
| Volkswagen Passat 4dr sedan B8 | 15-  | 385mm / 15,5/32" | 750mm / 29,17/32" | 75kg / 165lbs                              |  |  |