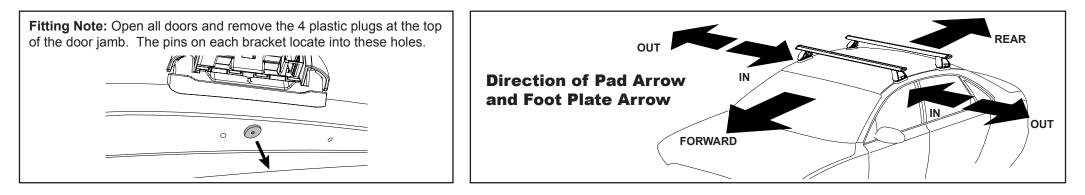

| Cŀ                                   |      |          | ROSSBAR IDENTIFICATION |                         |                                         |                                         |                                  |                                  |                 |                        |                                         |                                         |                                  |                                  |
|--------------------------------------|------|----------|------------------------|-------------------------|-----------------------------------------|-----------------------------------------|----------------------------------|----------------------------------|-----------------|------------------------|-----------------------------------------|-----------------------------------------|----------------------------------|----------------------------------|
|                                      |      |          |                        |                         |                                         | VA crossbar                             |                                  | r                                | EURO crossbar   |                        |                                         |                                         | HD crossbar                      |                                  |
|                                      |      |          | FRONT C                |                         |                                         | CROSSBAR                                |                                  | REAR                             |                 |                        | CROSSBAR                                |                                         |                                  |                                  |
|                                      |      |          |                        |                         |                                         | EURO                                    | Г.)<br>HD                        | Chart and                        | E Stat          |                        |                                         | EURO                                    | Г<br>HD                          | Contraction of the second        |
| Vehicle                              | Date | Crossbar |                        | Front Left<br>Pad/Clamp | Measurement<br>strip length<br>per side | Measurement<br>strip length<br>per side | Measurement<br>Distance<br>( x ) | Foot plate<br>arrow<br>direction | Real Right      | Rear Left<br>Pad/Clamp | Measurement<br>strip length<br>per side | Measurement<br>strip length<br>per side | Measurement<br>Distance<br>( x ) | Foot plate<br>arrow<br>direction |
| Volkswagen<br>Passat<br>4dr sedan B8 | 15-  | 1260mm   | M435<br>SUB0614        | M436<br>SUB0614         | 208mm                                   | 95mm                                    | 1064mm /<br>41,57/64"            | OUT                              | M368<br>SUB0614 | M368<br>SUB0614        | - 189mm                                 | 76mm                                    | 1026mm /<br>40,25/64"            | OUT                              |
|                                      |      |          |                        | Arrow<br>ward           |                                         |                                         |                                  |                                  |                 | Arrow<br>Put           |                                         |                                         |                                  |                                  |