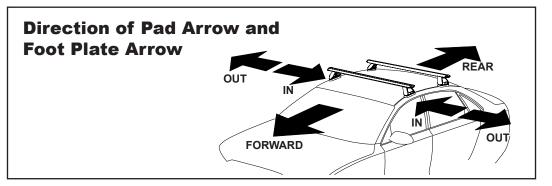

## **CROSSBAR IDENTIFICATION**

VA crossbar

EURO crossbar

HD crossbar

|                       |       |          | FRONT CROSSBAR           |                                  |                                         |                                         |                                  | REAR CROSSBAR                    |                                  |                        |                                         |                                         |                                  |                                  |
|-----------------------|-------|----------|--------------------------|----------------------------------|-----------------------------------------|-----------------------------------------|----------------------------------|----------------------------------|----------------------------------|------------------------|-----------------------------------------|-----------------------------------------|----------------------------------|----------------------------------|
|                       |       |          |                          |                                  | VA                                      | EURO                                    | HD                               | Residence of the second          |                                  |                        | VA                                      | EURO                                    | HD                               |                                  |
| Vehicle               | Date  | Crossbar | Front Right<br>Pad/Clamp |                                  | Measurement<br>strip length<br>per side | Measurement<br>strip length<br>per side | Measurement<br>Distance<br>( x ) | Foot plate<br>arrow<br>direction | Rear Right<br>Pad/Clamp          | Rear Left<br>Pad/Clamp | Measurement<br>strip length<br>per side | Measurement<br>strip length<br>per side | Measurement<br>Distance<br>( x ) | Foot plate<br>arrow<br>direction |
| BMW X4 F26<br>4dr SUV | 14-18 | 1260mm   |                          | M281<br>SUB0655<br>Arrow<br>ward | 177mm                                   | 64mm                                    | 1002mm /<br>39,29/64"            | OUT                              | M284<br>SUB0656<br>Pad A<br>Forv | Arrow                  | 165mm                                   | 52mm                                    | 978mm /<br>38,1/2"               | OUT                              |