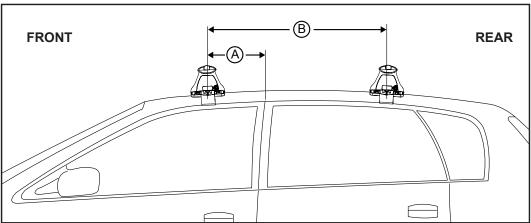

## Rhino Rack 2500 Series - DK439 instruction

**Measurement A**: CENTRE of door jamb to CENTRE arrow of leg foot plate.

**Measurement B**: CENTRE of Front leg foot plate arrow to CENTRE of Rear leg foot plate arrow.

| VEHICLE            | Date  | Measurement A     | Measurement B     | Load Rating<br>(includes racks 5kg/ 11lbs) |  |  |
|--------------------|-------|-------------------|-------------------|--------------------------------------------|--|--|
| BMW X4 F26 4dr SUV | 14-18 | 300mm / 11,13/16" | 750mm / 29,17/32" | 75kg / 165lbs                              |  |  |