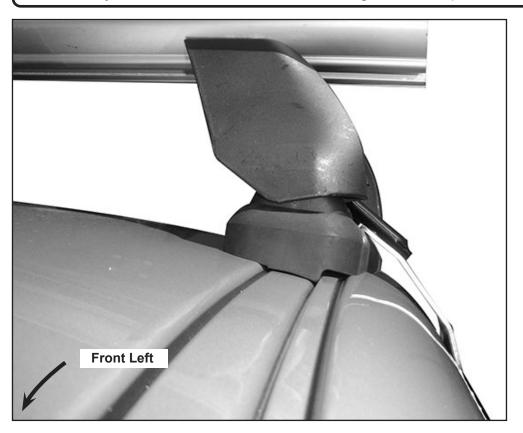

## **CROSSBAR IDENTIFICATION**

VA crossbar

EURO crossbar

HD crossbar

|                       |       |          | FRONT CROSSBAR           |                                  |                                         |                                         |                                  | REAR CROSSBAR                    |                                  |                        |                                         |                                         |                                  |                                  |
|-----------------------|-------|----------|--------------------------|----------------------------------|-----------------------------------------|-----------------------------------------|----------------------------------|----------------------------------|----------------------------------|------------------------|-----------------------------------------|-----------------------------------------|----------------------------------|----------------------------------|
|                       |       |          |                          |                                  | VA                                      | EURO                                    | HD                               | Residence of the second          |                                  |                        | VA                                      | EURO                                    | HD                               |                                  |
| Vehicle               | Date  | Crossbar | Front Right<br>Pad/Clamp |                                  | Measurement<br>strip length<br>per side | Measurement<br>strip length<br>per side | Measurement<br>Distance<br>( x ) | Foot plate<br>arrow<br>direction | Rear Right<br>Pad/Clamp          | Rear Left<br>Pad/Clamp | Measurement<br>strip length<br>per side | Measurement<br>strip length<br>per side | Measurement<br>Distance<br>( x ) | Foot plate<br>arrow<br>direction |
| BMW X4 F26<br>4dr SUV | 14-18 | 1260mm   |                          | M281<br>SUB0655<br>Arrow<br>ward | 177mm                                   | 64mm                                    | 1002mm /<br>39,29/64"            | OUT                              | M284<br>SUB0656<br>Pad A<br>Forv | Arrow                  | 165mm                                   | 52mm                                    | 978mm /<br>38,1/2"               | OUT                              |