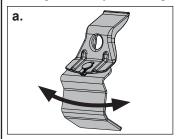

**Front. a.** Swivel the two piece bracket so it locates correctly against the body. **b.** Follow instructions and place the front rack onto the vehicle. Locate the upper bracket centrally inside the leg. **c.** Press the clamp against the vehicle body before to much tension is applied to the M8 centre screw. Tension brackets evenly each side of the vehicle making sure they locate against the bevelled edge of the body.