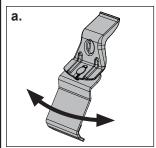

**Front. a.** Swivel the two piece bracket so it locates correctly against the body. **b.** Follow instructions and place the front rack onto the vehicle. Locate the upper bracket centrally inside the leg. **c.** Press the clamp against the vehicle body before to much tension is applied to the M8 centre screw. Tension brackets evenly each side of the vehicle making sure they locate against the bevelled edge of the body.