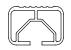

## **CROSSBAR IDENTIFICATION**

VA crossbar

EURO crossbar

HD crossbar

|                                     |      |          | FRONT CROSSBAR           |                                |                                         |                                         |                                  |     | REAR CROSSBAR                   |                        |                                         |                                         |                                  |                                  |
|-------------------------------------|------|----------|--------------------------|--------------------------------|-----------------------------------------|-----------------------------------------|----------------------------------|-----|---------------------------------|------------------------|-----------------------------------------|-----------------------------------------|----------------------------------|----------------------------------|
|                                     |      |          |                          | VA                             | EURO                                    | HD                                      |                                  |     |                                 | VA                     | EURO                                    | HD                                      |                                  |                                  |
| Vehicle                             | Date | Crossbar | Front Right<br>Pad/Clamp | Front Left<br>Pad/Clamp        | Measurement<br>strip length<br>per side | Measurement<br>strip length<br>per side | Measurement<br>Distance<br>( x ) |     | Rear Right<br>Pad/Clamp         | Rear Left<br>Pad/Clamp | Measurement<br>strip length<br>per side | Measurement<br>strip length<br>per side | Measurement<br>Distance<br>( x ) | Foot plate<br>arrow<br>direction |
| Renault<br>Megane 3dr<br>(incl. RS) | 10-  | 1260mm   |                          | M774<br>SUB0637<br>Arrow<br>ut | 177mm                                   | 64m                                     | 1002mm /<br>39,29/64"            | OUT | M366<br>SUB0638<br>Pad A<br>For | Arrow                  | 170mm                                   | 57mm                                    | 988mm /<br>38,29/32"             | OUT                              |
|                                     |      |          |                          |                                |                                         |                                         |                                  |     |                                 |                        |                                         |                                         |                                  |                                  |

## Rhino Rack 2500 Series - DK433 instruction

**Measurement A**: CENTRE of door jamb to CENTRE arrow of leg foot plate.

**Measurement B**: CENTRE of Front leg foot plate arrow to CENTRE of Rear leg foot plate arrow.