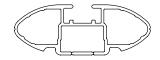

## **CROSSBAR IDENTIFICATION**

VA crossbar

EURO crossbar

HD crossbar

|                                     |      |          | FRONT CROSSBAR           |                                |                                         |                                         |                                  |     | REAR CROSSBAR                   |                        |                                         |                                         |                                  |                                  |
|-------------------------------------|------|----------|--------------------------|--------------------------------|-----------------------------------------|-----------------------------------------|----------------------------------|-----|---------------------------------|------------------------|-----------------------------------------|-----------------------------------------|----------------------------------|----------------------------------|
|                                     |      |          |                          | VA                             | EURO                                    | HD                                      |                                  |     |                                 | VA                     | EURO                                    | HD                                      |                                  |                                  |
| Vehicle                             | Date | Crossbar | Front Right<br>Pad/Clamp | Front Left<br>Pad/Clamp        | Measurement<br>strip length<br>per side | Measurement<br>strip length<br>per side | Measurement<br>Distance<br>( x ) |     | Rear Right<br>Pad/Clamp         | Rear Left<br>Pad/Clamp | Measurement<br>strip length<br>per side | Measurement<br>strip length<br>per side | Measurement<br>Distance<br>( x ) | Foot plate<br>arrow<br>direction |
| Renault<br>Megane 3dr<br>(incl. RS) | 10-  | 1260mm   |                          | M774<br>SUB0637<br>Arrow<br>ut | 177mm                                   | 64m                                     | 1002mm /<br>39,29/64"            | OUT | M366<br>SUB0638<br>Pad A<br>For | Arrow                  | 170mm                                   | 57mm                                    | 988mm /<br>38,29/32"             | OUT                              |
|                                     |      |          |                          |                                |                                         |                                         |                                  |     |                                 |                        |                                         |                                         |                                  |                                  |

## Rhino Rack 2500 Series - DK433 instruction

**Measurement A**: CENTRE of door jamb to CENTRE arrow of leg foot plate.

**Measurement B**: CENTRE of Front leg foot plate arrow to CENTRE of Rear leg foot plate arrow.