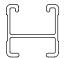

## **CROSSBAR IDENTIFICATION**

VA crossbar

EURO crossbar

HD crossbar

|                                     |      |          | FRONT CROSSBAR           |                                |                                         |                                         |                                  |     | REAR CROSSBAR                   |                        |                                         |                                         |                                  |                                  |
|-------------------------------------|------|----------|--------------------------|--------------------------------|-----------------------------------------|-----------------------------------------|----------------------------------|-----|---------------------------------|------------------------|-----------------------------------------|-----------------------------------------|----------------------------------|----------------------------------|
|                                     |      |          |                          | VA                             | EURO                                    | HD                                      |                                  |     |                                 | VA                     | EURO                                    | HD                                      |                                  |                                  |
| Vehicle                             | Date | Crossbar | Front Right<br>Pad/Clamp | Front Left<br>Pad/Clamp        | Measurement<br>strip length<br>per side | Measurement<br>strip length<br>per side | Measurement<br>Distance<br>( x ) |     | Rear Right<br>Pad/Clamp         | Rear Left<br>Pad/Clamp | Measurement<br>strip length<br>per side | Measurement<br>strip length<br>per side | Measurement<br>Distance<br>( x ) | Foot plate<br>arrow<br>direction |
| Renault<br>Megane 3dr<br>(incl. RS) | 10-  | 1260mm   |                          | M774<br>SUB0637<br>Arrow<br>ut | 177mm                                   | 64m                                     | 1002mm /<br>39,29/64"            | OUT | M366<br>SUB0638<br>Pad A<br>For | Arrow                  | 170mm                                   | 57mm                                    | 988mm /<br>38,29/32"             | OUT                              |
|                                     |      |          |                          |                                |                                         |                                         |                                  |     |                                 |                        |                                         |                                         |                                  |                                  |

## Rhino Rack 2500 Series - DK433 instruction

**Measurement A**: CENTRE of door jamb to CENTRE arrow of leg foot plate.

**Measurement B**: CENTRE of Front leg foot plate arrow to CENTRE of Rear leg foot plate arrow.