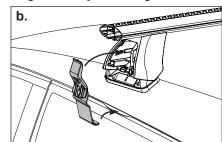

**Front. a.** Swivel the two piece bracket so it locates correctly against the body. **b.** Follow instructions and place the front rack onto the vehicle. Locate the upper bracket centrally inside the leg. **c.** Press the clamp against the vehicle body before to much tension is applied to the M8 centre screw. Tension brackets evenly each side of the vehicle making sure they locate against the bevelled edge of the body.