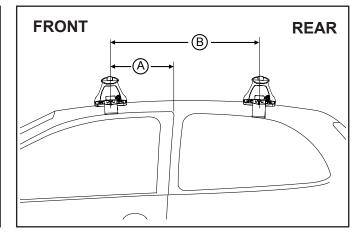

## Rhino Rack 2500 Series - DK433 instruction

**Measurement A**: CENTRE of door jamb to CENTRE arrow of leg foot plate.

**Measurement B**: CENTRE of Front leg foot plate arrow to CENTRE of Rear leg foot plate arrow.

| VEHICLE                       | Date | Measurement A     | Measurement B     | Load Rating<br>(includes racks 5kg/ 11lbs) |  |  |
|-------------------------------|------|-------------------|-------------------|--------------------------------------------|--|--|
| Renault Megane 3dr (incl. RS) | 10-  | 500mm / 19,11/16" | 760mm / 29,59/64" | 75kg / 165lbs                              |  |  |