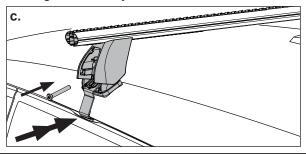

**Front. a.** Swivel the two piece bracket so it locates correctly against the body. **b.** Follow instructions and place the front rack onto the vehicle. Locate the upper bracket centrally inside the leg. **c.** Press the clamp against the vehicle body before to much tension is applied to the M8 centre screw. Tension brackets evenly each side of the vehicle making sure they locate against the bevelled edge of the body.