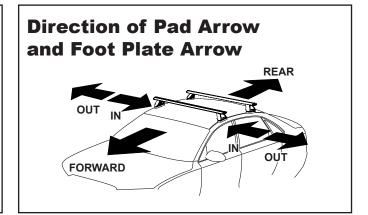

## **CROSSBAR IDENTIFICATION**

VA crossbar

EURO crossbar

HD crossbar

|                                     |      |          | FRONT CROSSBAR           |                                |                                         |                                         |                                  |     | REAR CROSSBAR                   |                        |                                         |                                         |                                  |                                  |
|-------------------------------------|------|----------|--------------------------|--------------------------------|-----------------------------------------|-----------------------------------------|----------------------------------|-----|---------------------------------|------------------------|-----------------------------------------|-----------------------------------------|----------------------------------|----------------------------------|
|                                     |      |          |                          | VA                             | EURO                                    | HD                                      |                                  |     |                                 | VA                     | EURO                                    | HD                                      |                                  |                                  |
| Vehicle                             | Date | Crossbar | Front Right<br>Pad/Clamp | Front Left<br>Pad/Clamp        | Measurement<br>strip length<br>per side | Measurement<br>strip length<br>per side | Measurement<br>Distance<br>( x ) |     | Rear Right<br>Pad/Clamp         | Rear Left<br>Pad/Clamp | Measurement<br>strip length<br>per side | Measurement<br>strip length<br>per side | Measurement<br>Distance<br>( x ) | Foot plate<br>arrow<br>direction |
| Renault<br>Megane 3dr<br>(incl. RS) | 10-  | 1260mm   |                          | M774<br>SUB0637<br>Arrow<br>ut | 177mm                                   | 64m                                     | 1002mm /<br>39,29/64"            | OUT | M366<br>SUB0638<br>Pad A<br>For | Arrow                  | 170mm                                   | 57mm                                    | 988mm /<br>38,29/32"             | OUT                              |
|                                     |      |          |                          |                                |                                         |                                         |                                  |     |                                 |                        |                                         |                                         |                                  |                                  |

## Rhino Rack 2500 Series - DK433 instruction

**Measurement A**: CENTRE of door jamb to CENTRE arrow of leg foot plate.

**Measurement B**: CENTRE of Front leg foot plate arrow to CENTRE of Rear leg foot plate arrow.