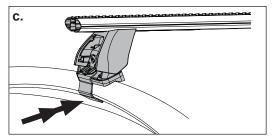

**Front. a.** Swivel the two piece bracket so it locates correctly against the body. **b.** Follow instructions and place the front rack onto the vehicle. Locate the upper bracket centrally inside the leg. **c.** Press the clamp against the vehicle body before to much tension is applied to the M8 centre screw. Tension brackets evenly each side of the vehicle making sure they locate against the bevelled edge of the body.

**Rear: a.** Swivel the two piece bracket so it locates correctly against the body. **b.** Follow instructions and place the rear rack onto the vehicle. Peel the top of the quarter window rubber back and hook the bracket in. **c.** Press the bracket against the vehicle body before to much tension is applied to the M8 centre screw. Tension brackets evenly each side of the vehicle making sure they locate against the bevelled edge of the body.