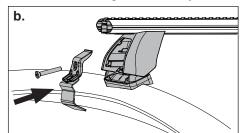

**Front. a.** Swivel the two piece bracket so it locates correctly against the body. **b.** Follow instructions and place the front rack onto the vehicle. Locate the upper bracket centrally inside the leg. **c.** Press the clamp against the vehicle body before to much tension is applied to the M8 centre screw. Tension brackets evenly each side of the vehicle making sure they locate against the bevelled edge of the body.

**Rear: a.** Swivel the two piece bracket so it locates correctly against the body. **b.** Follow instructions and place the rear rack onto the vehicle. Peel the top of the quarter window rubber back and hook the bracket in. **c.** Press the bracket against the vehicle body before to much tension is applied to the M8 centre screw. Tension brackets evenly each side of the vehicle making sure they locate against the bevelled edge of the body.