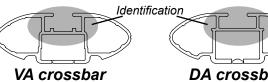

## **IDENTIFICATION CHART**

| HD cro | ossbar |
|--------|--------|

|                        |      |          | FRONT CROSSBAR           |                         |              |                                         |                                  | REAR CROSSBAR                    |                         |                        |                                         |                                         |                                  |                                  |
|------------------------|------|----------|--------------------------|-------------------------|--------------|-----------------------------------------|----------------------------------|----------------------------------|-------------------------|------------------------|-----------------------------------------|-----------------------------------------|----------------------------------|----------------------------------|
|                        |      |          |                          | VA                      | DA EURO      | <b>ID</b>                               |                                  |                                  |                         | VA VA                  | DA EURO                                 | HD                                      |                                  |                                  |
| Vehicle                | Date | Crossbar | Front Right<br>Pad/Clamp | Front Left<br>Pad/Clamp | atria langth | Measurement<br>strip length<br>per side | Measurement<br>Distance<br>( x ) | Foot plate<br>arrow<br>direction | Rear Right<br>Pad/Clamp | Rear Left<br>Pad/Clamp | Measurement<br>strip length<br>per side | Measurement<br>strip length<br>per side | Measurement<br>Distance<br>( x ) | Foot plate<br>arrow<br>direction |
| Volvo V40<br>5dr hatch | 12-  | 1260mm   | M775<br>SUB0576          | M774<br>SUB0576         | 185mm        | 72mm                                    | 1018mm /                         | OUT                              | 142612<br>SUB0577       | 142612<br>SUB0577      | 138mm                                   | 25mm                                    | 924mm /                          | OUT                              |
| incl. R-Design         |      |          |                          | Arrow<br>ut             |              |                                         | 40,5/64"                         |                                  |                         | Arrow<br>arward        |                                         |                                         | 36,3/8"                          |                                  |
|                        |      |          |                          |                         |              |                                         |                                  |                                  |                         |                        |                                         |                                         |                                  |                                  |
|                        |      |          |                          |                         |              |                                         |                                  |                                  |                         |                        |                                         |                                         |                                  |                                  |