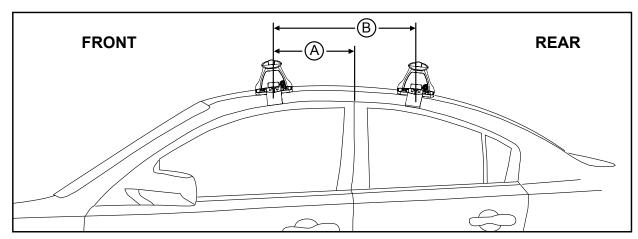

## Rhino Rack 2500 Series - DK426 instruction

**Measurement A**: CENTRE of door jamb to CENTRE arrow of leg foot plate.

Measurement B: CENTRE of Front leg foot plate arrow to CENTRE of Rear leg foot plate arrow.

| VEHICLE                            | Date | Measurement A   | Measurement B   | Load Rating<br>(includes racks 5kg/ 11lbs) |
|------------------------------------|------|-----------------|-----------------|--------------------------------------------|
| Volvo V40 5dr hatch incl. R-Design | 12-  | 260mm / 10,1/4" | 755mm / 29,3/4" | 75kg / 165lbs                              |
|                                    |      |                 |                 |                                            |