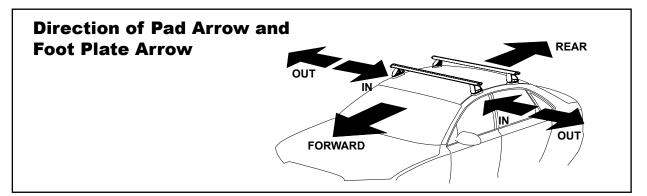

## **IDENTIFICATION CHART**

| HD cro | ossbar |
|--------|--------|

|                        |      |          | FRONT CROSSBAR           |                         |              |                                         |                                  | REAR CROSSBAR                    |                         |                        |                                         |                                         |                                  |                                  |
|------------------------|------|----------|--------------------------|-------------------------|--------------|-----------------------------------------|----------------------------------|----------------------------------|-------------------------|------------------------|-----------------------------------------|-----------------------------------------|----------------------------------|----------------------------------|
|                        |      |          |                          | VA                      | DA EURO      | <b>ID</b>                               |                                  |                                  |                         | VA VA                  | DA EURO                                 | HD                                      |                                  |                                  |
| Vehicle                | Date | Crossbar | Front Right<br>Pad/Clamp | Front Left<br>Pad/Clamp | atria langth | Measurement<br>strip length<br>per side | Measurement<br>Distance<br>( x ) | Foot plate<br>arrow<br>direction | Rear Right<br>Pad/Clamp | Rear Left<br>Pad/Clamp | Measurement<br>strip length<br>per side | Measurement<br>strip length<br>per side | Measurement<br>Distance<br>( x ) | Foot plate<br>arrow<br>direction |
| Volvo V40<br>5dr hatch | 12-  | 1260mm   | M775<br>SUB0576          | M774<br>SUB0576         | 185mm        | 72mm                                    | 1018mm /                         | OUT                              | 142612<br>SUB0577       | 142612<br>SUB0577      | 138mm                                   | 25mm                                    | 924mm /                          | OUT                              |
| incl. R-Design         |      |          |                          | Arrow<br>ut             |              |                                         | 40,5/64"                         |                                  |                         | Arrow<br>arward        |                                         |                                         | 36,3/8"                          |                                  |
|                        |      |          |                          |                         |              |                                         |                                  |                                  |                         |                        |                                         |                                         |                                  |                                  |
|                        |      |          |                          |                         |              |                                         |                                  |                                  |                         |                        |                                         |                                         |                                  |                                  |