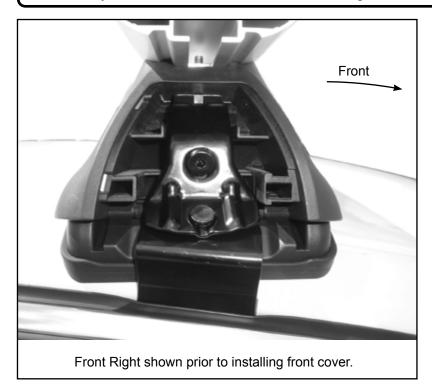

|                                  |                         |                        |                                         |                                         |                                  |                                  |



## Rhino Rack 2500 Series - DK426 instruction

**Measurement A**: CENTRE of door jamb to CENTRE arrow of leg foot plate.

Measurement B: CENTRE of Front leg foot plate arrow to CENTRE of Rear leg foot plate arrow.

Carrying capacity: Roof rack is rated to 75kg. Please refer to manufacturers handbook for your vehicles maximum roof load capacity. Always use the lower of the two figures.

If your vehicle is not listed on this fitting instruction please refer to your countries Rhino-Rack web site for the latest information.







| VEHICLE                            | Date | Measurement A   | Measurement B   | Load Rating<br>(includes racks 5kg/ 11lbs) |
|------------------------------------|------|-----------------|-----------------|--------------------------------------------|
| Volvo V40 5dr hatch incl. R-Design | 12-  | 260mm / 10,1/4" | 755mm / 29,3/4" | 75kg / 165lbs                              |
|                                    |      |                 |                 |                                            |