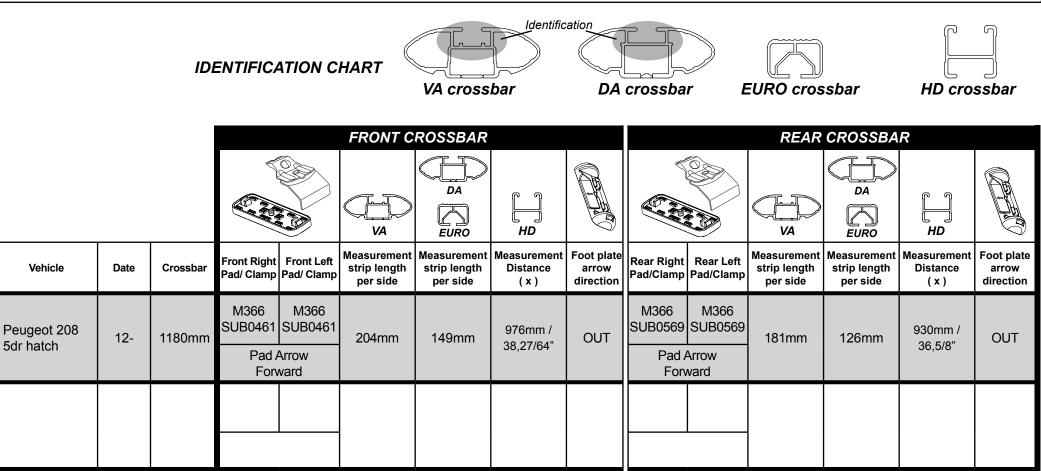

## Rhino Rack 2500 Series - DK423 instruction





## Rhino Rack 2500 Series - DK423 instruction

**Measurement A**: CENTRE of door jamb to CENTRE arrow of leg foot plate.

**Measurement B**: CENTRE of Front leg foot plate arrow to CENTRE of Rear leg foot plate arrow.

Carrying capacity: Roof rack is rated to 75kg. Please refer to manufacturers handbook for your vehicles maximum roof load capacity. Always use the lower of the two figures.

If your vehicle is not listed on this fitting instruction please refer to your countries Rhino-Rack web site for the latest information.





| VEHICLE               | Date | Measurement A    | Measurement B   | Load Rating<br>(includes racks 5kg/ 11lbs) |
|-----------------------|------|------------------|-----------------|--------------------------------------------|
| Peugeot 208 5dr hatch | 12-