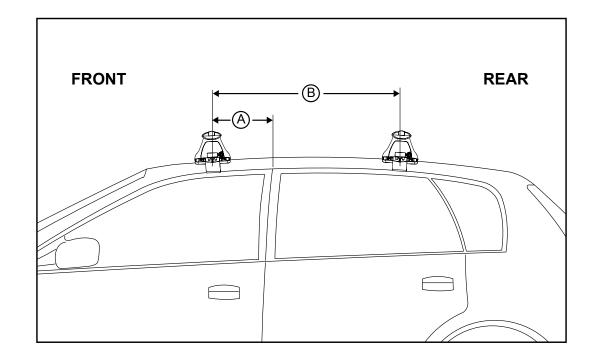

## Rhino Rack 2500 Series - DK423 instruction

**Measurement A**: CENTRE of door jamb to CENTRE arrow of leg foot plate.

**Measurement B**: CENTRE of Front leg foot plate arrow to CENTRE of Rear leg foot plate arrow.

| VEHICLE               | Date | Measurement A    | Measurement B   | Load Rating<br>(includes racks 5kg/ 11lbs) |
|-----------------------|------|------------------|-----------------|--------------------------------------------|
| Peugeot 208 5dr hatch | 12-  | 220mm / 8,21/32" | 705mm / 27,3/4" | 75kg / 165lbs                              |
|                       |      |                  |                 |                                            |