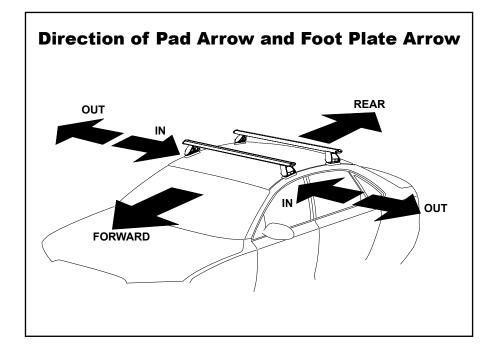

Carrying capacity: Roof rack is rated to 75kg. Please refer to manufacturers handbook for your vehicles maximum roof load capacity. Always use the lower of the two figures.

If your vehicle is not listed on this fitting instruction please refer to your countries Rhino-Rack web site for the latest information.