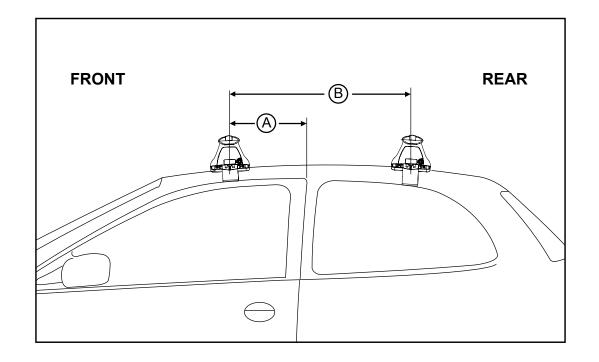

## Rhino Rack 2500 Series - DK422 instruction

**Measurement A**: CENTRE of door jamb to CENTRE arrow of leg foot plate.

**Measurement B**: CENTRE of Front leg foot plate arrow to CENTRE of Rear leg foot plate arrow.

| VEHICLE                         | Date | Measurement A   | Measurement B     | Load Rating<br>(includes racks 5kg/ 11lbs) |
|---------------------------------|------|-----------------|-------------------|--------------------------------------------|
| Peugeot 208 3dr hatch incl. GTi | 12-  | 470mm / 18,1/2" | 710mm / 27,61/64" | 75kg / 165lbs                              |
|                                 |      |                 |                   |                                            |