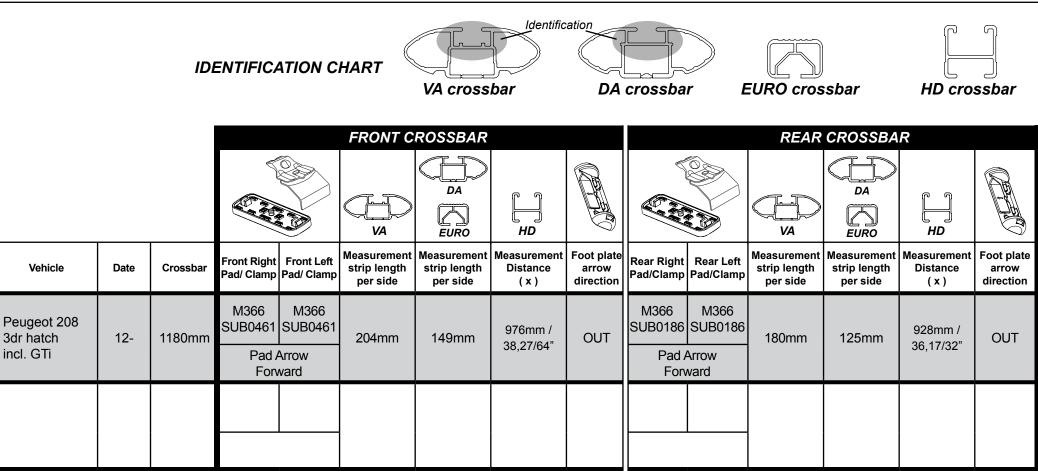

## Rhino Rack 2500 Series - DK422 instruction





## Rhino Rack 2500 Series - DK422 instruction

**Measurement A**: CENTRE of door jamb to CENTRE arrow of leg foot plate.

**Measurement B**: CENTRE of Front leg foot plate arrow to CENTRE of Rear leg foot plate arrow.

Carrying capacity: Roof rack is rated to 75kg. Please refer to manufacturers handbook for your vehicles maximum roof load capacity. Always use the lower of the two figures.

If your vehicle is not listed on this fitting instruction please refer to your countries Rhino-Rack web site for the latest information.





| VEHICLE                         | Date | Measurement A   | Measurement B     | Load Rating<br>(includes racks 5kg/ 11lbs) |
|---------------------------------|------|-----------------|-------------------|--------------------------------------------|
| Peugeot