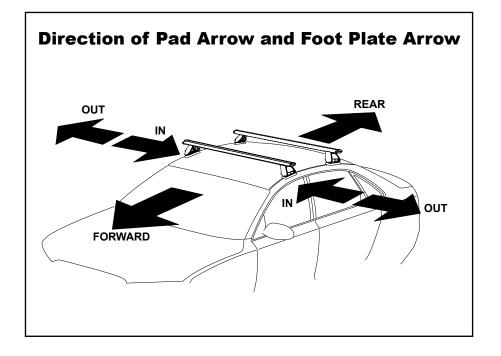

## Rhino Rack 2500 Series - DK422 instruction

**Measurement A**: CENTRE of door jamb to CENTRE arrow of leg foot plate.

**Measurement B**: CENTRE of Front leg foot plate arrow to CENTRE of Rear leg foot plate arrow.