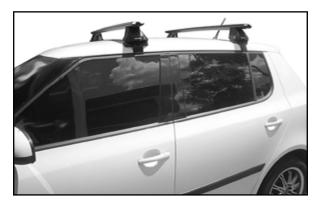

Carrying capacity: Roof rack is rated to 75kg. Please refer to manufacturers handbook for your vehicles maximum roof load capacity. Always use the lower of the two figures.

If your vehicle is not listed on this fitting instruction please refer to your countries Rhino-Rack web site for the latest information.