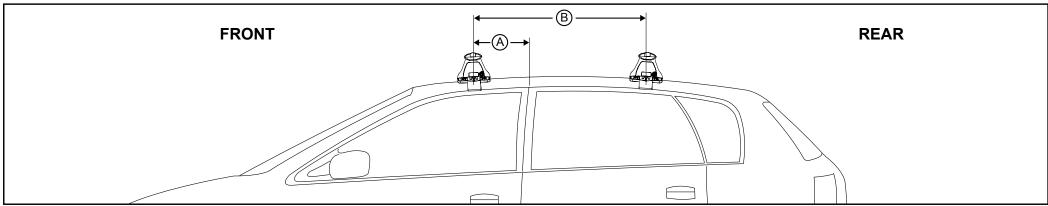

## Rhino Rack 2500 Series - DK421 instruction

Measurement A: CENTRE of door jamb to CENTRE arrow of leg foot plate.

**Measurement B**: CENTRE of Front leg foot plate arrow to CENTRE of Rear leg foot plate arrow.

| VEHICLE                  | Date  | Measurement A    | Measurement B   | Load Rating<br>(includes racks 5kg/ 11lbs) |  |
|--------------------------|-------|------------------|-----------------|--------------------------------------------|--|
| Škoda Fabia 5J 5dr hatch | 08-15 | 190mm / 7,31/64" | 800mm / 31,1/2" | 75kg / 165lbs                              |  |
|                          |       |                  |                 |                                            |  |