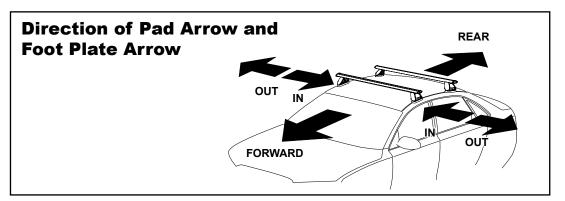

## Rhino Rack 2500 Series - DK421 instruction

**IDENTIFICATION CHART** 

VA crossbar

DA crossbar

EURO crossbar

HD crossbar

|                             |       |          |                                 | FRONT CROSSBAR                 |                                         |                                         |                                  |                                  |                                  | REAR CROSSBAR                 |                                         |                                         |                                  |                                  |  |
|-----------------------------|-------|----------|---------------------------------|--------------------------------|-----------------------------------------|-----------------------------------------|----------------------------------|----------------------------------|----------------------------------|-------------------------------|-----------------------------------------|-----------------------------------------|----------------------------------|----------------------------------|--|
|                             |       |          |                                 |                                | VA                                      | DA EURO                                 | HD                               |                                  |                                  |                               | VA V                                    | DA EURO                                 | FID HD                           |                                  |  |
| Vehicle                     | Date  | Crossbar | Front<br>Right<br>Pad/<br>Clamp | Front<br>Left<br>Pad/<br>Clamp | Measurement<br>strip length<br>per side | Measurement<br>strip length<br>per side | Measurement<br>Distance<br>( x ) | Foot plate<br>arrow<br>direction | Rear<br>Right<br>Pad/<br>Clamp   | Rear<br>Left<br>Pad/<br>Clamp | Measurement<br>strip length<br>per side | Measurement<br>strip length<br>per side | Measurement<br>Distance<br>( x ) | Foot plate<br>arrow<br>direction |  |
| Škoda Fabia<br>5J 5dr hatch | 08-15 | 1180mm   | 142617<br>SUB0612<br>Pad A      | rrow                           | 197mm                                   | 142mm                                   | 962mm /<br>37,7/8"               | OUT                              | M366<br>SUB0555<br>Pad A<br>Forw | rrow                          | 173mm                                   | 118mm                                   | 914mm /<br>35,63/64"             | OUT                              |  |
|                             |       |          |                                 |                                |                                         |                                         |                                  |                                  |                                  |                               |                                         |                                         |                                  |                                  |  |