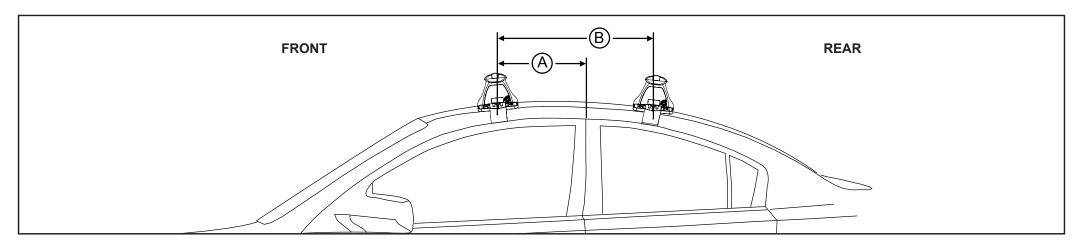

## Rhino Rack 2500 Series - DK418 instruction

**Measurement A**: CENTRE of door jamb to CENTRE arrow of leg foot plate.

Measurement B: CENTRE of Front leg foot plate arrow to CENTRE of Rear leg foot plate arrow.

## **Direction of Pad Arrow** and Foot Plate Arrow

| VEHICLE                              | Date | Measurement A    | Measurement B     | Load Rating up to<br>(includes racks 5kg/ 11lbs) |  |  |
|--------------------------------------|------|------------------|-------------------|--------------------------------------------------|--|--|
| HYUNDAI Genesis 4dr Sedan 2nd Gen DH | 15-  | 240mm / 9,29/64" | 650mm / 25,19/32" | 75kg / 165lbs                                    |  |  |