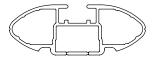

## **CROSSBAR IDENTIFICATION**

VA crossbar

EURO crossbar

HD crossbar

|                                               |      |          | FRONT CROSSBAR           |                         |                                         |                                         |                                  |                                  | REAR CROSSBAR           |                        |                                         |                                         |                                  |                                  |
|-----------------------------------------------|------|----------|--------------------------|-------------------------|-----------------------------------------|-----------------------------------------|----------------------------------|----------------------------------|-------------------------|------------------------|-----------------------------------------|-----------------------------------------|----------------------------------|----------------------------------|
|                                               |      |          |                          |                         | VA                                      | EURO                                    | HD                               |                                  |                         |                        | VA                                      | EURO                                    | HD                               |                                  |
| Vehicle                                       | Date | Crossbar | Front Right<br>Pad/Clamp | Front Left<br>Pad/Clamp | Measurement<br>strip length<br>per side | Measurement<br>strip length<br>per side | Measurement<br>Distance<br>( x ) | Foot plate<br>arrow<br>direction | Rear Right<br>Pad/Clamp | Rear Left<br>Pad/Clamp | Measurement<br>strip length<br>per side | Measurement<br>strip length<br>per side | Measurement<br>Distance<br>( x ) | Foot plate<br>arrow<br>direction |
| HYUNDAI<br>Genesis 4dr<br>Sedan 2nd<br>Gen DH | 15-  | 1375mm   | M366<br>SUB0632          | M366<br>SUB0632         | 151mm                                   | 96mm                                    | 1065mm /<br>41,59/64"            | OUT                              | M366<br>SUB0264         | M366<br>SUB0264        |                                         | 78mm                                    | 1029mm /<br>40,33/64"            | OUT                              |
|                                               |      |          |                          | Arrow<br>VARD           |                                         |                                         |                                  |                                  | Pad A                   | Arrow<br>JT            | 133mm                                   |                                         |                                  |                                  |

## Rhino Rack 2500 Series - DK418 instruction

**Measurement A**: CENTRE of door jamb to CENTRE arrow of leg foot plate.

Measurement B: CENTRE of Front leg foot plate arrow to CENTRE of Rear leg foot plate arrow.