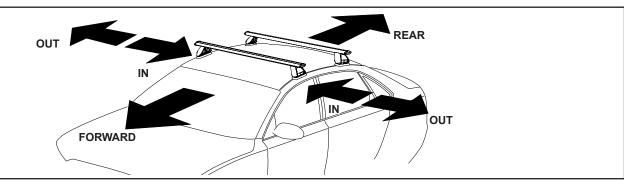

## **CROSSBAR IDENTIFICATION**

VA crossbar

EURO crossbar

HD crossbar

|                                               |      |          | FRONT CROSSBAR           |                         |                                         |                                         |                                  |                                  | REAR CROSSBAR           |                        |                                         |                                         |                                  |                                  |
|-----------------------------------------------|------|----------|--------------------------|-------------------------|-----------------------------------------|-----------------------------------------|----------------------------------|----------------------------------|-------------------------|------------------------|-----------------------------------------|-----------------------------------------|----------------------------------|----------------------------------|
|                                               |      |          |                          |                         | VA                                      | EURO                                    | HD                               |                                  |                         |                        | VA                                      | EURO                                    | HD                               |                                  |
| Vehicle                                       | Date | Crossbar | Front Right<br>Pad/Clamp | Front Left<br>Pad/Clamp | Measurement<br>strip length<br>per side | Measurement<br>strip length<br>per side | Measurement<br>Distance<br>( x ) | Foot plate<br>arrow<br>direction | Rear Right<br>Pad/Clamp | Rear Left<br>Pad/Clamp | Measurement<br>strip length<br>per side | Measurement<br>strip length<br>per side | Measurement<br>Distance<br>( x ) | Foot plate<br>arrow<br>direction |
| HYUNDAI<br>Genesis 4dr<br>Sedan 2nd<br>Gen DH | 15-  | 1375mm   | M366<br>SUB0632          | M366<br>SUB0632         | 151mm                                   | 96mm                                    | 1065mm /<br>41,59/64"            | OUT                              | M366<br>SUB0264         | M366<br>SUB0264        |                                         | 78mm                                    | 1029mm /<br>40,33/64"            | OUT                              |
|                                               |      |          |                          | Arrow<br>VARD           |                                         |                                         |                                  |                                  | Pad A                   | Arrow<br>JT            | 133mm                                   |                                         |                                  |                                  |