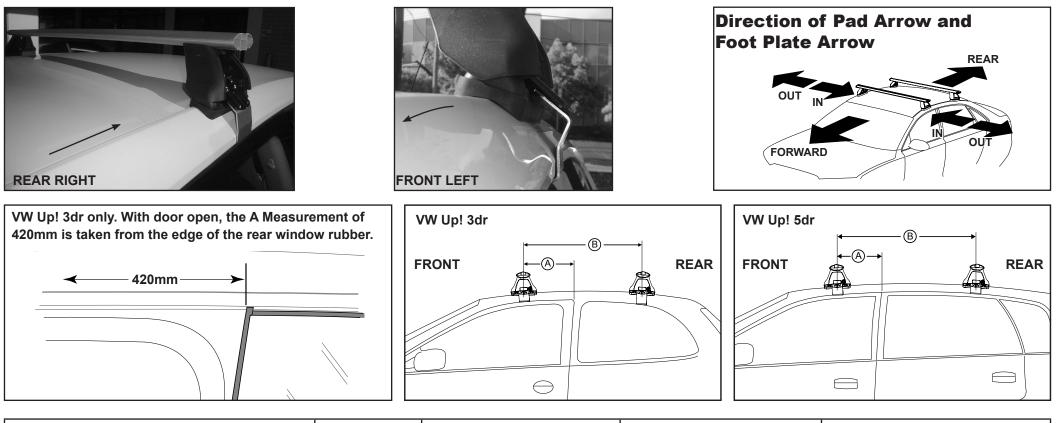

## Rhino Rack 2500 Series - DK411 instruction

**Measurement A**: CENTRE of door jamb to CENTRE arrow of leg foot plate.

Measurement B: CENTRE of Front leg foot plate arrow to CENTRE of Rear leg foot plate arrow.

| VEHICLE                  | Date | Measurement A     | Measurement B    | Load Rating<br>(includes racks 5kg/ 11lbs) |  |
|--------------------------|------|-------------------|------------------|--------------------------------------------|--|
| Volkswagen Up! 3dr hatch | 12-  | 420mm / 16,35/64" | 700mm / 27,9/16" | 75kg / 165lbs                              |  |
| Volkswagen Up! 5dr hatch | 12-  | 225mm / 8,7/8"    | 700mm / 27,9/16" | 75kg / 165lbs                              |  |