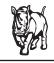

## Rhino Rack 2500 Series - DK411 instruction

**Measurement A**: CENTRE of door jamb to CENTRE arrow of leg foot plate.

Measurement B: CENTRE of Front leg foot plate arrow to CENTRE of Rear leg foot plate arrow.