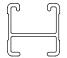

## **CROSSBAR IDENTIFICATION**

VA crossbar

EURO crossbar

HD crossbar

|                                               |      |          | FRONT CROSSBAR           |                         |                                         |                                         |                                  |                                  | REAR CROSSBAR           |                        |                                         |                                         |                                  |                                  |
|-----------------------------------------------|------|----------|--------------------------|-------------------------|-----------------------------------------|-----------------------------------------|----------------------------------|----------------------------------|-------------------------|------------------------|-----------------------------------------|-----------------------------------------|----------------------------------|----------------------------------|
|                                               |      |          |                          |                         | VA                                      | EURO                                    | HD                               |                                  |                         |                        | VA                                      | EURO                                    | HD                               |                                  |
| Vehicle                                       | Date | Crossbar | Front Right<br>Pad/Clamp | Front Left<br>Pad/Clamp | Measurement<br>strip length<br>per side | Measurement<br>strip length<br>per side | Measurement<br>Distance<br>( x ) | Foot plate<br>arrow<br>direction | Rear Right<br>Pad/Clamp | Rear Left<br>Pad/Clamp | Measurement<br>strip length<br>per side | Measurement<br>strip length<br>per side | Measurement<br>Distance<br>( x ) | Foot plate<br>arrow<br>direction |
| NISSAN Path-<br>finder 4dr SUV<br>4th Gen R52 | 13-  | 1500mm   | M504<br>SUB0518          | M503<br>SUB0518         |                                         | 80mm                                    | 1158mm /<br>45,19/32"            | OUT                              | M503<br>SUB0518         | M504<br>SUB0518        |                                         | 61mm                                    | 1020mm /<br>44,3/32"             | OUT                              |
|                                               |      |          |                          | Arrow<br>JT             | 135mm                                   |                                         |                                  |                                  | Pad A                   | Arrow<br>JT            | 116mm                                   |                                         |                                  |                                  |