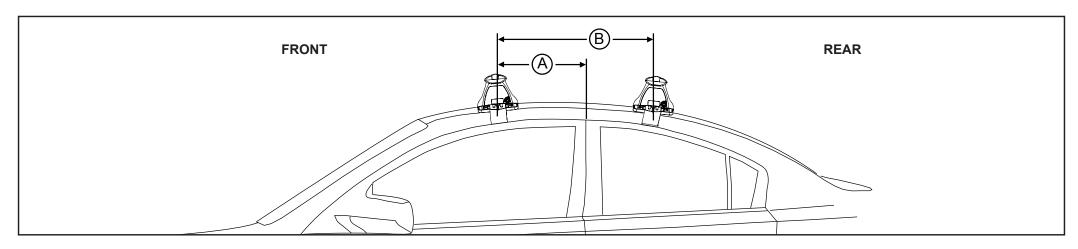

## Rhino Rack 2500 Series - DK407 instruction

Measurement A: CENTRE of door jamb to CENTRE arrow of leg foot plate.

**Measurement B**: CENTRE of Front leg foot plate arrow to CENTRE of Rear leg foot plate arrow.

## **Direction of Pad Arrow** and Foot Plate Arrow

| VEHICLE                               | Date | Measurement A | Measurement B     | Load Rating up to<br>(includes racks 5kg/ 11lbs) |  |  |
|---------------------------------------|------|---------------|-------------------|--------------------------------------------------|--|--|
| NISSAN Pathfinder 4dr SUV 4th Gen R52 | 13-  | 0mm / 0"      | 750mm / 29,17/32" | 75kg / 165lbs                                    |  |  |