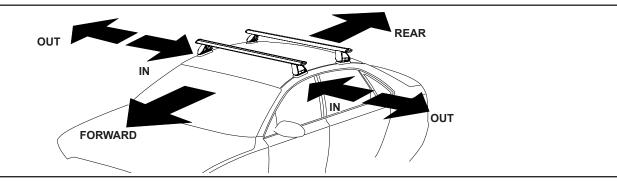

## **CROSSBAR IDENTIFICATION**

VA crossbar

EURO crossbar

HD crossbar

|                                               |      |          | FRONT CROSSBAR           |                         |                                         |                                         |                                  |                                  | REAR CROSSBAR           |                        |                                         |                                         |                                  |                                  |
|-----------------------------------------------|------|----------|--------------------------|-------------------------|-----------------------------------------|-----------------------------------------|----------------------------------|----------------------------------|-------------------------|------------------------|-----------------------------------------|-----------------------------------------|----------------------------------|----------------------------------|
|                                               |      |          |                          |                         | VA                                      | EURO                                    | HD                               |                                  |                         |                        | VA                                      | EURO                                    | HD                               |                                  |
| Vehicle                                       | Date | Crossbar | Front Right<br>Pad/Clamp | Front Left<br>Pad/Clamp | Measurement<br>strip length<br>per side | Measurement<br>strip length<br>per side | Measurement<br>Distance<br>( x ) | Foot plate<br>arrow<br>direction | Rear Right<br>Pad/Clamp | Rear Left<br>Pad/Clamp | Measurement<br>strip length<br>per side | Measurement<br>strip length<br>per side | Measurement<br>Distance<br>( x ) | Foot plate<br>arrow<br>direction |
| NISSAN Path-<br>finder 4dr SUV<br>4th Gen R52 | 13-  | 1500mm   | M504<br>SUB0518          | M503<br>SUB0518         |                                         | 80mm                                    | 1158mm /<br>45,19/32"            | OUT                              | M503<br>SUB0518         | M504<br>SUB0518        |                                         | 61mm                                    | 1020mm /<br>44,3/32"             | OUT                              |
|                                               |      |          |                          | Arrow<br>JT             | 135mm                                   |                                         |                                  |                                  | Pad A                   | Arrow<br>JT            | 116mm                                   |                                         |                                  |                                  |