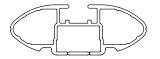

## **CROSSBAR IDENTIFICATION**

VA crossbar

EURO crossbar

HD crossbar

|                                               |      |          | FRONT CROSSBAR           |                         |                                         |                                         |                                  |                                  | REAR CROSSBAR           |                        |                                         |                                         |                                  |                                  |
|-----------------------------------------------|------|----------|--------------------------|-------------------------|-----------------------------------------|-----------------------------------------|----------------------------------|----------------------------------|-------------------------|------------------------|-----------------------------------------|-----------------------------------------|----------------------------------|----------------------------------|
|                                               |      |          |                          |                         | VA                                      | EURO                                    | HD                               |                                  |                         |                        | VA                                      | EURO                                    | HD                               |                                  |
| Vehicle                                       | Date | Crossbar | Front Right<br>Pad/Clamp | Front Left<br>Pad/Clamp | Measurement<br>strip length<br>per side | Measurement<br>strip length<br>per side | Measurement<br>Distance<br>( x ) | Foot plate<br>arrow<br>direction | Rear Right<br>Pad/Clamp | Rear Left<br>Pad/Clamp | Measurement<br>strip length<br>per side | Measurement<br>strip length<br>per side | Measurement<br>Distance<br>( x ) | Foot plate<br>arrow<br>direction |
| NISSAN Path-<br>finder 4dr SUV<br>4th Gen R52 | 13-  | 1500mm   | M504<br>SUB0518          | M503<br>SUB0518         |                                         | 80mm                                    | 1158mm /<br>45,19/32"            | OUT                              | M503<br>SUB0518         | M504<br>SUB0518        |                                         | 61mm                                    | 1020mm /<br>44,3/32"             | OUT                              |
|                                               |      |          |                          | Arrow<br>JT             | 135mm                                   |                                         |                                  |                                  | Pad A                   | Arrow<br>JT            | 116mm                                   |                                         |                                  |                                  |