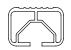

## **CROSSBAR IDENTIFICATION**

VA crossbar

EURO crossbar

HD crossbar

|                                               |      |          | FRONT CROSSBAR           |                         |                                         |                                         |                                  |                                  | REAR CROSSBAR           |                        |                                         |                                         |                                  |                                  |
|-----------------------------------------------|------|----------|--------------------------|-------------------------|-----------------------------------------|-----------------------------------------|----------------------------------|----------------------------------|-------------------------|------------------------|-----------------------------------------|-----------------------------------------|----------------------------------|----------------------------------|
|                                               |      |          |                          |                         | VA                                      | EURO                                    | HD                               |                                  |                         |                        | VA                                      | EURO                                    | HD                               |                                  |
| Vehicle                                       | Date | Crossbar | Front Right<br>Pad/Clamp | Front Left<br>Pad/Clamp | Measurement<br>strip length<br>per side | Measurement<br>strip length<br>per side | Measurement<br>Distance<br>( x ) | Foot plate<br>arrow<br>direction | Rear Right<br>Pad/Clamp | Rear Left<br>Pad/Clamp | Measurement<br>strip length<br>per side | Measurement<br>strip length<br>per side | Measurement<br>Distance<br>( x ) | Foot plate<br>arrow<br>direction |
| NISSAN Path-<br>finder 4dr SUV<br>4th Gen R52 | 13-  | 1500mm   | M504<br>SUB0518          | M503<br>SUB0518         |                                         | 80mm                                    | 1158mm /<br>45,19/32"            | OUT                              | M503<br>SUB0518         | M504<br>SUB0518        |                                         | 61mm                                    | 1020mm /<br>44,3/32"             | OUT                              |
|                                               |      |          |                          | Arrow<br>JT             | 135mm                                   |                                         |                                  |                                  | Pad A                   | Arrow<br>JT            | 116mm                                   |                                         |                                  |                                  |