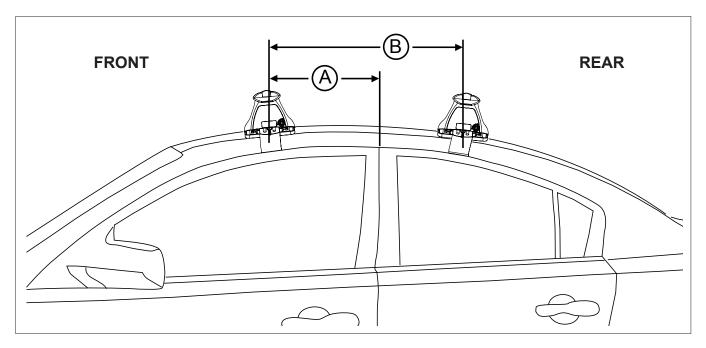

## DK406 Rhino-Rack VA, DA, Euro & HD crossbar instruction

**Measurement A**: CENTRE of door jamb to CENTRE arrow of leg foot plate.

**Measurement B**: CENTRE of Front leg foot plate arrow to CENTRE of Rear leg foot plate arrow.

| VEHICLE                        | Date        | Measurement A    | Measurement B   | Load Rating<br>(includes racks 5kg/ 11lbs) |
|--------------------------------|-------------|------------------|-----------------|--------------------------------------------|
| Mazda3 5dr Hatch (3rd Gen; BM) | 2014 - 2018 | 110mm / 4,21/64" | 600mm / 23,5/8" | 75kg / 165lbs                              |
|                                |             |                  |                 |                                            |
|                                |             |                  |                 |                                            |