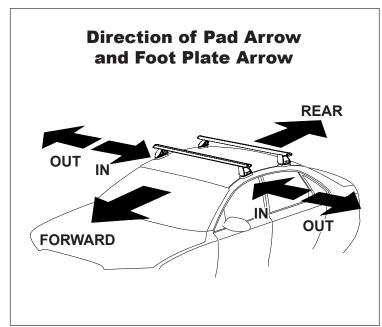

## **CROSSBAR IDENTIFICATION**

VA crossbar

EURO crossbar

HD crossbar

|                          |        |           |                          |                         | FRONT CROSSBAR |                           |                                  | REAR CROSSBAR                    |                         |                        |          |                           |                                  |                                  |
|--------------------------|--------|-----------|--------------------------|-------------------------|----------------|---------------------------|----------------------------------|----------------------------------|-------------------------|------------------------|----------|---------------------------|----------------------------------|----------------------------------|
|                          |        |           |                          |                         | <b>S</b>       | EURO                      | HD                               |                                  |                         |                        | ŒĐ<br>va | EURO                      | HD                               |                                  |
| Vehicle                  | Date   | Crossbar  | Front Right<br>Pad/Clamp | Front Left<br>Pad/Clamp | len            | nent strip<br>gth<br>side | Measurement<br>Distance<br>( x ) | Foot plate<br>arrow<br>direction | Rear Right<br>Pad/Clamp | Rear Left<br>Pad/Clamp | len      | nent strip<br>gth<br>side | Measurement<br>Distance<br>( x ) | Foot plate<br>arrow<br>direction |
| Mazda3 5dr<br>Hatch (3rd | 2014 - | 1260mm    | M282<br>SUB0517          | M281<br>SUB0517         | 164mm          | 51mm                      | 976mm /                          | OUT                              | M284<br>SUB0554         | M283<br>SUB0554        | 145mm    | 32mm                      | 938mm /                          | OUT                              |
| Gen; BM)                 | 2018   | 120011111 | Pad A<br>FORV            | rrow                    |                | O IIIIIII                 | 38,27/64"                        | 001                              |                         | Arrow<br>VARD          | . TOTAL  | 02.11111                  | 37,3/16"                         | 001                              |
|                          |        |           |                          |                         |                |                           |                                  |                                  |                         |                        |          |                           |                                  |                                  |
|                          |        |           |                          |                         |                |                           |                                  |                                  |                         |                        |          |                           |                                  |                                  |