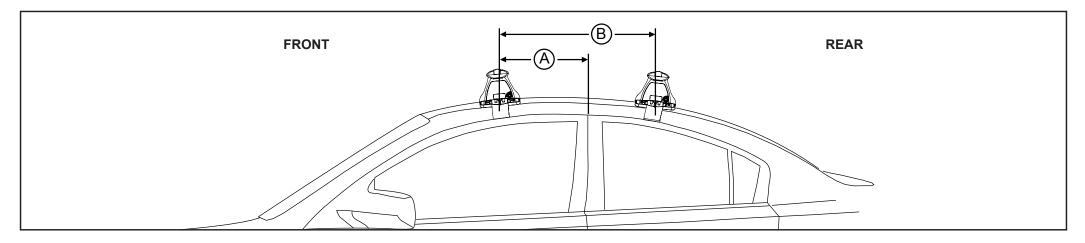

## Rhino Rack 2500 Series - DK404 instruction

**Measurement A**: CENTRE of door jamb to CENTRE arrow of leg foot plate.

**Measurement B**: CENTRE of Front leg foot plate arrow to CENTRE of Rear leg foot plate arrow.

| VEHICLE                    | Date | Measurement A   | Measurement B     | Load Rating up to<br>(includes racks 5kg/ 11lbs) |
|----------------------------|------|-----------------|-------------------|--------------------------------------------------|
| KIA Soul 5dr Hatch 2nd Gen | 14-  | 90mm / 3,35/64" | 760mm / 29,59/64" | 75kg / 165lbs                                    |