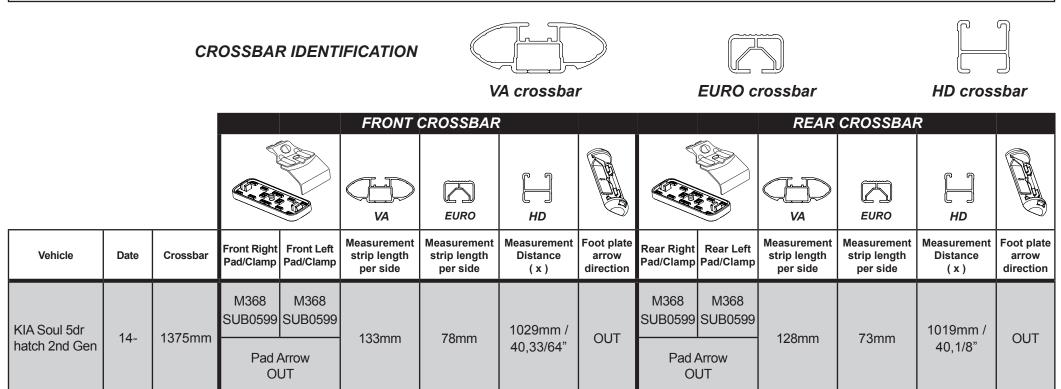

## Rhino Rack 2500 Series - DK404 instruction

**Measurement A**: CENTRE of door jamb to CENTRE arrow of leg foot plate.

**Measurement B**: CENTRE of Front leg foot plate arrow to CENTRE of Rear leg foot plate arrow.