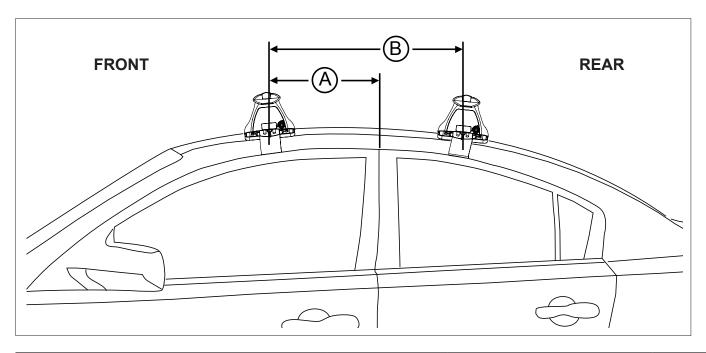

## DK400 Rhino-Rack VA, DA, Euro & HD crossbar instruction

**Measurement A**: CENTRE of door jamb to CENTRE arrow of leg foot plate.

**Measurement B**: CENTRE of Front leg foot plate arrow to CENTRE of Rear leg foot plate arrow.

| VEHICLE   | Date   | Measurement A    | Measurement B     | Load Rating<br>(includes racks 5kg/ 11lbs) |  |  |
|-----------|--------|------------------|-------------------|--------------------------------------------|--|--|
| Acura MDX | 2014 - | 100mm / 3,15/16" | 750mm / 29,17/32" | 75kg / 165lbs                              |  |  |
|           |        |                  |                   |                                            |  |  |
|           |        |                  |                   |                                            |  |  |