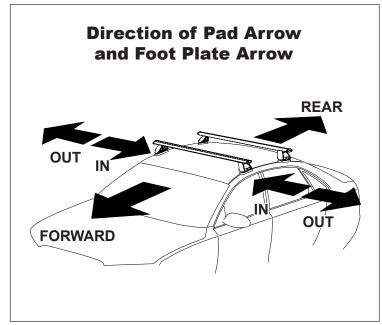

## **IDENTIFICATION CHART**

VA crossbar

DA crossbar

EURO crossbar

HD crossbar

|           |        |          | FRONT CROSSBAR               |                             |                                         |                                         |                                  |                                     | REAR CROSSBAR               |                            |                                         |                                         |                                  |                                     |
|-----------|--------|----------|------------------------------|-----------------------------|-----------------------------------------|-----------------------------------------|----------------------------------|-------------------------------------|-----------------------------|----------------------------|-----------------------------------------|-----------------------------------------|----------------------------------|-------------------------------------|
|           |        |          |                              |                             | VA                                      | DA EURO                                 | <b>OH</b>                        |                                     |                             |                            | N N N N N N N N N N N N N N N N N N N   | DA EURO                                 | <b>DH</b>                        |                                     |
| Vehicle   | Date   | Crossbar | Front<br>Right Pad/<br>Clamp | Front<br>Left Pad/<br>Clamp | Measurement<br>strip length<br>per side | Measurement<br>strip length<br>per side | Measurement<br>Distance<br>( x ) | Foot<br>plate<br>arrow<br>direction | Rear<br>Right Pad/<br>Clamp | Rear<br>Left Pad/<br>Clamp | Measurement<br>strip length<br>per side | Measurement<br>strip length<br>per side | Measurement<br>Distance<br>( x ) | Foot<br>plate<br>arrow<br>direction |
| Acura MDX | 2014 - | 1375mm   | M506<br>SUB0517<br>Pad A     |                             | . 178mm                                 | 123mm                                   | 1119mm /<br>40,1/8"              | OUT                                 | M506<br>SUB0516<br>Pad A    |                            | 155mm                                   | 100mm                                   | 1073mm /<br>42,1/4"              | OUT                                 |
|           |        |          |                              |                             |                                         |                                         |                                  |                                     |                             |                            |                                         |                                         |                                  |                                     |
|           |        |          |                              |                             |                                         |                                         |                                  |                                     |                             |                            |                                         |                                         |                                  |                                     |
|           |        |          |                              |                             |                                         |                                         |                                  |                                     |                             |                            |                                         |                                         |                                  |                                     |
|           |        |          |                              |                             |                                         |                                         |                                  |                                     |                             |                            |                                         |                                         |                                  |                                     |