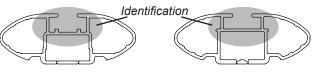

## **IDENTIFICATION CHART**

VA crossbar

DA crossbar

EURO crossbar

HD crossbar

|           |        |          | FRONT CROSSBAR               |                             |                                         |                                         |                                  |                                     | REAR CROSSBAR               |                            |                                         |                                         |                                  |                                     |
|-----------|--------|----------|------------------------------|-----------------------------|-----------------------------------------|-----------------------------------------|----------------------------------|-------------------------------------|-----------------------------|----------------------------|-----------------------------------------|-----------------------------------------|----------------------------------|-------------------------------------|
|           |        |          |                              |                             | VA                                      | DA EURO                                 | <b>OH</b>                        |                                     |                             |                            | N N N N N N N N N N N N N N N N N N N   | DA EURO                                 | <b>DH</b>                        |                                     |
| Vehicle   | Date   | Crossbar | Front<br>Right Pad/<br>Clamp | Front<br>Left Pad/<br>Clamp | Measurement<br>strip length<br>per side | Measurement<br>strip length<br>per side | Measurement<br>Distance<br>( x ) | Foot<br>plate<br>arrow<br>direction | Rear<br>Right Pad/<br>Clamp | Rear<br>Left Pad/<br>Clamp | Measurement<br>strip length<br>per side | Measurement<br>strip length<br>per side | Measurement<br>Distance<br>( x ) | Foot<br>plate<br>arrow<br>direction |
| Acura MDX | 2014 - | 1375mm   | M506<br>SUB0517<br>Pad A     |                             | . 178mm                                 | 123mm                                   | 1119mm /<br>40,1/8"              | OUT                                 | M506<br>SUB0516<br>Pad A    |                            | 155mm                                   | 100mm                                   | 1073mm /<br>42,1/4"              | OUT                                 |
|           |        |          |                              |                             |                                         |                                         |                                  |                                     |                             |                            |                                         |                                         |                                  |                                     |
|           |        |          |                              |                             |                                         |                                         |                                  |                                     |                             |                            |                                         |                                         |                                  |                                     |
|           |        |          |                              |                             |                                         |                                         |                                  |                                     |                             |                            |                                         |                                         |                                  |                                     |
|           |        |          |                              |                             |                                         |                                         |                                  |                                     |                             |                            |                                         |                                         |                                  |                                     |