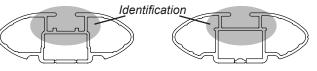

## **IDENTIFICATION CHART**

VA crossbar

DA crossbar

EURO crossbar

HD crossbar

|                                 |        |          | FRONT CROSSBAR               |                             |                                         |                                         |                                  |                                     | REAR CROSSBAR               |                            |                                          |                                         |                                  |                                     |
|---------------------------------|--------|----------|------------------------------|-----------------------------|-----------------------------------------|-----------------------------------------|----------------------------------|-------------------------------------|-----------------------------|----------------------------|------------------------------------------|-----------------------------------------|----------------------------------|-------------------------------------|
|                                 |        |          |                              |                             | VA V                                    | DA EURO                                 | HD                               |                                     |                             |                            | AN A | DA EURO                                 | HD                               |                                     |
| Vehicle                         | Date   | Crossbar | Front<br>Right Pad/<br>Clamp | Front<br>Left Pad/<br>Clamp | Measurement<br>strip length<br>per side | Measurement<br>strip length<br>per side | Measurement<br>Distance<br>( x ) | Foot<br>plate<br>arrow<br>direction | Rear<br>Right Pad/<br>Clamp | Rear<br>Left Pad/<br>Clamp | Measurement<br>strip length<br>per side  | Measurement<br>strip length<br>per side | Measurement<br>Distance<br>( x ) | Foot<br>plate<br>arrow<br>direction |
| Chevrolet<br>Sonic 5dr<br>Hatch | 2011 - | 1180mm   | 142628<br>SUB0247<br>Pad A   |                             | 146mm                                   | 91mm                                    | 860mm /<br>33,55/64"             | OUT                                 | Pad A                       | Arrow                      | 136mm                                    | 81mm                                    | 840mm /<br>33,5/64"              | OUT                                 |
|                                 |        |          | Ol                           | JT                          |                                         |                                         |                                  |                                     | Ol                          | JT                         |                                          |                                         |                                  |                                     |
|                                 |        |          |                              |                             |                                         |                                         |                                  |                                     |                             |                            |                                          |                                         |                                  |                                     |
|                                 |        |          |                              |                             |                                         |                                         |                                  |                                     |                             |                            |                                          |                                         |                                  |                                     |
|                                 |        |          |                              |                             |                                         |                                         |                                  |                                     |                             |                            |                                          |                                         |                                  |                                     |
|                                 |        |          |                              |                             |                                         |                                         |                                  |                                     |                             |                            |                                          |                                         |                                  |                                     |
|                                 |        |          |                              |                             |                                         |                                         |                                  |                                     |                             |                            |                                          |                                         |                                  |                                     |
|                                 |        |          |                              |                             |                                         |                                         |                                  |                                     |                             |                            |                                          |                                         |                                  |                                     |