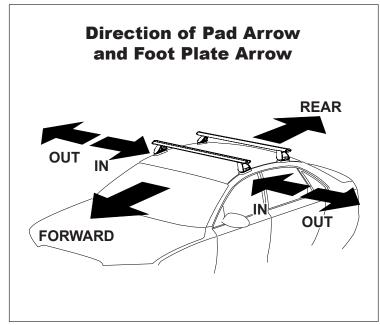

## **IDENTIFICATION CHART**

VA crossbar

DA crossbar

EURO crossbar

HD crossbar

|                                 |        |          | FRONT CROSSBAR               |                             |                                         |                                         |                                  |                                     | REAR CROSSBAR               |                            |                                          |                                         |                                  |                                     |
|---------------------------------|--------|----------|------------------------------|-----------------------------|-----------------------------------------|-----------------------------------------|----------------------------------|-------------------------------------|-----------------------------|----------------------------|------------------------------------------|-----------------------------------------|----------------------------------|-------------------------------------|
|                                 |        |          |                              |                             | VA V                                    | DA EURO                                 | HD                               |                                     |                             |                            | AN A | DA EURO                                 | HD                               |                                     |
| Vehicle                         | Date   | Crossbar | Front<br>Right Pad/<br>Clamp | Front<br>Left Pad/<br>Clamp | Measurement<br>strip length<br>per side | Measurement<br>strip length<br>per side | Measurement<br>Distance<br>( x ) | Foot<br>plate<br>arrow<br>direction | Rear<br>Right Pad/<br>Clamp | Rear<br>Left Pad/<br>Clamp | Measurement<br>strip length<br>per side  | Measurement<br>strip length<br>per side | Measurement<br>Distance<br>( x ) | Foot<br>plate<br>arrow<br>direction |
| Chevrolet<br>Sonic 5dr<br>Hatch | 2011 - | 1180mm   | 142628<br>SUB0247<br>Pad A   |                             | 146mm                                   | 91mm                                    | 860mm /<br>33,55/64"             | OUT                                 | Pad A                       | Arrow                      | 136mm                                    | 81mm                                    | 840mm /<br>33,5/64"              | OUT                                 |
|                                 |        |          | Ol                           | JT                          |                                         |                                         |                                  |                                     | Ol                          | JT                         |                                          |                                         |                                  |                                     |
|                                 |        |          |                              |                             |                                         |                                         |                                  |                                     |                             |                            |                                          |                                         |                                  |                                     |
|                                 |        |          |                              |                             |                                         |                                         |                                  |                                     |                             |                            |                                          |                                         |                                  |                                     |
|                                 |        |          |                              |                             |                                         |                                         |                                  |                                     |                             |                            |                                          |                                         |                                  |                                     |
|                                 |        |          |                              |                             |                                         |                                         |                                  |                                     |                             |                            |                                          |                                         |                                  |                                     |
|                                 |        |          |                              |                             |                                         |                                         |                                  |                                     |                             |                            |                                          |                                         |                                  |                                     |
|                                 |        |          |                              |                             |                                         |                                         |                                  |                                     |                             |                            |                                          |                                         |                                  |                                     |