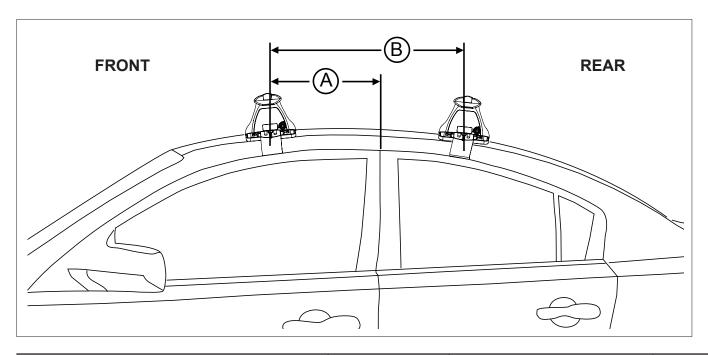

## DK399 Rhino-Rack VA, DA, Euro & HD crossbar instruction

Measurement A: CENTRE of door jamb to CENTRE arrow of leg foot plate.

**Measurement B**: CENTRE of Front leg foot plate arrow to CENTRE of Rear leg foot plate arrow.

| VEHICLE                   | Date   | Measurement A    | Measurement B     | Load Rating<br>(includes racks 5kg/ 11lbs) |  |  |
|---------------------------|--------|------------------|-------------------|--------------------------------------------|--|--|
| Chevrolet Sonic 5dr Hatch | 2011 - | 150mm / 5,29/32" | 750mm / 29,17/32" | 75kg / 165lbs                              |  |  |
|                           |        |                  |                   |                                            |  |  |
|                           |        |                  |                   |                                            |  |  |