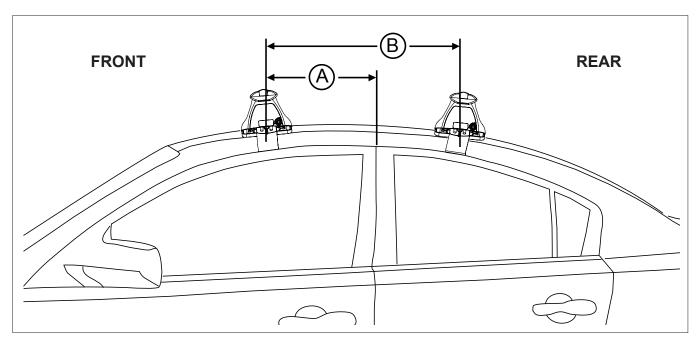

## DK396 Rhino-Rack VA, DA, Euro & HD crossbar instruction

Measurement A: CENTRE of door jamb to CENTRE arrow of leg foot plate.

**Measurement B**: CENTRE of Front leg foot plate arrow to CENTRE of Rear leg foot plate arrow.

| VEHICLE       | Date   | Measurement A    | Measurement B    | Load Rating<br>(includes racks 5kg/ 11lbs) |
|---------------|--------|------------------|------------------|--------------------------------------------|
| Nissan Rogue  | 2014 - | 150mm / 5,29/32" | 700mm / 27,9/16" | 75kg / 165lbs                              |
| Nissan XTrail | 2014 - | 150mm / 5,29/32" | 700mm / 27,9/16" | 75kg / 165lbs                              |
|               |        |                  |                  |                                            |