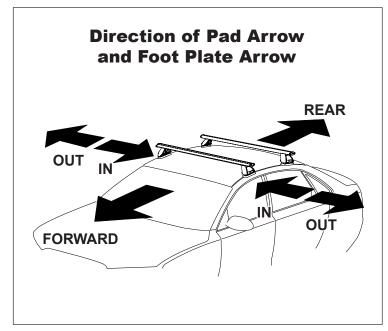

## **IDENTIFICATION CHART**

VA crossbar

DA crossbar

EURO crossbar

HD crossbar

|               |        |          | FRONT CROSSBAR               |                             |                                         |                                         |                                  |                                     | REAR CROSSBAR               |                            |                                         |                                         |                                  |                                     |
|---------------|--------|----------|------------------------------|-----------------------------|-----------------------------------------|-----------------------------------------|----------------------------------|-------------------------------------|-----------------------------|----------------------------|-----------------------------------------|-----------------------------------------|----------------------------------|-------------------------------------|
|               |        |          |                              |                             | VA                                      | DA EURO                                 | HD                               |                                     |                             |                            | VA                                      | DA EURO                                 | DH                               |                                     |
| Vehicle       | Date   | Crossbar | Front<br>Right Pad/<br>Clamp | Front<br>Left Pad/<br>Clamp | Measurement<br>strip length<br>per side | Measurement<br>strip length<br>per side | Measurement<br>Distance<br>( x ) | Foot<br>plate<br>arrow<br>direction | Rear<br>Right Pad/<br>Clamp | Rear<br>Left Pad/<br>Clamp | Measurement<br>strip length<br>per side | Measurement<br>strip length<br>per side | Measurement<br>Distance<br>( x ) | Foot<br>plate<br>arrow<br>direction |
| Nissan Rogue  | 2014 - | 1260mm   | M435<br>SUB0152              | M436<br>SUB0152             | 186mm                                   | 73mm                                    | 1020mm /                         | OUT                                 | M366<br>SUB0152             | M366<br>SUB0152            | 177mm                                   | 64mm                                    | 1002mm /                         | OUT                                 |
|               |        |          | Pad Arrow<br>FORWARD         |                             |                                         |                                         | 40,5/32"                         |                                     | Pad <i>F</i><br>FORV        |                            |                                         |                                         | 39,29/64"                        |                                     |
| Nissan XTrail | 2014 - | 1260mm   | M435<br>SUB0152              | M436<br>SUB0152             | 186mm                                   | 73mm                                    | 1020mm /                         | OUT                                 | M366<br>SUB0152             | M366<br>SUB0152            | 177mm                                   | 64mm                                    | 1002mm /                         | OUT                                 |
|               |        |          | Pad <i>F</i><br>FORV         | rrow                        |                                         |                                         | 40,5/32"                         |                                     | Pad A<br>FORV               |                            |                                         |                                         | 39,29/64"                        |                                     |
|               |        |          |                              |                             |                                         |                                         |                                  |                                     |                             |                            |                                         |                                         |                                  |                                     |
|               |        |          |                              |                             |                                         |                                         |                                  |                                     |                             |                            |                                         |                                         |                                  |                                     |
|               |        |          |                              |                             |                                         |                                         |                                  |                                     |                             |                            |                                         |                                         |                                  |                                     |
|               |        |          |                              |                             |                                         |                                         |                                  |                                     |                             |                            |                                         |                                         |                                  |                                     |