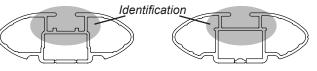

## **IDENTIFICATION CHART**

VA crossbar

DA crossbar

EURO crossbar

HD crossbar

|               |        |          | FRONT CROSSBAR               |                             |                                         |                                         |                                  |                                     | REAR CROSSBAR               |                            |                                         |                                         |                                  |                                     |
|---------------|--------|----------|------------------------------|-----------------------------|-----------------------------------------|-----------------------------------------|----------------------------------|-------------------------------------|-----------------------------|----------------------------|-----------------------------------------|-----------------------------------------|----------------------------------|-------------------------------------|
|               |        |          |                              |                             | VA                                      | DA EURO                                 | HD                               |                                     |                             |                            | VA                                      | DA EURO                                 | DH                               |                                     |
| Vehicle       | Date   | Crossbar | Front<br>Right Pad/<br>Clamp | Front<br>Left Pad/<br>Clamp | Measurement<br>strip length<br>per side | Measurement<br>strip length<br>per side | Measurement<br>Distance<br>( x ) | Foot<br>plate<br>arrow<br>direction | Rear<br>Right Pad/<br>Clamp | Rear<br>Left Pad/<br>Clamp | Measurement<br>strip length<br>per side | Measurement<br>strip length<br>per side | Measurement<br>Distance<br>( x ) | Foot<br>plate<br>arrow<br>direction |
| Nissan Rogue  | 2014 - | 1260mm   | M435<br>SUB0152              | M436<br>SUB0152             | 186mm                                   | 73mm                                    | 1020mm /                         | OUT                                 | M366<br>SUB0152             | M366<br>SUB0152            | 177mm                                   | 64mm                                    | 1002mm /                         | OUT                                 |
|               |        |          | Pad Arrow<br>FORWARD         |                             |                                         |                                         | 40,5/32"                         |                                     | Pad <i>F</i><br>FORV        |                            |                                         |                                         | 39,29/64"                        |                                     |
| Nissan XTrail | 2014 - | 1260mm   | M435<br>SUB0152              | M436<br>SUB0152             | 186mm                                   | 73mm                                    | 1020mm /                         | OUT                                 | M366<br>SUB0152             | M366<br>SUB0152            | 177mm                                   | 64mm                                    | 1002mm /                         | OUT                                 |
|               |        |          | Pad <i>F</i><br>FORV         | rrow                        |                                         |                                         | 40,5/32"                         |                                     | Pad A<br>FORV               |                            |                                         |                                         | 39,29/64"                        |                                     |
|               |        |          |                              |                             |                                         |                                         |                                  |                                     |                             |                            |                                         |                                         |                                  |                                     |
|               |        |          |                              |                             |                                         |                                         |                                  |                                     |                             |                            |                                         |                                         |                                  |                                     |
|               |        |          |                              |                             |                                         |                                         |                                  |                                     |                             |                            |                                         |                                         |                                  |                                     |
|               |        |          |                              |                             |                                         |                                         |                                  |                                     |                             |                            |                                         |                                         |                                  |                                     |

## DK396 Rhino-Rack VA, DA, Euro & HD crossbar instruction

Measurement A: CENTRE of door jamb to CENTRE arrow of leg foot plate.

**Measurement B**: CENTRE of Front leg foot plate arrow to CENTRE of Rear leg foot plate arrow.