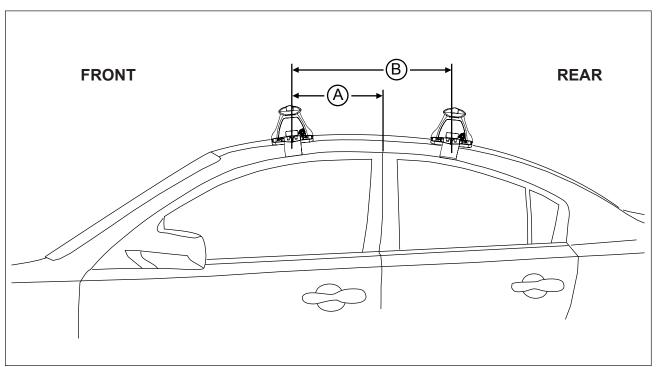

## DK392 Rhino-Rack VA, DA, Euro & HD crossbar instruction

Measurement A: CENTRE of door jamb to CENTRE arrow of leg foot plate.

Measurement B: CENTRE of Front leg foot plate arrow to CENTRE of Rear leg foot plate arrow.

| VEHICLE                         | Date Measurement A |                   | Measurement B   | Load Rating<br>(includes racks 5kg/ 11lbs) |  |  |
|---------------------------------|--------------------|-------------------|-----------------|--------------------------------------------|--|--|
| Toyota Corolla Gen 11 4dr sedan | 03/14-11/19        | 300mm / 11,13/16" | 730mm / 28,3/4" | 75kg/ 165lbs                               |  |  |
|                                 |                    |                   |                 |                                            |  |  |
|                                 |                    |                   |                 |                                            |  |  |