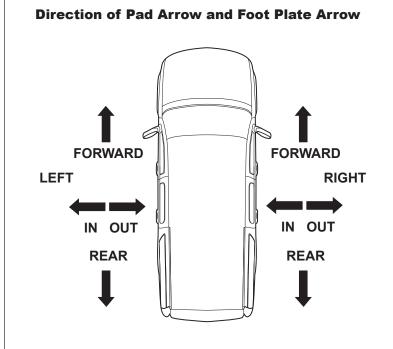

## **CROSSBAR IDENTIFICATION**

VA crossbar

EURO crossbar

HD crossbar

|                                          |                |          | FRONT CROSSBAR           |                                |           |                            |                                |                                  |                         | REAR CROSSBAR                  |           |       |                                |                                  |
|------------------------------------------|----------------|----------|--------------------------|--------------------------------|-----------|----------------------------|--------------------------------|----------------------------------|-------------------------|--------------------------------|-----------|-------|--------------------------------|----------------------------------|
|                                          |                |          |                          |                                | (E)<br>VA | EURO                       | HD                             |                                  |                         |                                | (H)<br>VA | EURO  | HD                             |                                  |
| Vehicle                                  | Date           | Crossbar | Front Right<br>Pad/Clamp | Front Left<br>Pad/Clamp        | ler       | ment strip<br>ngth<br>side | Measurement<br>Distance<br>(x) | Foot plate<br>arrow<br>direction | Rear Right<br>Pad/Clamp | Rear Left<br>Pad/Clamp         |           |       | Measurement<br>Distance<br>(x) | Foot plate<br>arrow<br>direction |
| Toyota<br>Corolla<br>Gen 11<br>4dr sedan | 3/14-<br>11/19 | 1180mm   |                          | M564<br>SUB0370<br>Arrow<br>JT | 166mm     | 111mm                      | 900mm<br>35,7/16"              | OUT                              |                         | M566<br>SUB0368<br>Arrow<br>UT | 161mm     | 106mm | 890mm<br>35,3/64"              | OUT                              |
|                                          |                |          |                          |                                |           |                            |                                |                                  |                         |                                |           |       |                                |                                  |