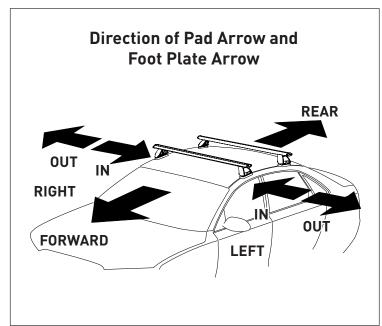

## **IDENTIFICATION CHART**

EURO crossbar

**HD** crossbar

|                                  |       |          |                           | FRONT CROSSBAR           |                                         |                                         |                                  |                                     |                         | REAR CROSSBAR          |                                         |                                         |                                  |                                     |  |
|----------------------------------|-------|----------|---------------------------|--------------------------|-----------------------------------------|-----------------------------------------|----------------------------------|-------------------------------------|-------------------------|------------------------|-----------------------------------------|-----------------------------------------|----------------------------------|-------------------------------------|--|
|                                  |       |          |                           |                          | VA                                      | EURO                                    | HD                               |                                     |                         |                        | VA                                      | EURO                                    | HD                               |                                     |  |
| Vehicle                          | Date  | Crossbar | Front Right<br>Pad/ Clamp | Front Left<br>Pad/ Clamp | Measurement<br>strip length<br>per side | Measurement<br>strip length<br>per side | Measurement<br>Distance<br>( x ) | Foot<br>plate<br>arrow<br>direction | Rear Right<br>Pad/Clamp | Rear Left<br>Pad/Clamp | Measurement<br>strip length<br>per side | Measurement<br>strip length<br>per side | Measurement<br>Distance<br>( x ) | Foot<br>plate<br>arrow<br>direction |  |
| VW Golf MkVII<br>(incl. GTi & R) | 13-21 | 1260mm   | M415<br>SUB0464           | M414<br>SUB0464          | . 161mm                                 | 48mm                                    | 970mm /<br>38,3/16"              | OUT                                 | M416<br>SUB0465         | M416<br>SUB465         | 128mm                                   | 15mm                                    | 904mm /<br>35,19/32"             | OUT                                 |  |
| 5dr Hatch                        |       |          | Pad Arrow<br>OUT          |                          |                                         |                                         | 30,0,10                          |                                     | Pad Arrow<br>OUT        |                        |                                         |                                         |                                  |                                     |  |
|                                  |       |          |                           |                          |                                         |                                         |                                  |                                     |                         |                        |                                         |                                         |                                  |                                     |  |
|                                  |       |          |                           |                          |                                         |                                         |                                  |                                     |                         |                        |                                         |                                         |                                  |                                     |  |
|                                  |       |          |                           |                          |                                         |                                         |                                  |                                     |                         |                        |                                         |                                         |                                  |                                     |  |
|                                  |       |          |                           |                          |                                         |                                         |                                  |                                     |                         |                        |                                         |                                         |                                  |                                     |  |
|                                  |       |          |                           |                          |                                         |                                         |                                  |                                     |                         |                        |                                         |                                         |                                  |                                     |  |
|                                  |       |          |                           |                          |                                         |                                         |                                  |                                     |                         |                        |                                         |                                         |                                  |                                     |  |
|                                  |       |          |                           |                          |                                         |                                         |                                  |                                     |                         |                        |                                         |                                         |                                  |                                     |  |