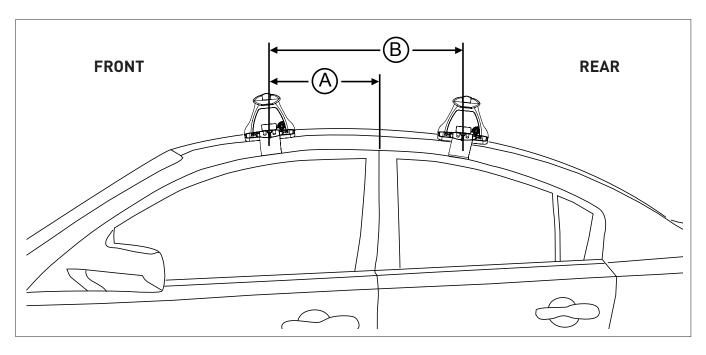

## DK390 Rhino-Rack VA, Euro & HD crossbar instruction

**Measurement A**: CENTRE of door jamb to CENTRE arrow of leg foot plate.

Measurement B: CENTRE of Front leg foot plate arrow to CENTRE of Rear leg foot plate arrow.

| VEHICLE                                 | Date    | Measurement A  | Measurement B    | <b>Load Rating</b><br>(includes racks 5kg/ 11lbs) |  |
|-----------------------------------------|---------|----------------|------------------|---------------------------------------------------|--|
| VW Golf MkVII (incl. GTi & R) 5dr Hatch | 13 - 21 | 200mm / 7,7/8" | 700mm / 27,9/16" | Up to* 75kg / 165lbs                              |  |