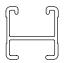

## **IDENTIFICATION CHART**

EURO crossbar

**HD** crossbar

|                                  |       |          |                           | FRONT CROSSBAR           |                                         |                                         |                                  |                                     |                         | REAR CROSSBAR          |                                         |                                         |                                  |                                     |  |
|----------------------------------|-------|----------|---------------------------|--------------------------|-----------------------------------------|-----------------------------------------|----------------------------------|-------------------------------------|-------------------------|------------------------|-----------------------------------------|-----------------------------------------|----------------------------------|-------------------------------------|--|
|                                  |       |          |                           |                          | VA                                      | EURO                                    | HD                               |                                     |                         |                        | VA                                      | EURO                                    | HD                               |                                     |  |
| Vehicle                          | Date  | Crossbar | Front Right<br>Pad/ Clamp | Front Left<br>Pad/ Clamp | Measurement<br>strip length<br>per side | Measurement<br>strip length<br>per side | Measurement<br>Distance<br>( x ) | Foot<br>plate<br>arrow<br>direction | Rear Right<br>Pad/Clamp | Rear Left<br>Pad/Clamp | Measurement<br>strip length<br>per side | Measurement<br>strip length<br>per side | Measurement<br>Distance<br>( x ) | Foot<br>plate<br>arrow<br>direction |  |
| VW Golf MkVII<br>(incl. GTi & R) | 13-21 | 1260mm   | M415<br>SUB0464           | M414<br>SUB0464          | . 161mm                                 | 48mm                                    | 970mm /<br>38,3/16"              | OUT                                 | M416<br>SUB0465         | M416<br>SUB465         | 128mm                                   | 15mm                                    | 904mm /<br>35,19/32"             | OUT                                 |  |
| 5dr Hatch                        |       |          | Pad Arrow<br>OUT          |                          |                                         |                                         | 30,0,10                          |                                     | Pad Arrow<br>OUT        |                        |                                         |                                         |                                  |                                     |  |
|                                  |       |          |                           |                          |                                         |                                         |                                  |                                     |                         |                        |                                         |                                         |                                  |                                     |  |
|                                  |       |          |                           |                          |                                         |                                         |                                  |                                     |                         |                        |                                         |                                         |                                  |                                     |  |
|                                  |       |          |                           |                          |                                         |                                         |                                  |                                     |                         |                        |                                         |                                         |                                  |                                     |  |
|                                  |       |          |                           |                          |                                         |                                         |                                  |                                     |                         |                        |                                         |                                         |                                  |                                     |  |
|                                  |       |          |                           |                          |                                         |                                         |                                  |                                     |                         |                        |                                         |                                         |                                  |                                     |  |
|                                  |       |          |                           |                          |                                         |                                         |                                  |                                     |                         |                        |                                         |                                         |                                  |                                     |  |
|                                  |       |          |                           |                          |                                         |                                         |                                  |                                     |                         |                        |                                         |                                         |                                  |                                     |  |