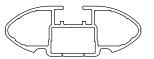

## **IDENTIFICATION CHART**

EURO crossbar

**HD** crossbar

|                                  |       |          |                           | FRONT CROSSBAR           |                                         |                                         |                                  |                                     |                         | REAR CROSSBAR          |                                         |                                         |                                  |                                     |  |
|----------------------------------|-------|----------|---------------------------|--------------------------|-----------------------------------------|-----------------------------------------|----------------------------------|-------------------------------------|-------------------------|------------------------|-----------------------------------------|-----------------------------------------|----------------------------------|-------------------------------------|--|
|                                  |       |          |                           |                          | VA                                      | EURO                                    | HD                               |                                     |                         |                        | VA                                      | EURO                                    | HD                               |                                     |  |
| Vehicle                          | Date  | Crossbar | Front Right<br>Pad/ Clamp | Front Left<br>Pad/ Clamp | Measurement<br>strip length<br>per side | Measurement<br>strip length<br>per side | Measurement<br>Distance<br>( x ) | Foot<br>plate<br>arrow<br>direction | Rear Right<br>Pad/Clamp | Rear Left<br>Pad/Clamp | Measurement<br>strip length<br>per side | Measurement<br>strip length<br>per side | Measurement<br>Distance<br>( x ) | Foot<br>plate<br>arrow<br>direction |  |
| VW Golf MkVII<br>(incl. GTi & R) | 13-21 | 1260mm   | M415<br>SUB0464           | M414<br>SUB0464          | . 161mm                                 | 48mm                                    | 970mm /<br>38,3/16"              | OUT                                 | M416<br>SUB0465         | M416<br>SUB465         | 128mm                                   | 15mm                                    | 904mm /<br>35,19/32"             | OUT                                 |  |
| 5dr Hatch                        |       |          | Pad Arrow<br>OUT          |                          |                                         |                                         | 30,0,10                          |                                     | Pad Arrow<br>OUT        |                        |                                         |                                         |                                  |                                     |  |
|                                  |       |          |                           |                          |                                         |                                         |                                  |                                     |                         |                        |                                         |                                         |                                  |                                     |  |
|                                  |       |          |                           |                          |                                         |                                         |                                  |                                     |                         |                        |                                         |                                         |                                  |                                     |  |
|                                  |       |          |                           |                          |                                         |                                         |                                  |                                     |                         |                        |                                         |                                         |                                  |                                     |  |
|                                  |       |          |                           |                          |                                         |                                         |                                  |                                     |                         |                        |                                         |                                         |                                  |                                     |  |
|                                  |       |          |                           |                          |                                         |                                         |                                  |                                     |                         |                        |                                         |                                         |                                  |                                     |  |
|                                  |       |          |                           |                          |                                         |                                         |                                  |                                     |                         |                        |                                         |                                         |                                  |                                     |  |
|                                  |       |          |                           |                          |                                         |                                         |                                  |                                     |                         |                        |                                         |                                         |                                  |                                     |  |