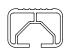

## **IDENTIFICATION CHART**

EURO crossbar

**HD** crossbar

|                                  |       |          |                           | FRONT CROSSBAR           |                                         |                                         |                                  |                                     |                         | REAR CROSSBAR          |                                         |                                         |                                  |                                     |  |
|----------------------------------|-------|----------|---------------------------|--------------------------|-----------------------------------------|-----------------------------------------|----------------------------------|-------------------------------------|-------------------------|------------------------|-----------------------------------------|-----------------------------------------|----------------------------------|-------------------------------------|--|
|                                  |       |          |                           |                          | VA                                      | EURO                                    | HD                               |                                     |                         |                        | VA                                      | EURO                                    | HD                               |                                     |  |
| Vehicle                          | Date  | Crossbar | Front Right<br>Pad/ Clamp | Front Left<br>Pad/ Clamp | Measurement<br>strip length<br>per side | Measurement<br>strip length<br>per side | Measurement<br>Distance<br>( x ) | Foot<br>plate<br>arrow<br>direction | Rear Right<br>Pad/Clamp | Rear Left<br>Pad/Clamp | Measurement<br>strip length<br>per side | Measurement<br>strip length<br>per side | Measurement<br>Distance<br>( x ) | Foot<br>plate<br>arrow<br>direction |  |
| VW Golf MkVII<br>(incl. GTi & R) | 13-21 | 1260mm   | M415<br>SUB0464           | M414<br>SUB0464          | . 161mm                                 | 48mm                                    | 970mm /<br>38,3/16"              | OUT                                 | M416<br>SUB0465         | M416<br>SUB465         | 128mm                                   | 15mm                                    | 904mm /<br>35,19/32"             | OUT                                 |  |
| 5dr Hatch                        |       |          | Pad Arrow<br>OUT          |                          |                                         |                                         | 30,0,10                          |                                     | Pad Arrow<br>OUT        |                        |                                         |                                         |                                  |                                     |  |
|                                  |       |          |                           |                          |                                         |                                         |                                  |                                     |                         |                        |                                         |                                         |                                  |                                     |  |
|                                  |       |          |                           |                          |                                         |                                         |                                  |                                     |                         |                        |                                         |                                         |                                  |                                     |  |
|                                  |       |          |                           |                          |                                         |                                         |                                  |                                     |                         |                        |                                         |                                         |                                  |                                     |  |
|                                  |       |          |                           |                          |                                         |                                         |                                  |                                     |                         |                        |                                         |                                         |                                  |                                     |  |
|                                  |       |          |                           |                          |                                         |                                         |                                  |                                     |                         |                        |                                         |                                         |                                  |                                     |  |
|                                  |       |          |                           |                          |                                         |                                         |                                  |                                     |                         |                        |                                         |                                         |                                  |                                     |  |
|                                  |       |          |                           |                          |                                         |                                         |                                  |                                     |                         |                        |                                         |                                         |                                  |                                     |  |