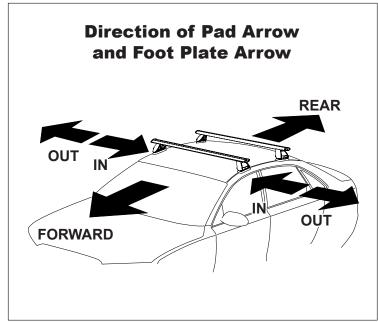

## IDENTIFICATION CHART

VA crossbar

DA crossbar

EURO crossbar

HD crossbar

|                        |       |          | FRONT CROSSBAR               |                                |                                         |                                         |                                  |                                     | REAR CROSSBAR               |                            |                                         |                                         |                                  |                                     |
|------------------------|-------|----------|------------------------------|--------------------------------|-----------------------------------------|-----------------------------------------|----------------------------------|-------------------------------------|-----------------------------|----------------------------|-----------------------------------------|-----------------------------------------|----------------------------------|-------------------------------------|
|                        |       |          |                              |                                | VA                                      | DA EURO                                 | HD                               |                                     |                             |                            | VA                                      | DA EURO                                 | HD                               |                                     |
| Vehicle                | Date  | Crossbar | Front<br>Right Pad/<br>Clamp | Front<br>Left Pad/<br>Clamp    | Measurement<br>strip length<br>per side | Measurement<br>strip length<br>per side | Measurement<br>Distance<br>( x ) | Foot<br>plate<br>arrow<br>direction | Rear<br>Right Pad/<br>Clamp | Rear<br>Left Pad/<br>Clamp | Measurement<br>strip length<br>per side | Measurement<br>strip length<br>per side | Measurement<br>Distance<br>( x ) | Foot<br>plate<br>arrow<br>direction |
| Toyota Rav4<br>4dr SUV | 00-06 | 1260mm   | Pad A                        | M368<br>SUB0151<br>Arrow<br>JT | 160mm                                   | 47mm                                    | 968mm /<br>38,7/64"              | OUT                                 | M368<br>SUB0381<br>Pad A    |                            | 137mm                                   | 24mm                                    | 922mm /<br>36,19/64"             | OUT                                 |
|                        |       |          |                              |                                |                                         |                                         |                                  |                                     |                             |                            |                                         |                                         |                                  |                                     |
|                        |       |          |                              |                                |                                         |                                         |                                  |                                     |                             |                            |                                         |                                         |                                  |                                     |
|                        |       |          |                              |                                |                                         |                                         |                                  |                                     |                             |                            |                                         |                                         |                                  |                                     |