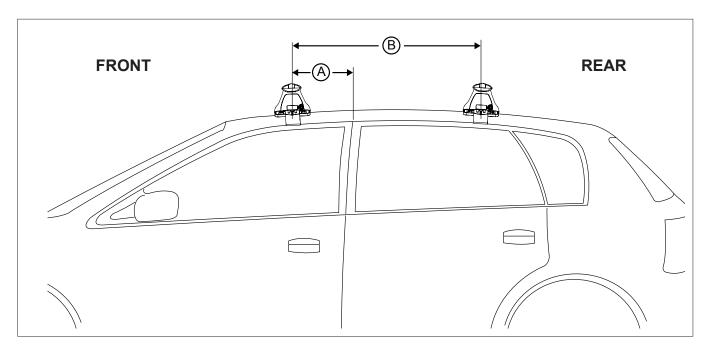

## DK385 Rhino-Rack VA, DA, Euro & HD crossbar instruction

Measurement A: CENTRE of door jamb to CENTRE arrow of leg foot plate.

Measurement B: CENTRE of Front leg foot plate arrow to CENTRE of Rear leg foot plate arrow.

| VEHICLE             | Date    | Measurement A    | Measurement B    | Load Rating<br>(includes racks 5kg/ 11lbs) |  |
|---------------------|---------|------------------|------------------|--------------------------------------------|--|
| Toyota Rav4 4dr SUV | 00 - 06 | 100mm / 3,15/16" | 700mm / 27,9/16" | 75kg / 165lbs                              |  |
|                     |         |                  |                  |                                            |  |
|                     |         |                  |                  |                                            |  |
|                     |         |                  |                  |                                            |  |