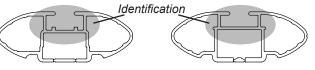

## IDENTIFICATION CHART

VA crossbar

DA crossbar

EURO crossbar

HD crossbar

|                        |       |          | FRONT CROSSBAR               |                                |                                         |                                         |                                  |                                     | REAR CROSSBAR               |                            |                                         |                                         |                                  |                                     |
|------------------------|-------|----------|------------------------------|--------------------------------|-----------------------------------------|-----------------------------------------|----------------------------------|-------------------------------------|-----------------------------|----------------------------|-----------------------------------------|-----------------------------------------|----------------------------------|-------------------------------------|
|                        |       |          |                              |                                | VA                                      | DA EURO                                 | HD                               |                                     |                             |                            | VA                                      | DA EURO                                 | HD                               |                                     |
| Vehicle                | Date  | Crossbar | Front<br>Right Pad/<br>Clamp | Front<br>Left Pad/<br>Clamp    | Measurement<br>strip length<br>per side | Measurement<br>strip length<br>per side | Measurement<br>Distance<br>( x ) | Foot<br>plate<br>arrow<br>direction | Rear<br>Right Pad/<br>Clamp | Rear<br>Left Pad/<br>Clamp | Measurement<br>strip length<br>per side | Measurement<br>strip length<br>per side | Measurement<br>Distance<br>( x ) | Foot<br>plate<br>arrow<br>direction |
| Toyota Rav4<br>4dr SUV | 00-06 | 1260mm   | Pad A                        | M368<br>SUB0151<br>Arrow<br>JT | 160mm                                   | 47mm                                    | 968mm /<br>38,7/64"              | OUT                                 | M368<br>SUB0381<br>Pad A    |                            | 137mm                                   | 24mm                                    | 922mm /<br>36,19/64"             | OUT                                 |
|                        |       |          |                              |                                |                                         |                                         |                                  |                                     |                             |                            |                                         |                                         |                                  |                                     |
|                        |       |          |                              |                                |                                         |                                         |                                  |                                     |                             |                            |                                         |                                         |                                  |                                     |
|                        |       |          |                              |                                |                                         |                                         |                                  |                                     |                             |                            |                                         |                                         |                                  |                                     |