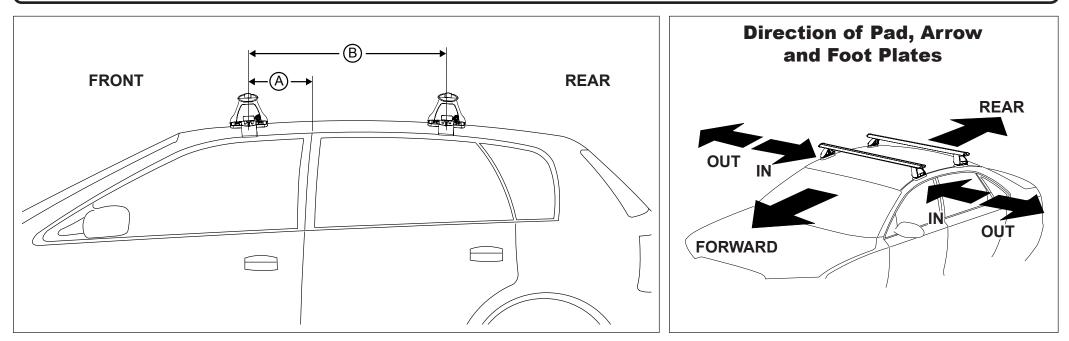

## DK382 Rhino-Rack VA, DA, Euro & HD crossbar instruction

Measurement A: CENTRE of door jamb to CENTRE arrow of leg foot plate.

**Measurement B**: CENTRE of Front leg foot plate arrow to CENTRE of Rear leg foot plate arrow.

| VEHICLE                     | Date   | Measurement A  | Measurement B   | Load Rating<br>(includes racks 5kg/ 11lbs) |  |
|-----------------------------|--------|----------------|-----------------|--------------------------------------------|--|
| Nissan Versa Note 5dr hatch | 14-    | 200mm / 7,7/8" | 740mm / 20 1/9" | 75kg/ 165lbs                               |  |
| Nissan Note 5dr hatch       | 09/13- | 200111177,776  | 740mm / 29,1/8" |                                            |  |
|                             |        |                |                 |                                            |  |
|                             |        |                |                 |                                            |  |
|                             |        |                |                 |                                            |  |