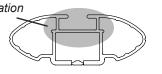

## IDENTIFICATION CHART

VA crossbar

DA crossbar

EURO crossbar

HD crossbar

|                          |      |          | FRONT CROSSBAR                  |                                |                                         |                                         |                                  |                                  | REAR CROSSBAR                  |                               |                                         |                                         |                                  |                                  |
|--------------------------|------|----------|---------------------------------|--------------------------------|-----------------------------------------|-----------------------------------------|----------------------------------|----------------------------------|--------------------------------|-------------------------------|-----------------------------------------|-----------------------------------------|----------------------------------|----------------------------------|
|                          |      |          |                                 |                                | VA                                      | DA EURO                                 | HD                               |                                  |                                |                               | VA                                      | DA EURO                                 | <b>II</b> D                      | (P)                              |
| Vehicle                  | Date | Crossbar | Front<br>Right<br>Pad/<br>Clamp | Front<br>Left<br>Pad/<br>Clamp | Measurement<br>strip length<br>per side | Measurement<br>strip length<br>per side | Measurement<br>Distance<br>( x ) | Foot plate<br>arrow<br>direction | Rear<br>Right<br>Pad/<br>Clamp | Rear<br>Left<br>Pad/<br>Clamp | Measurement<br>strip length<br>per side | Measurement<br>strip length<br>per side | Measurement<br>Distance<br>( x ) | Foot plate<br>arrow<br>direction |
| Kia Cadenza 4dr<br>sedan | 14-  | 1260mm   | 142663<br>SUB0148               | 142664<br>SUB0148              | 166mm                                   | 53mm                                    | 980mm /                          | OUT                              | 142677<br>SUB0380              | 142678<br>SUB0380             | 150mm                                   | 37mm                                    | 948mm /                          | OUT                              |
|                          |      |          | Pad Arro                        | ow OUT                         | 10011111                                |                                         | 38,37/64"                        |                                  | Pad Arro                       | w OUT                         | 190111111                               |                                         | 37,21/64"                        |                                  |
|                          |      |          |                                 |                                |                                         |                                         |                                  |                                  |                                |                               |                                         |                                         |                                  |                                  |
|                          |      |          |                                 |                                |                                         |                                         |                                  |                                  |                                |                               |                                         |                                         |                                  |                                  |
|                          |      |          |                                 |                                |                                         |                                         |                                  |                                  |                                |                               |                                         |                                         |                                  |                                  |
|                          |      |          |                                 |                                |                                         |                                         |                                  |                                  |                                |                               |                                         |                                         |                                  |                                  |
|                          |      |          |                                 |                                |                                         |                                         |                                  |                                  |                                |                               |                                         |                                         |                                  |                                  |
|                          |      |          |                                 |                                |                                         |                                         |                                  |                                  |                                |                               |                                         |                                         |                                  |                                  |
|                          |      |          |                                 |                                |                                         |                                         |                                  |                                  |                                |                               |                                         |                                         |                                  |                                  |
|                          |      |          |                                 |                                |                                         |                                         |                                  |                                  |                                |                               |                                         |                                         |                                  |                                  |