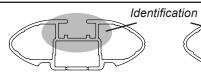

## IDENTIFICATION CHART

VA crossbar

DA crossbar

EURO crossbar

HD crossbar

|                          |      |          | FRONT CROSSBAR                  |                                |                                         |                                         |                                  |                                  | REAR CROSSBAR                  |                               |                                         |                                         |                                  |                                  |
|--------------------------|------|----------|---------------------------------|--------------------------------|-----------------------------------------|-----------------------------------------|----------------------------------|----------------------------------|--------------------------------|-------------------------------|-----------------------------------------|-----------------------------------------|----------------------------------|----------------------------------|
|                          |      |          |                                 |                                | VA                                      | DA EURO                                 | HD                               |                                  |                                |                               | VA                                      | DA EURO                                 | <b>II</b> D                      | (P)                              |
| Vehicle                  | Date | Crossbar | Front<br>Right<br>Pad/<br>Clamp | Front<br>Left<br>Pad/<br>Clamp | Measurement<br>strip length<br>per side | Measurement<br>strip length<br>per side | Measurement<br>Distance<br>( x ) | Foot plate<br>arrow<br>direction | Rear<br>Right<br>Pad/<br>Clamp | Rear<br>Left<br>Pad/<br>Clamp | Measurement<br>strip length<br>per side | Measurement<br>strip length<br>per side | Measurement<br>Distance<br>( x ) | Foot plate<br>arrow<br>direction |
| Kia Cadenza 4dr<br>sedan | 14-  | 1260mm   | 142663<br>SUB0148               | 142664<br>SUB0148              | 166mm                                   | 53mm                                    | 980mm /                          | OUT                              | 142677<br>SUB0380              | 142678<br>SUB0380             | 150mm                                   | 37mm                                    | 948mm /                          | OUT                              |
|                          |      |          | Pad Arro                        | ow OUT                         | 10011111                                |                                         | 38,37/64"                        |                                  | Pad Arro                       | w OUT                         | 190111111                               |                                         | 37,21/64"                        |                                  |
|                          |      |          |                                 |                                |                                         |                                         |                                  |                                  |                                |                               |                                         |                                         |                                  |                                  |
|                          |      |          |                                 |                                |                                         |                                         |                                  |                                  |                                |                               |                                         |                                         |                                  |                                  |
|                          |      |          |                                 |                                |                                         |                                         |                                  |                                  |                                |                               |                                         |                                         |                                  |                                  |
|                          |      |          |                                 |                                |                                         |                                         |                                  |                                  |                                |                               |                                         |                                         |                                  |                                  |
|                          |      |          |                                 |                                |                                         |                                         |                                  |                                  |                                |                               |                                         |                                         |                                  |                                  |
|                          |      |          |                                 |                                |                                         |                                         |                                  |                                  |                                |                               |                                         |                                         |                                  |                                  |
|                          |      |          |                                 |                                |                                         |                                         |                                  |                                  |                                |                               |                                         |                                         |                                  |                                  |
|                          |      |          |                                 |                                |                                         |                                         |                                  |                                  |                                |                               |                                         |                                         |                                  |                                  |