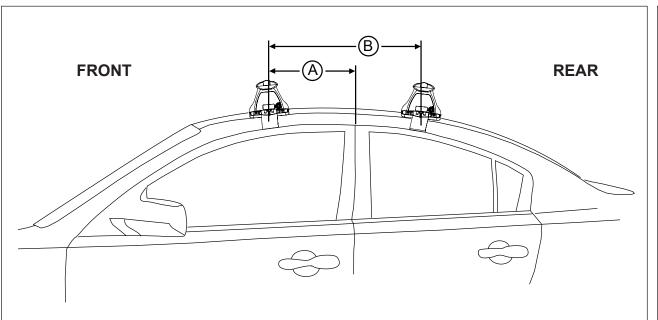

## DK379 Rhino-Rack VA, DA, Euro & HD crossbar instruction

Measurement A: CENTRE of door jamb to CENTRE arrow of leg foot plate.

**Measurement B**: CENTRE of Front leg foot plate arrow to CENTRE of Rear leg foot plate arrow.

| VEHICLE               | Date | Measurement A   | Measurement B    | Load Rating (includes racks 5kg/<br>11lbs) |
|-----------------------|------|-----------------|------------------|--------------------------------------------|
| Kia Cadenza 4dr sedan | 14-  | 230mm / 9,1/16" | 700mm / 27,9/16" | 75kg/ 165lbs                               |
|                       |      |                 |                  |                                            |
|                       |      |                 |                  |                                            |
|                       |      |                 |                  |                                            |
|                       |      |                 |                  |                                            |