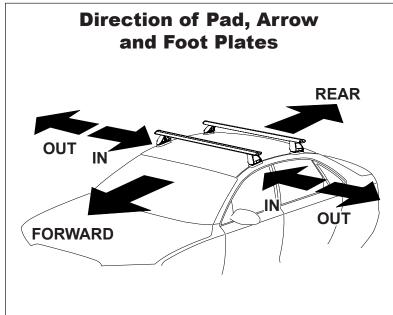

## IDENTIFICATION CHART

VA crossbar

DA crossbar

EURO crossbar

HD crossbar

|                          |      |          | FRONT CROSSBAR                  |                                |                                         |                                         |                                  |                                  | REAR CROSSBAR                  |                               |                                         |                                         |                                  |                                  |
|--------------------------|------|----------|---------------------------------|--------------------------------|-----------------------------------------|-----------------------------------------|----------------------------------|----------------------------------|--------------------------------|-------------------------------|-----------------------------------------|-----------------------------------------|----------------------------------|----------------------------------|
|                          |      |          |                                 |                                | VA                                      | DA EURO                                 | HD                               |                                  |                                |                               | VA                                      | DA EURO                                 | <b>II</b> D                      | (P)                              |
| Vehicle                  | Date | Crossbar | Front<br>Right<br>Pad/<br>Clamp | Front<br>Left<br>Pad/<br>Clamp | Measurement<br>strip length<br>per side | Measurement<br>strip length<br>per side | Measurement<br>Distance<br>( x ) | Foot plate<br>arrow<br>direction | Rear<br>Right<br>Pad/<br>Clamp | Rear<br>Left<br>Pad/<br>Clamp | Measurement<br>strip length<br>per side | Measurement<br>strip length<br>per side | Measurement<br>Distance<br>( x ) | Foot plate<br>arrow<br>direction |
| Kia Cadenza 4dr<br>sedan | 14-  | 1260mm   | 142663<br>SUB0148               | 142664<br>SUB0148              | 166mm                                   | 53mm                                    | 980mm /                          | OUT                              | 142677<br>SUB0380              | 142678<br>SUB0380             | 150mm                                   | 37mm                                    | 948mm /                          | OUT                              |
|                          |      |          | Pad Arro                        | ow OUT                         | 10011111                                |                                         | 38,37/64"                        |                                  | Pad Arro                       | w OUT                         | 190111111                               |                                         | 37,21/64"                        |                                  |
|                          |      |          |                                 |                                |                                         |                                         |                                  |                                  |                                |                               |                                         |                                         |                                  |                                  |
|                          |      |          |                                 |                                |                                         |                                         |                                  |                                  |                                |                               |                                         |                                         |                                  |                                  |
|                          |      |          |                                 |                                |                                         |                                         |                                  |                                  |                                |                               |                                         |                                         |                                  |                                  |
|                          |      |          |                                 |                                |                                         |                                         |                                  |                                  |                                |                               |                                         |                                         |                                  |                                  |
|                          |      |          |                                 |                                |                                         |                                         |                                  |                                  |                                |                               |                                         |                                         |                                  |                                  |
|                          |      |          |                                 |                                |                                         |                                         |                                  |                                  |                                |                               |                                         |                                         |                                  |                                  |
|                          |      |          |                                 |                                |                                         |                                         |                                  |                                  |                                |                               |                                         |                                         |                                  |                                  |
|                          |      |          |                                 |                                |                                         |                                         |                                  |                                  |                                |                               |                                         |                                         |                                  |                                  |