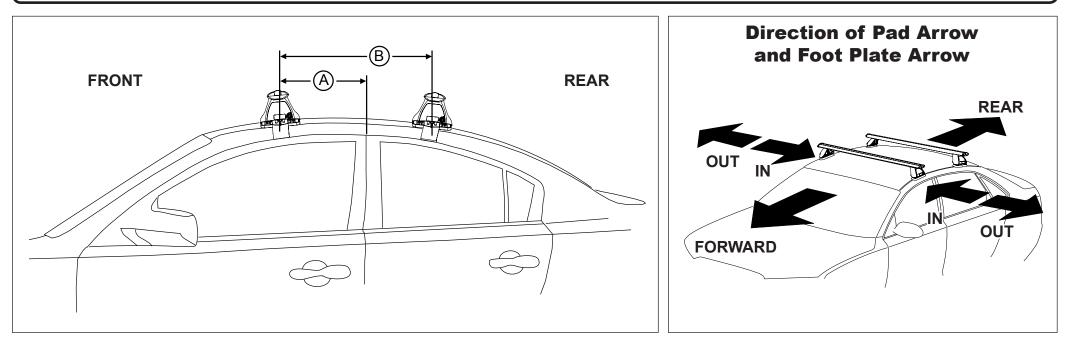

## DK376 Rhino-Rack VA, DA, Euro & HD crossbar instruction

Measurement A: CENTRE of door jamb to CENTRE arrow of leg foot plate.

**Measurement B**: CENTRE of Front leg foot plate arrow to CENTRE of Rear leg foot plate arrow.