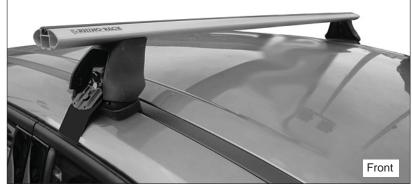

## Rhino-Rack 2500 Series - DK375 and RS576 instruction

|                           |                   |          | FRONT                     |                          |                                         |                                         |                                  |                                  | REAR                   |                         |                                         |                                         |                                  |                                  |
|---------------------------|-------------------|----------|---------------------------|--------------------------|-----------------------------------------|-----------------------------------------|----------------------------------|----------------------------------|------------------------|-------------------------|-----------------------------------------|-----------------------------------------|----------------------------------|----------------------------------|
|                           |                   |          |                           | Crossbar Identification  |                                         |                                         |                                  |                                  |                        | Crossbar Identification |                                         |                                         |                                  |                                  |
|                           |                   |          |                           | VA                       | EURO                                    | HD                                      |                                  |                                  |                        | VA VA                   | EURO                                    | HD                                      |                                  |                                  |
| Vehicle                   | Date              | Crossbar | Front Left<br>Pad/Clamp   | Front Right<br>Pad/Clamp | Measurement<br>strip length<br>per side | Measurement<br>strip length<br>per side | Measurement<br>Distance<br>( x ) | Foot plate<br>arrow<br>direction | Rear Left<br>Pad/Clamp | Rear Right<br>Pad/Clamp | Measurement<br>strip length<br>per side | Measurement<br>strip length<br>per side | Measurement<br>Distance<br>( x ) | Foot plate<br>arrow<br>direction |
| FORD<br>Kuga<br>4dr SUV   | (AU, NZ)<br>13-16 | · 1375mm | 142609 142<br>SUB0460 SUE | 142609                   | 9                                       | 00                                      | 1051mm /                         | O. IT                            | M367                   | M367                    |                                         | CF-rours                                | 1003mm /                         | OUT                              |
|                           | 13-               |          |                           |                          | 4.4.4                                   |                                         |                                  |                                  | SUB0372                | SUB0372                 | 400                                     |                                         |                                  |                                  |
| FORD<br>Escape<br>4dr SUV | (AU, NZ)<br>17-   |          | Pad Arrow<br>FORWARD      |                          | 144mm                                   | 89mm                                    | 41,3/8"                          | OUT                              | Pad Arrow              |                         | 120mm                                   | 65mm                                    | 39,31/64"                        | OUT                              |
|                           | 13-               |          |                           |                          |                                         |                                         |                                  |                                  | FORWARD                |                         |                                         |                                         |                                  |                                  |

Table above refers to Direction of Pad Arrow and Foot Plate Arrow when fitted on the vehicle.