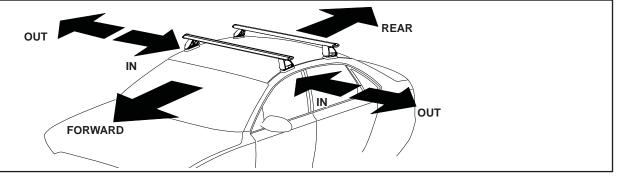

Table above refers to Direction of Pad Arrow and Foot Plate Arrow when fitted on the vehicle.