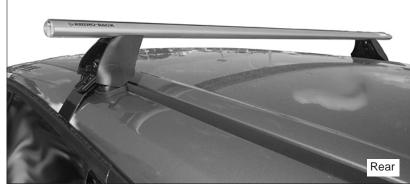

## Rhino-Rack 2500 Series - DK375 and RS576 instruction

|                           |                   |          | FRONT                     |                          |                                         |                                         |                                  |                                  | REAR                   |                         |                                         |                                         |                                  |                                  |
|---------------------------|-------------------|----------|---------------------------|--------------------------|-----------------------------------------|-----------------------------------------|----------------------------------|----------------------------------|------------------------|-------------------------|-----------------------------------------|-----------------------------------------|----------------------------------|----------------------------------|
|                           |                   |          |                           | Crossbar Identification  |                                         |                                         |                                  |                                  |                        | Crossbar Identification |                                         |                                         |                                  |                                  |
|                           |                   |          |                           | VA                       | EURO                                    | HD                                      |                                  |                                  |                        | VA VA                   | EURO                                    | HD                                      |                                  |                                  |
| Vehicle                   | Date              | Crossbar | Front Left<br>Pad/Clamp   | Front Right<br>Pad/Clamp | Measurement<br>strip length<br>per side | Measurement<br>strip length<br>per side | Measurement<br>Distance<br>( x ) | Foot plate<br>arrow<br>direction | Rear Left<br>Pad/Clamp | Rear Right<br>Pad/Clamp | Measurement<br>strip length<br>per side | Measurement<br>strip length<br>per side | Measurement<br>Distance<br>( x ) | Foot plate<br>arrow<br>direction |
| FORD<br>Kuga<br>4dr SUV   | (AU, NZ)<br>13-16 | · 1375mm | 142609 142<br>SUB0460 SUE | 142609                   | 9                                       | 00                                      | 1051mm /                         | O. IT                            | M367                   | M367                    |                                         | CF-rours                                | 1003mm /                         | OUT                              |
|                           | 13-               |          |                           |                          | 4.4.4                                   |                                         |                                  |                                  | SUB0372                | SUB0372                 | 400                                     |                                         |                                  |                                  |
| FORD<br>Escape<br>4dr SUV | (AU, NZ)<br>17-   |          | Pad Arrow<br>FORWARD      |                          | 144mm                                   | 89mm                                    | 41,3/8"                          | OUT                              | Pad Arrow              |                         | 120mm                                   | 65mm                                    | 39,31/64"                        | OUT                              |
|                           | 13-               |          |                           |                          |                                         |                                         |                                  |                                  | FORWARD                |                         |                                         |                                         |                                  |                                  |

Table above refers to Direction of Pad Arrow and Foot Plate Arrow when fitted on the vehicle.