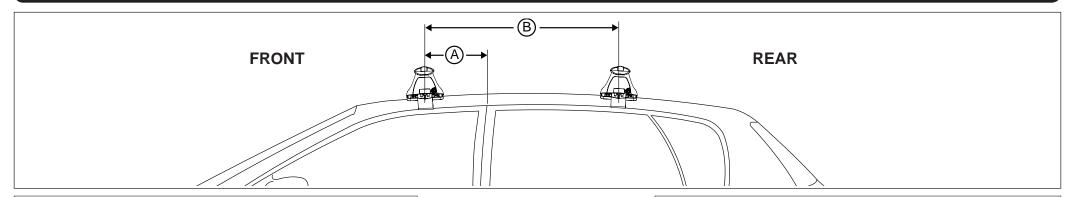

## Rhino-Rack 2500 Series - DK375 and RS576 instruction

Measurement A: CENTRE of door jamb to CENTRE arrow of leg foot plate.

**Measurement B**: CENTRE of Front leg foot plate arrow to CENTRE of Rear leg foot plate arrow.

| VEHICLE             | Date           | Measurement A  | Measurement B    | Load Rating up to<br>(includes racks 5kg/ 11lbs) |  |
|---------------------|----------------|----------------|------------------|--------------------------------------------------|--|
| FORD Kings Adv CLIV | (AU, NZ) 13-16 |                |                  | 75kg / 165lbs                                    |  |
| FORD Kuga 4dr SUV   | 13-            | 120mm / F 1/0" | 700mm / 27 0/46" |                                                  |  |
| EODD Eggang Adr SUV | (AU, NZ) 17-   | 130mm / 5,1/8" | 700mm / 27,9/16" |                                                  |  |
| FORD Escape 4dr SUV | 13-            |                |                  |                                                  |  |