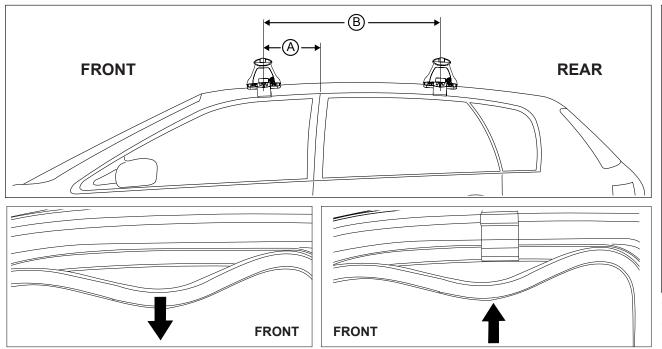

## DK374/DK373H Rhino-Rack VA, DA, Euro & HD crossbar instruction

Measurement A: CENTRE of door jamb to CENTRE arrow of leg foot plate.

Measurement B: CENTRE of Front leg foot plate arrow to CENTRE of Rear leg foot plate arrow.

The top section of the rubber door jamb seal needs to be pulled down in order to fit the clamps. Re-fit rubber once clamps are in place and tightened.

| VEHICLE                      | Date | Measurement A     | Measurement B   | Load Rating (includes racks 5kg/<br>11lbs) |
|------------------------------|------|-------------------|-----------------|--------------------------------------------|
| Nissan Navara D40 Extra Cab  | 05-  | 260mm / 10,15/64" | 600mm / 23,5/8" | 75kg/ 165lbs                               |
| Nissan Frontier D40 King Cab | 05-  | 260mm / 10,15/64" | 600mm / 23,5/8" | 75kg/ 165lbs                               |
| Suzuki Equator Extended Cab  | 09-  | 260mm / 10,15/64" | 600mm / 23,5/8" | 75kg/ 165lbs                               |
|                              |      |                   |                 |                                            |
|                              |      |                   |                 |                                            |