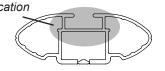

## DK374/DK373H Rhino-Rack VA, DA, Euro & HD crossbar instruction

Measurement A: CENTRE of door jamb to CENTRE arrow of leg foot plate.

Measurement B: CENTRE of Front leg foot plate arrow to CENTRE of Rear leg foot plate arrow.