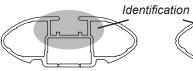

## DK374/DK373H Rhino-Rack VA, DA, Euro & HD crossbar instruction

Measurement A: CENTRE of door jamb to CENTRE arrow of leg foot plate.

Measurement B: CENTRE of Front leg foot plate arrow to CENTRE of Rear leg foot plate arrow.