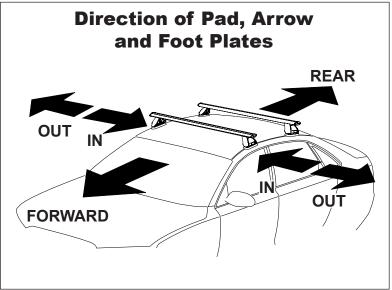

## DK374/DK373H Rhino-Rack VA, DA, Euro & HD crossbar instruction

VA crossbar

DA crossbar

EURO crossbar

HD crossbar

|                                 |      |          | FRONT CROSSBAR                  |                                |                                         |                                         |                                  |                                  | REAR CROSSBAR                  |                               |                                         |                                         |                                  |                                  |
|---------------------------------|------|----------|---------------------------------|--------------------------------|-----------------------------------------|-----------------------------------------|----------------------------------|----------------------------------|--------------------------------|-------------------------------|-----------------------------------------|-----------------------------------------|----------------------------------|----------------------------------|
|                                 |      |          |                                 |                                | VA VA                                   | DA EURO                                 | HD                               |                                  |                                |                               | VA                                      | DA EURO                                 | <b>DH</b>                        |                                  |
| Vehicle                         | Date | Crossbar | Front<br>Right<br>Pad/<br>Clamp | Front<br>Left<br>Pad/<br>Clamp | Measurement<br>strip length<br>per side | Measurement<br>strip length<br>per side | Measurement<br>Distance<br>( x ) | Foot plate<br>arrow<br>direction | Rear<br>Right<br>Pad/<br>Clamp | Rear<br>Left<br>Pad/<br>Clamp | Measurement<br>strip length<br>per side | Measurement<br>strip length<br>per side | Measurement<br>Distance<br>( x ) | Foot plate<br>arrow<br>direction |
| Nissan Navara<br>D40 Extra Cab  | 05-  | 1375mm   | M366<br>SUB0181<br>Arrow        |                                | 162mm                                   | 107mm                                   | 1087mm<br>42,61/64"              | OUT                              | M366<br>SUB0181<br>Arrow       |                               | 157mm                                   | 102mm                                   | 1077mm<br>42,13/32"              | OUT                              |
|                                 |      |          | FORW                            |                                |                                         |                                         | 12,0 1/0 1                       |                                  | FORV                           |                               |                                         |                                         | ,                                |                                  |
| Nissan Frontier<br>D40 King Cab | 05-  | 1375mm   | M3<br>SUB(                      |                                | 162mm                                   | 107mm                                   | 1087mm<br>42,61/64"              | OUT                              | M3<br>SUB                      | I                             |                                         | 102mm                                   | 1077mm                           | OUT                              |
|                                 |      |          | Arro<br>FORW                    |                                | 10211111                                |                                         |                                  |                                  | Arr<br>FORV                    |                               | 107111111                               |                                         | 42,13/32"                        |                                  |
| Suzuki Equator<br>Extended Cab  | 09-  | 1375mm   | M366<br>SUB0181                 |                                | 162mm                                   | 107mm                                   | 1087mm                           | OUT                              | M366<br>SUB0181                |                               | 157mm                                   | 102mm                                   | 1077mm                           | OUT                              |
|                                 |      |          | Arro<br>FORW                    |                                | 10211111                                | 10/11  11                               | 42,61/64"                        | 001                              | Arr<br>FORV                    |                               | 13/11111                                | 10211111                                | 42,13/32"                        | 001                              |
|                                 |      |          |                                 |                                |                                         |                                         |                                  |                                  |                                |                               |                                         |                                         |                                  |                                  |
|                                 |      |          |                                 |                                |                                         |                                         |                                  |                                  |                                |                               |                                         |                                         |                                  |                                  |
|                                 |      |          |                                 |                                |                                         |                                         |                                  |                                  |                                |                               |                                         |                                         |                                  |                                  |
|                                 |      |          |                                 |                                |                                         |                                         |                                  |                                  |                                |                               |                                         |                                         |                                  |                                  |