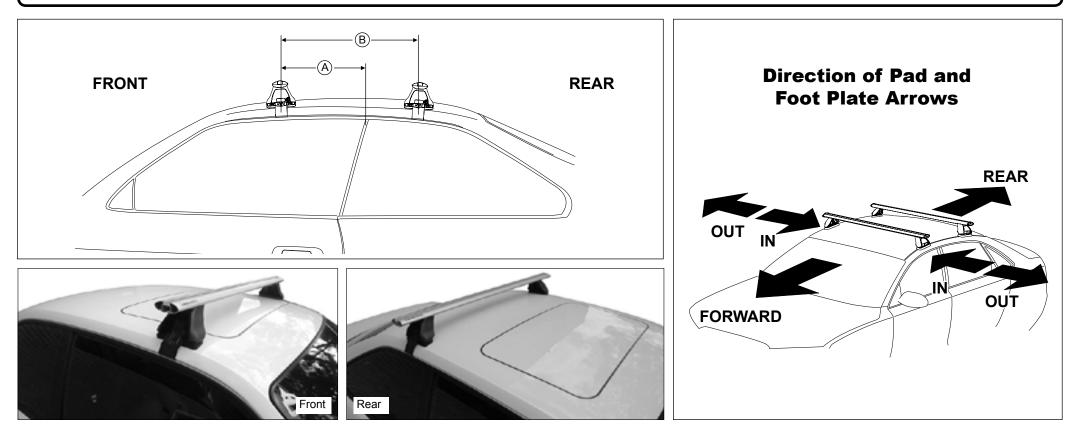

## DK372 Rhino-Rack VA, DA, Euro & HD crossbar instruction

Measurement A: CENTRE of door jamb to CENTRE arrow of leg foot plate.

**Measurement B**: CENTRE of Front leg foot plate arrow to CENTRE of Rear leg foot plate arrow.

| VEHICLE                | Date  | Measurement A     | Measurement B     | Load Rating<br>(includes racks 5kg/ 11lbs) |  |  |
|------------------------|-------|-------------------|-------------------|--------------------------------------------|--|--|
| BMW 3/M3 2dr coupe E36 | 92-99 | 450mm / 17,23/32" | 630mm / 24,13/16" | 75kg/ 165lbs                               |  |  |
|                        |       |                   |                   |                                            |  |  |
|                        |       |                   |                   |                                            |  |  |