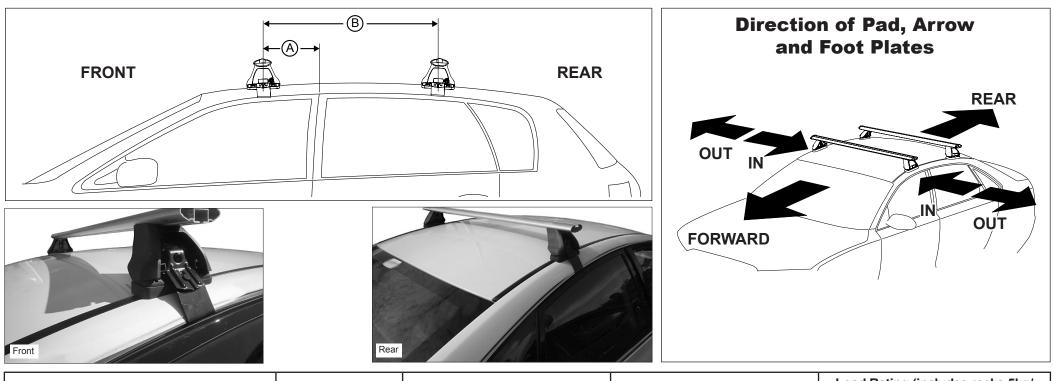

## DK368 Rhino-Rack VA, DA, Euro & HD crossbar instruction

Measurement A: CENTRE of door jamb to CENTRE arrow of leg foot plate.

**Measurement B**: CENTRE of Front leg foot plate arrow to CENTRE of Rear leg foot plate arrow.

| VEHICLE                     | Date   | Measurement A   | Measurement B    | Load Rating (includes racks 5kg/<br>11lbs) |
|-----------------------------|--------|-----------------|------------------|--------------------------------------------|
| Nissan Maxima 4dr sedan J32 | 06/09- | 250mm / 9,27/32 | 700mm / 27,9/16" | 75kg/ 165lbs                               |
| Nissan Teana 4dr sedan J32  | 08-    | 250mm / 9,27/32 | 700mm / 27,9/16" | 75kg/ 165lbs                               |
|                             |        |                 |                  |                                            |
|                             |        |                 |                  |                                            |
|                             |        |                 |                  |                                            |