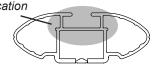

## **IDENTIFICATION CHART**

VA crossbar

DA crossbar

EURO crossbar

HD crossbar

|                                                                        |                 |          |                                 | FRONT CROSSBAR                 |                                         |                                         |                                  |                                  | REAR CROSSBAR                  |                               |                                         |                                         |                                  |                                  |  |
|------------------------------------------------------------------------|-----------------|----------|---------------------------------|--------------------------------|-----------------------------------------|-----------------------------------------|----------------------------------|----------------------------------|--------------------------------|-------------------------------|-----------------------------------------|-----------------------------------------|----------------------------------|----------------------------------|--|
|                                                                        |                 |          |                                 |                                | VA                                      | DA EURO                                 | HD                               |                                  |                                |                               | VA                                      | DA EURO                                 | HD                               |                                  |  |
| Vehicle                                                                | Date            | Crossbar | Front<br>Right<br>Pad/<br>Clamp | Front<br>Left<br>Pad/<br>Clamp | Measurement<br>strip length<br>per side | Measurement<br>strip length<br>per side | Measurement<br>Distance<br>( x ) | Foot plate<br>arrow<br>direction | Rear<br>Right<br>Pad/<br>Clamp | Rear<br>Left<br>Pad/<br>Clamp | Measurement<br>strip length<br>per side | Measurement<br>strip length<br>per side | Measurement<br>Distance<br>( x ) | Foot plate<br>arrow<br>direction |  |
| Holden Commodore  VF ute  HSV GEN-F Maloo ute                          | 06/13-          | 1260mm   | M565<br>SUB0407                 | M564<br>SUB0407                |                                         | 75mm                                    | 1024mm /                         | OUT                              | M566<br>SUB0407                | M567<br>SUB0407               | - 167mm                                 | 54mm                                    | 982mm /<br>38,21/32"             | OUT                              |  |
|                                                                        |                 |          | Arrow                           | OUT                            | 188mm                                   |                                         | 40,5/16"                         |                                  | Arrow                          | OUT                           |                                         |                                         |                                  |                                  |  |
| HSV E-Series<br>Maloo ute                                              | 10/07-<br>05/13 | 1260mm   | M565<br>SUB0407                 | M564<br>SUB0407                |                                         | 75mm                                    | 1024mm /<br>40,5/16"             | OUT                              | M566<br>SUB0407                | M567<br>SUB0407               |                                         |                                         | 982mm /                          | O.L.T.                           |  |
|                                                                        |                 |          | Arrow                           | OUT                            | 188mm                                   |                                         |                                  |                                  | Arrow OUT                      | 167mm                         | 54mm                                    | 38,21/32"                               | OUT                              |                                  |  |
| Holden Commodore VF ute (single bar)  HSV GEN-F Maloo ute (single bar) | 06/13-          | 1260mm   | M565<br>SUB0407                 | M564<br>SUB0407                |                                         | 61mm                                    | 996mm /                          |                                  |                                |                               |                                         |                                         |                                  |                                  |  |
|                                                                        |                 |          | Arrow                           | OUT                            | 174mm                                   |                                         | 39,7/32"                         |                                  |                                |                               |                                         |                                         |                                  |                                  |  |
| HSV E-Series<br>Maloo ute<br>(single bar)                              | 10/07-<br>05/13 | 1260mm   | M565<br>SUB0407                 | M564<br>SUB0407                | 474                                     | 04                                      | 996mm /                          |                                  |                                |                               |                                         |                                         |                                  |                                  |  |
|                                                                        |                 |          | Arrow OUT                       |                                | 174mm                                   | 61mm                                    | 39,7/32"                         |                                  |                                |                               |                                         |                                         |                                  |                                  |  |
|                                                                        |                 |          |                                 |                                |                                         |                                         |                                  |                                  |                                |                               |                                         |                                         |                                  |                                  |  |
|                                                                        |                 |          |                                 |                                |                                         |                                         |                                  |                                  |                                |                               |                                         |                                         |                                  |                                  |  |