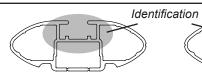

## **IDENTIFICATION CHART**

VA crossbar

DA crossbar

EURO crossbar

HD crossbar

|                                                                        |                 |          |                                 | FRONT CROSSBAR                 |                                         |                                         |                                  |                                  | REAR CROSSBAR                  |                               |                                         |                                         |                                  |                                  |  |
|------------------------------------------------------------------------|-----------------|----------|---------------------------------|--------------------------------|-----------------------------------------|-----------------------------------------|----------------------------------|----------------------------------|--------------------------------|-------------------------------|-----------------------------------------|-----------------------------------------|----------------------------------|----------------------------------|--|
|                                                                        |                 |          |                                 |                                | VA                                      | DA EURO                                 | HD                               |                                  |                                |                               | VA                                      | DA EURO                                 | HD                               |                                  |  |
| Vehicle                                                                | Date            | Crossbar | Front<br>Right<br>Pad/<br>Clamp | Front<br>Left<br>Pad/<br>Clamp | Measurement<br>strip length<br>per side | Measurement<br>strip length<br>per side | Measurement<br>Distance<br>( x ) | Foot plate<br>arrow<br>direction | Rear<br>Right<br>Pad/<br>Clamp | Rear<br>Left<br>Pad/<br>Clamp | Measurement<br>strip length<br>per side | Measurement<br>strip length<br>per side | Measurement<br>Distance<br>( x ) | Foot plate<br>arrow<br>direction |  |
| Holden Commodore  VF ute  HSV GEN-F Maloo ute                          | 06/13-          | 1260mm   | M565<br>SUB0407                 | M564<br>SUB0407                |                                         | 75mm                                    | 1024mm /                         | OUT                              | M566<br>SUB0407                | M567<br>SUB0407               | - 167mm                                 | 54mm                                    | 982mm /<br>38,21/32"             | OUT                              |  |
|                                                                        |                 |          | Arrow                           | OUT                            | 188mm                                   |                                         | 40,5/16"                         |                                  | Arrow                          | OUT                           |                                         |                                         |                                  |                                  |  |
| HSV E-Series<br>Maloo ute                                              | 10/07-<br>05/13 | 1260mm   | M565<br>SUB0407                 | M564<br>SUB0407                |                                         | 75mm                                    | 1024mm /<br>40,5/16"             | OUT                              | M566<br>SUB0407                | M567<br>SUB0407               |                                         |                                         | 982mm /                          | O.L.T.                           |  |
|                                                                        |                 |          | Arrow                           | OUT                            | 188mm                                   |                                         |                                  |                                  | Arrow OUT                      | 167mm                         | 54mm                                    | 38,21/32"                               | OUT                              |                                  |  |
| Holden Commodore VF ute (single bar)  HSV GEN-F Maloo ute (single bar) | 06/13-          | 1260mm   | M565<br>SUB0407                 | M564<br>SUB0407                |                                         | 61mm                                    | 996mm /                          |                                  |                                |                               |                                         |                                         |                                  |                                  |  |
|                                                                        |                 |          | Arrow                           | OUT                            | 174mm                                   |                                         | 39,7/32"                         |                                  |                                |                               |                                         |                                         |                                  |                                  |  |
| HSV E-Series<br>Maloo ute<br>(single bar)                              | 10/07-<br>05/13 | 1260mm   | M565<br>SUB0407                 | M564<br>SUB0407                | 474                                     | 04                                      | 996mm /                          |                                  |                                |                               |                                         |                                         |                                  |                                  |  |
|                                                                        |                 |          | Arrow OUT                       |                                | 174mm                                   | 61mm                                    | 39,7/32"                         |                                  |                                |                               |                                         |                                         |                                  |                                  |  |
|                                                                        |                 |          |                                 |                                |                                         |                                         |                                  |                                  |                                |                               |                                         |                                         |                                  |                                  |  |
|                                                                        |                 |          |                                 |                                |                                         |                                         |                                  |                                  |                                |                               |                                         |                                         |                                  |                                  |  |