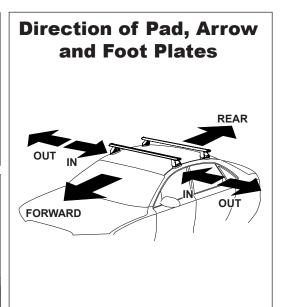

## DK365/DK635F Rhino-Rack VA, DA, Euro & HD crossbar instruction

**Measurement A**: CENTRE of door jamb to CENTRE arrow of leg foot plate.

Measurement B: CENTRE of Front leg foot plate arrow to CENTRE of Rear leg foot plate arrow.