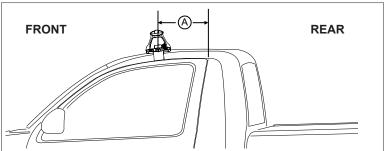

## DK365/DK635F Rhino-Rack VA, DA, Euro & HD crossbar instruction

**Measurement A**: CENTRE of door jamb to CENTRE arrow of leg foot plate.

Measurement B: CENTRE of Front leg foot plate arrow to CENTRE of Rear leg foot plate arrow.

| VEHICLE                                                                 | Date        | Measurement A    | Measurement B     | Load Rating (includes racks 5kg/<br>11lbs) |  |
|-------------------------------------------------------------------------|-------------|------------------|-------------------|--------------------------------------------|--|
| Holden Commodore VF ute & HSV GEN-F Maloo ute                           | 06/13-      | 450mm / 17,23/32 | 390mm / 15,23/64" | 75kg/ 165lbs                               |  |
| HSV E-Series Maloo ute                                                  | 10/07-05/13 | 450mm / 17,23/32 | 390mm / 15,23/64" | 75kg/ 165lbs                               |  |
| Holden Commodore VF ute (single bar) & HSV GEN-F Maloo ute (single bar) | 06/13-      | 260mm / 10,1/4   |                   | 30kg / 66lbs                               |  |
| HSV E-Series Maloo ute (single bar)                                     | 10/07-05/13 | 260mm / 10,1/4   |                   | 30kg / 66lbs                               |  |
|                                                                         |             |                  |                   |                                            |  |