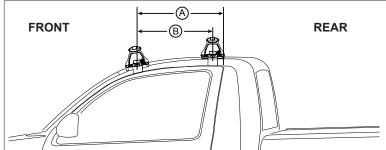

## DK365/DK635F Rhino-Rack VA, DA, Euro & HD crossbar instruction

**Measurement A**: CENTRE of door jamb to CENTRE arrow of leg foot plate.

Measurement B: CENTRE of Front leg foot plate arrow to CENTRE of Rear leg foot plate arrow.

| VEHICLE                                                                 | Date        | Measurement A    | Measurement B     | Load Rating (includes racks 5kg/<br>11lbs) |  |
|-------------------------------------------------------------------------|-------------|------------------|-------------------|--------------------------------------------|--|
| Holden Commodore VF ute & HSV GEN-F Maloo ute                           | 06/13-      | 450mm / 17,23/32 | 390mm / 15,23/64" | 75kg/ 165lbs                               |  |
| HSV E-Series Maloo ute                                                  | 10/07-05/13 | 450mm / 17,23/32 | 390mm / 15,23/64" | 75kg/ 165lbs                               |  |
| Holden Commodore VF ute (single bar) & HSV GEN-F Maloo ute (single bar) | 06/13-      | 260mm / 10,1/4   |                   | 30kg / 66lbs                               |  |
| HSV E-Series Maloo ute (single bar)                                     | 10/07-05/13 | 260mm / 10,1/4   |                   | 30kg / 66lbs                               |  |
|                                                                         |             |                  |                   |                                            |  |