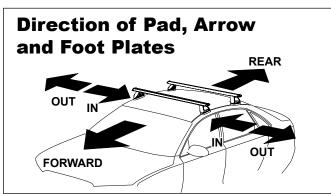

## **DK363 Rhino-Rack** VA, DA, Euro & HD crossbar instruction

**IDENTIFICATION CHART** 

VA crossbar

DA crossbar

EURO crossbar

HD crossbar

|                                  |      |          | FRONT CROSSBAR                  |                                |                                         |                                         |                                  | REAR CROSSBAR                    |                                |                               |                                         |                                         |                                  |                                  |
|----------------------------------|------|----------|---------------------------------|--------------------------------|-----------------------------------------|-----------------------------------------|----------------------------------|----------------------------------|--------------------------------|-------------------------------|-----------------------------------------|-----------------------------------------|----------------------------------|----------------------------------|
|                                  |      |          |                                 |                                | VA                                      | DA EURO                                 | HD                               |                                  |                                |                               | VA                                      | DA EURO                                 | HD                               |                                  |
| Vehicle                          | Date | Crossbar | Front<br>Right<br>Pad/<br>Clamp | Front<br>Left<br>Pad/<br>Clamp | Measurement<br>strip length<br>per side | Measurement<br>strip length<br>per side | Measurement<br>Distance<br>( x ) | Foot plate<br>arrow<br>direction | Rear<br>Right<br>Pad/<br>Clamp | Rear<br>Left<br>Pad/<br>Clamp | Measurement<br>strip length<br>per side | Measurement<br>strip length<br>per side | Measurement<br>Distance<br>( x ) | Foot plate<br>arrow<br>direction |
| Renault Fluence<br>4dr sedan X38 | 10-  | 1180mm   | 142681<br>SUB0148               | 142680<br>SUB0148              | - 175mm                                 | 120mm                                   | 918mm /<br>36,9/64"              | OUT                              | M365<br>SUB0148                | M365<br>SUB0148               | 177mm                                   | 122mm                                   | 922mm /<br>36,19/64"             | IN                               |
|                                  |      |          | Arrow                           | OUT                            |                                         |                                         |                                  |                                  | Arro<br>FORV                   |                               |                                         |                                         |                                  |                                  |
| Renault Fluence Z.E. 4dr sedan   | 12-  | 1180mm   | 142681<br>SUB0148               | 142680<br>SUB0148              | 175mm                                   | 120mm                                   | 918mm /                          | OUT                              | M365<br>SUB0148                | M365<br>SUB0148               | 177mm                                   | 122mm                                   | 922mm /                          | IN                               |
| X38                              |      |          | Arrow OUT                       |                                |                                         |                                         | 36,9/64"                         |                                  | Arrow<br>FORWARD               |                               |                                         |                                         | 36,19/64"                        |                                  |
|                                  |      |          |                                 |                                |                                         |                                         |                                  |                                  |                                |                               |                                         |                                         |                                  |                                  |
|                                  |      |          |                                 |                                |                                         |                                         |                                  |                                  |                                |                               |                                         |                                         |                                  |                                  |
|                                  |      |          |                                 |                                |                                         |                                         |                                  |                                  |                                |                               |                                         |                                         |                                  |                                  |
|                                  |      |          |                                 |                                |                                         |                                         |                                  |                                  |                                |                               |                                         |                                         |                                  |                                  |
|                                  |      |          |                                 |                                |                                         |                                         |                                  |                                  |                                |                               |                                         |                                         |                                  |                                  |
|                                  |      |          |                                 |                                |                                         |                                         |                                  |                                  |                                |                               |                                         |                                         |                                  |                                  |