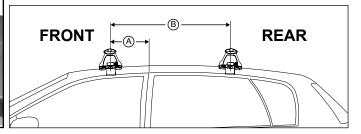

## **DK363 Rhino-Rack** VA, DA, Euro & HD crossbar instruction

Measurement A: CENTRE of door jamb to CENTRE arrow of leg foot plate.

**Measurement B**: CENTRE of Front leg foot plate arrow to CENTRE of Rear leg foot plate arrow.

| VEHICLE                            | Date | Measurement A    | Measurement B    | Load Rating (includes racks 5kg/<br>11lbs) |
|------------------------------------|------|------------------|------------------|--------------------------------------------|
| Renault Fluence 4dr sedan X38      | 10-  | 280mm / 11,1/64" | 700mm / 27,9/16" | 75kg/ 165lbs                               |
| Renault Fluence Z.E. 4dr sedan X38 | 12-  | 280mm / 11,1/64" | 700mm / 27,9/16" | 75kg/ 165lbs                               |
|                                    |      |                  |                  |                                            |
|                                    |      |                  |                  |                                            |
|                                    |      |                  |                  |                                            |