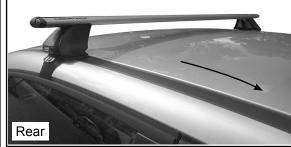

## **DK363 Rhino-Rack** VA, DA, Euro & HD crossbar instruction

Measurement A: CENTRE of door jamb to CENTRE arrow of leg foot plate.

**Measurement B**: CENTRE of Front leg foot plate arrow to CENTRE of Rear leg foot plate arrow.