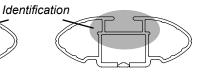

## **DK363 Rhino-Rack** VA, DA, Euro & HD crossbar instruction

**IDENTIFICATION CHART** 

VA crossbar

DA crossbar

EURO crossbar

HD crossbar

|                                  |      |          | FRONT CROSSBAR                  |                                |                                         |                                         |                                  | REAR CROSSBAR                    |                                |                               |                                         |                                         |                                  |                                  |
|----------------------------------|------|----------|---------------------------------|--------------------------------|-----------------------------------------|-----------------------------------------|----------------------------------|----------------------------------|--------------------------------|-------------------------------|-----------------------------------------|-----------------------------------------|----------------------------------|----------------------------------|
|                                  |      |          |                                 |                                | VA                                      | DA EURO                                 | HD                               |                                  |                                |                               | VA                                      | DA EURO                                 | HD                               |                                  |
| Vehicle                          | Date | Crossbar | Front<br>Right<br>Pad/<br>Clamp | Front<br>Left<br>Pad/<br>Clamp | Measurement<br>strip length<br>per side | Measurement<br>strip length<br>per side | Measurement<br>Distance<br>( x ) | Foot plate<br>arrow<br>direction | Rear<br>Right<br>Pad/<br>Clamp | Rear<br>Left<br>Pad/<br>Clamp | Measurement<br>strip length<br>per side | Measurement<br>strip length<br>per side | Measurement<br>Distance<br>( x ) | Foot plate<br>arrow<br>direction |
| Renault Fluence<br>4dr sedan X38 | 10-  | 1180mm   | 142681<br>SUB0148               | 142680<br>SUB0148              | - 175mm                                 | 120mm                                   | 918mm /<br>36,9/64"              | OUT                              | M365<br>SUB0148                | M365<br>SUB0148               | 177mm                                   | 122mm                                   | 922mm /<br>36,19/64"             | IN                               |
|                                  |      |          | Arrow                           | OUT                            |                                         |                                         |                                  |                                  | Arro<br>FORV                   |                               |                                         |                                         |                                  |                                  |
| Renault Fluence Z.E. 4dr sedan   | 12-  | 1180mm   | 142681<br>SUB0148               | 142680<br>SUB0148              | 175mm                                   | 120mm                                   | 918mm /                          | OUT                              | M365<br>SUB0148                | M365<br>SUB0148               | 177mm                                   | 122mm                                   | 922mm /                          | IN                               |
| X38                              |      |          | Arrow OUT                       |                                |                                         |                                         | 36,9/64"                         |                                  | Arrow<br>FORWARD               |                               |                                         |                                         | 36,19/64"                        |                                  |
|                                  |      |          |                                 |                                |                                         |                                         |                                  |                                  |                                |                               |                                         |                                         |                                  |                                  |
|                                  |      |          |                                 |                                |                                         |                                         |                                  |                                  |                                |                               |                                         |                                         |                                  |                                  |
|                                  |      |          |                                 |                                |                                         |                                         |                                  |                                  |                                |                               |                                         |                                         |                                  |                                  |
|                                  |      |          |                                 |                                |                                         |                                         |                                  |                                  |                                |                               |                                         |                                         |                                  |                                  |
|                                  |      |          |                                 |                                |                                         |                                         |                                  |                                  |                                |                               |                                         |                                         |                                  |                                  |
|                                  |      |          |                                 |                                |                                         |                                         |                                  |                                  |                                |                               |                                         |                                         |                                  |                                  |