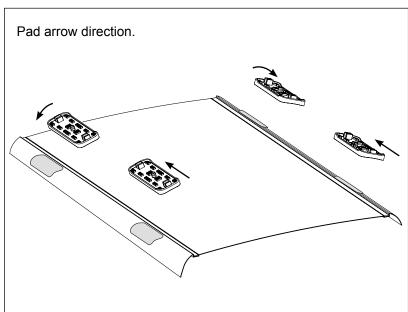

## **DK363 Rhino-Rack** VA, DA, Euro & HD crossbar instruction

**IDENTIFICATION CHART** 

VA crossbar

DA crossbar

EURO crossbar

HD crossbar

|                                  |      |          | FRONT CROSSBAR                  |                                |                                         |                                         |                                  | REAR CROSSBAR                    |                                |                               |                                         |                                         |                                  |                                  |
|----------------------------------|------|----------|---------------------------------|--------------------------------|-----------------------------------------|-----------------------------------------|----------------------------------|----------------------------------|--------------------------------|-------------------------------|-----------------------------------------|-----------------------------------------|----------------------------------|----------------------------------|
|                                  |      |          |                                 |                                | VA                                      | DA EURO                                 | HD                               |                                  |                                |                               | VA                                      | DA EURO                                 | HD                               |                                  |
| Vehicle                          | Date | Crossbar | Front<br>Right<br>Pad/<br>Clamp | Front<br>Left<br>Pad/<br>Clamp | Measurement<br>strip length<br>per side | Measurement<br>strip length<br>per side | Measurement<br>Distance<br>( x ) | Foot plate<br>arrow<br>direction | Rear<br>Right<br>Pad/<br>Clamp | Rear<br>Left<br>Pad/<br>Clamp | Measurement<br>strip length<br>per side | Measurement<br>strip length<br>per side | Measurement<br>Distance<br>( x ) | Foot plate<br>arrow<br>direction |
| Renault Fluence<br>4dr sedan X38 | 10-  | 1180mm   | 142681<br>SUB0148               | 142680<br>SUB0148              | - 175mm                                 | 120mm                                   | 918mm /<br>36,9/64"              | OUT                              | M365<br>SUB0148                | M365<br>SUB0148               | 177mm                                   | 122mm                                   | 922mm /<br>36,19/64"             | IN                               |
|                                  |      |          | Arrow                           | OUT                            |                                         |                                         |                                  |                                  | Arro<br>FORV                   |                               |                                         |                                         |                                  |                                  |
| Renault Fluence Z.E. 4dr sedan   | 12-  | 1180mm   | 142681<br>SUB0148               | 142680<br>SUB0148              | 175mm                                   | 120mm                                   | 918mm /                          | OUT                              | M365<br>SUB0148                | M365<br>SUB0148               | 177mm                                   | 122mm                                   | 922mm /                          | IN                               |
| X38                              |      |          | Arrow OUT                       |                                |                                         |                                         | 36,9/64"                         |                                  | Arrow<br>FORWARD               |                               |                                         |                                         | 36,19/64"                        |                                  |
|                                  |      |          |                                 |                                |                                         |                                         |                                  |                                  |                                |                               |                                         |                                         |                                  |                                  |
|                                  |      |          |                                 |                                |                                         |                                         |                                  |                                  |                                |                               |                                         |                                         |                                  |                                  |
|                                  |      |          |                                 |                                |                                         |                                         |                                  |                                  |                                |                               |                                         |                                         |                                  |                                  |
|                                  |      |          |                                 |                                |                                         |                                         |                                  |                                  |                                |                               |                                         |                                         |                                  |                                  |
|                                  |      |          |                                 |                                |                                         |                                         |                                  |                                  |                                |                               |                                         |                                         |                                  |                                  |
|                                  |      |          |                                 |                                |                                         |                                         |                                  |                                  |                                |                               |                                         |                                         |                                  |                                  |