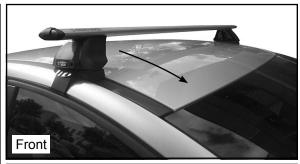

## **DK363 Rhino-Rack** VA, DA, Euro & HD crossbar instruction

Measurement A: CENTRE of door jamb to CENTRE arrow of leg foot plate.

**Measurement B**: CENTRE of Front leg foot plate arrow to CENTRE of Rear leg foot plate arrow.