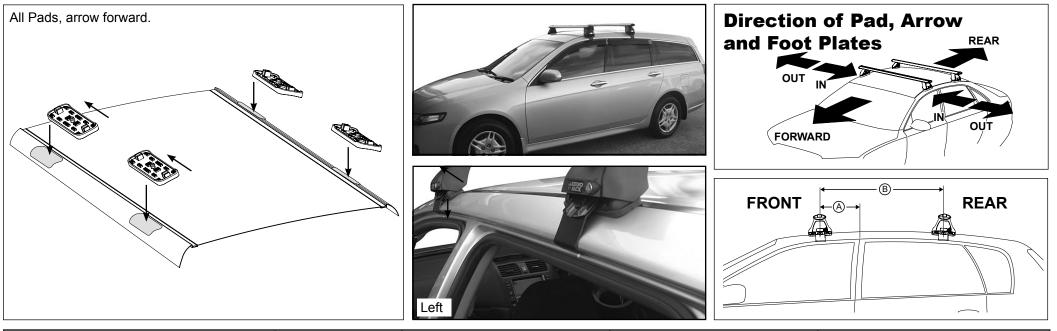

## DK362 Rhino-Rack VA, DA, Euro & HD crossbar instruction

Measurement A: CENTRE of door jamb to CENTRE arrow of leg foot plate.

**Measurement B**: CENTRE of Front leg foot plate arrow to CENTRE of Rear leg foot plate arrow.

| VEHICLE                     | Date  | Measurement A     | Measurement B    | Load Rating (includes racks 5kg/<br>11lbs) |
|-----------------------------|-------|-------------------|------------------|--------------------------------------------|
| Honda Accord Euro 4dr wagon | 03-08 | 295mm / 11,39/64" | 700mm / 27,9/16" | 50kg / 110lbs                              |
|                             |       |                   |                  |                                            |
|                             |       |                   |                  |                                            |
|                             |       |                   |                  |                                            |
|                             |       |                   |                  |                                            |