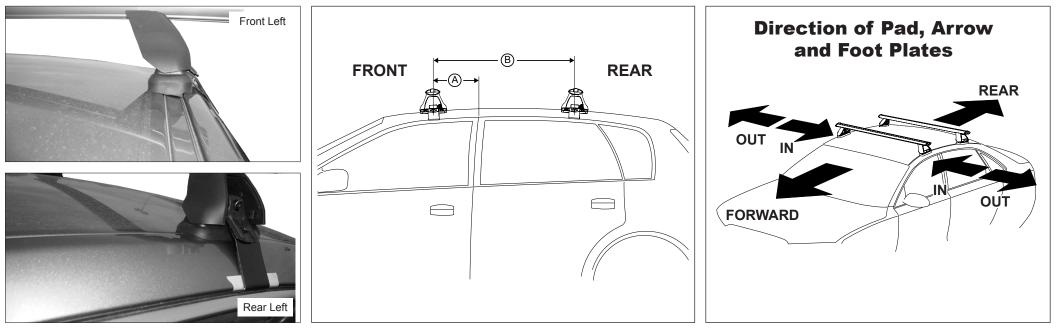

## DK361 Rhino-Rack VA, Aero, Euro & HD crossbar instruction

Measurement A: CENTRE of door jamb to CENTRE arrow of leg foot plate.

**Measurement B**: CENTRE of Front leg foot plate arrow to CENTRE of Rear leg foot plate arrow.

| VEHICLE                   | Date   | Measurement A     | Measurement B     | Load Rating (includes racks 5kg/<br>11lbs) |
|---------------------------|--------|-------------------|-------------------|--------------------------------------------|
| Toyota Avalon 4 4dr sedan | 2013 - | 280mm / 11, 1/32" | 650mm / 25,19/32" | 75kg/ 165lbs                               |
|                           |        |                   |                   |                                            |
|                           |        |                   |                   |                                            |
|                           |        |                   |                   |                                            |
|                           |        |                   |                   |                                            |