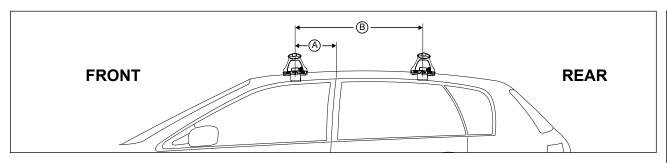

## **DK356 Rhino-Rack** VA, DA, Euro & HD crossbar instruction

Measurement A: CENTRE of door jamb to CENTRE arrow of leg foot plate.

**Measurement B**: CENTRE of Front leg foot plate arrow to CENTRE of Rear leg foot plate arrow.

| VEHICLE                | Date | Measurement A    | Measurement B    | Load Rating (includes racks 5kg/<br>11lbs) |
|------------------------|------|------------------|------------------|--------------------------------------------|
| Cadillac XTS 4dr sedan | 13-  | 160mm / 6,19/64" | 700mm / 27,9/16" | 60kg / 110lbs                              |
|                        |      |                  |                  |                                            |
|                        |      |                  |                  |                                            |
|                        |      |                  |                  |                                            |
|                        |      |                  |                  |                                            |