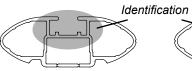

## **DK356 Rhino-Rack** VA, DA, Euro & HD crossbar instruction

Measurement A: CENTRE of door jamb to CENTRE arrow of leg foot plate.

**Measurement B**: CENTRE of Front leg foot plate arrow to CENTRE of Rear leg foot plate arrow.