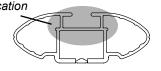

## **DK356 Rhino-Rack** VA, DA, Euro & HD crossbar instruction

Measurement A: CENTRE of door jamb to CENTRE arrow of leg foot plate.

**Measurement B**: CENTRE of Front leg foot plate arrow to CENTRE of Rear leg foot plate arrow.