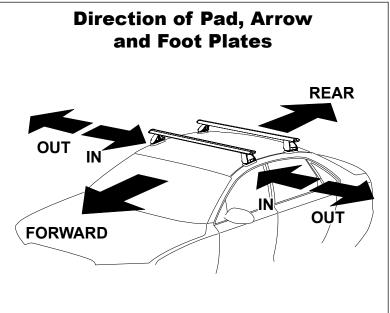

## **DK356 Rhino-Rack** VA, DA, Euro & HD crossbar instruction

VA crossbar

DA crossbar

EURO crossbar

HD crossbar

|                           |      |          |                                 |                             |                                         |                                         |                                  |                                  |                                | _                          |                                         |                                         |                                  |                                  |
|---------------------------|------|----------|---------------------------------|-----------------------------|-----------------------------------------|-----------------------------------------|----------------------------------|----------------------------------|--------------------------------|----------------------------|-----------------------------------------|-----------------------------------------|----------------------------------|----------------------------------|
|                           |      |          | FRONT CROSSBAR                  |                             |                                         |                                         |                                  |                                  | REAR CROSSBAR                  |                            |                                         |                                         |                                  |                                  |
|                           |      |          |                                 |                             | VA                                      | DA GEURO                                | HD                               | Contraction of the second        |                                |                            | VA                                      | DA CEURO                                | <b>HD</b>                        |                                  |
| Vehicle                   | Date | Crossbar | Front<br>Right<br>Pad/<br>Clamp | Front<br>Left Pad/<br>Clamp | Measurement<br>strip length<br>per side | Measurement<br>strip length<br>per side | Measurement<br>Distance<br>( x ) | Foot plate<br>arrow<br>direction | Rear<br>Right<br>Pad/<br>Clamp | Rear<br>Left Pad/<br>Clamp | Measurement<br>strip length<br>per side | Measurement<br>strip length<br>per side | Measurement<br>Distance<br>( x ) | Foot plate<br>arrow<br>direction |
| Cadillac XTS<br>4dr sedan | 13-  | 1375mm   | M503<br>SUB0264                 | M504<br>SUB0264             | - 140mm                                 | 85mm                                    | 1043mm                           | OUT                              | M504<br>SUB0145                | M503<br>SUB0145            | - 129mm                                 | 74mm                                    | 1021mm                           | OUT                              |
|                           |      |          |                                 | OUT                         |                                         |                                         |                                  |                                  | Arrow OUT                      | v OUT                      |                                         |                                         |                                  |                                  |
|                           |      |          |                                 |                             |                                         |                                         |                                  |                                  |                                |                            |                                         |                                         |                                  |                                  |
|                           |      |          |                                 |                             |                                         |                                         |                                  |                                  |                                |                            |                                         |                                         |                                  |                                  |
|                           |      |          |                                 |                             |                                         |                                         |                                  |                                  |                                |                            |                                         |                                         |                                  |                                  |
|                           |      |          |                                 |                             |                                         |                                         |                                  |                                  |                                |                            |                                         |                                         |                                  |                                  |
|                           |      |          |                                 |                             |                                         |                                         |                                  |                                  |                                |                            |                                         |                                         |                                  |                                  |
|                           |      |          |                                 |                             |                                         |                                         |                                  |                                  |                                |                            |                                         |                                         |                                  |                                  |
|                           |      |          |                                 |                             |                                         |                                         |                                  |                                  |                                |                            |                                         |                                         |                                  |                                  |
|                           |      |          |                                 |                             |                                         |                                         |                                  |                                  |                                |                            |                                         |                                         |                                  |                                  |