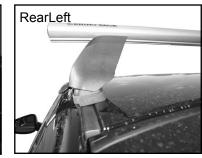

## **DK356 Rhino-Rack** VA, DA, Euro & HD crossbar instruction

Measurement A: CENTRE of door jamb to CENTRE arrow of leg foot plate.

**Measurement B**: CENTRE of Front leg foot plate arrow to CENTRE of Rear leg foot plate arrow.