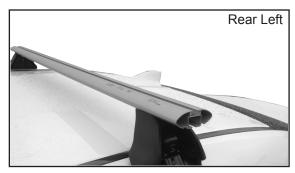

## **DK354 Rhino-Rack** VA, DA, Euro & HD crossbar instruction

VA crossbar

EURO crossbar

HD crossbar

|                        |       |          | FRONT CROSSBAR                  |                                |                                         |                                         |                                  |                                  |                                |                               |                                         |                                         |                                  |                                  |
|------------------------|-------|----------|---------------------------------|--------------------------------|-----------------------------------------|-----------------------------------------|----------------------------------|----------------------------------|--------------------------------|-------------------------------|-----------------------------------------|-----------------------------------------|----------------------------------|----------------------------------|
|                        |       |          |                                 |                                | VA                                      | EURO                                    | HD                               |                                  |                                |                               | (I-D)<br>VA                             | EURO                                    | ₩<br>HD                          |                                  |
| Vehicle                | Date  | Crossbar | Front<br>Right<br>Pad/<br>Clamp | Front<br>Left<br>Pad/<br>Clamp | Measurement<br>strip length<br>per side | Measurement<br>strip length<br>per side | Measurement<br>Distance<br>( x ) | Foot plate<br>arrow<br>direction | Rear<br>Right<br>Pad/<br>Clamp | Rear<br>Left<br>Pad/<br>Clamp | Measurement<br>strip length<br>per side | Measurement<br>strip length<br>per side | Measurement<br>Distance<br>( x ) | Foot plate<br>arrow<br>direction |
| Acura RLX<br>4dr sedan | 2014- | 1375mm   | M3<br>SUB(<br>Pad A<br>FORV     | 0172<br>Arrow                  | - 176mm                                 | 121mm                                   | 1115mm /<br>43,57/64"            | OUT                              | M3<br>SUB(<br>Pad A<br>FORV    | 0146<br>Arrow                 | 168mm                                   | 113mm                                   | 1099mm /<br>43,17/64"            | OUT                              |
|                        |       |          |                                 |                                |                                         |                                         |                                  |                                  |                                |                               |                                         |                                         |                                  |                                  |
|                        |       |          |                                 |                                |                                         |                                         |                                  |                                  |                                |                               |                                         |                                         |                                  |                                  |
|                        |       |          |                                 |                                |                                         |                                         |                                  |                                  |                                |                               |                                         |                                         |                                  |                                  |
|                        |       |          |                                 |                                |                                         |                                         |                                  |                                  |                                |                               |                                         |                                         |                                  |                                  |