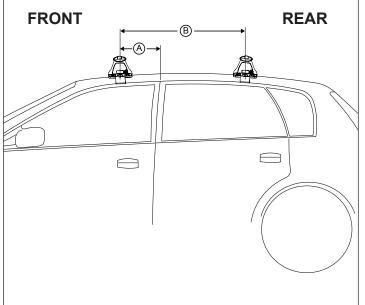

## DK354 Rhino-Rack VA, DA, Euro & HD crossbar instruction

Measurement A: CENTRE of door jamb to CENTRE arrow of leg foot plate.

Measurement B: CENTRE of Front leg foot plate arrow to CENTRE of Rear leg foot plate arrow.

| VEHICLE             | Date  | Measurement A    | Measurement B    | Load Rating (includes racks 5kg/<br>11lbs) |  |  |
|---------------------|-------|------------------|------------------|--------------------------------------------|--|--|
| Acura RLX 4dr sedan | 2014- | 150mm / 5,29/32" | 700mm / 27,9/16" | 60kg / 132lbs                              |  |  |
|                     |       |                  |                  |                                            |  |  |
|                     |       |                  |                  |                                            |  |  |