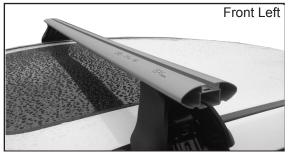

## **DK354 Rhino-Rack** VA, DA, Euro & HD crossbar instruction

VA crossbar

EURO crossbar

HD crossbar

|                        |       |          | FRONT CROSSBAR                  |                                |                                         |                                         |                                  |                                  |                                |                               |                                         |                                         |                                  |                                  |
|------------------------|-------|----------|---------------------------------|--------------------------------|-----------------------------------------|-----------------------------------------|----------------------------------|----------------------------------|--------------------------------|-------------------------------|-----------------------------------------|-----------------------------------------|----------------------------------|----------------------------------|
|                        |       |          |                                 |                                | VA                                      | EURO                                    | HD                               |                                  |                                |                               | (I-D)<br>VA                             | EURO                                    | ₩<br>HD                          |                                  |
| Vehicle                | Date  | Crossbar | Front<br>Right<br>Pad/<br>Clamp | Front<br>Left<br>Pad/<br>Clamp | Measurement<br>strip length<br>per side | Measurement<br>strip length<br>per side | Measurement<br>Distance<br>( x ) | Foot plate<br>arrow<br>direction | Rear<br>Right<br>Pad/<br>Clamp | Rear<br>Left<br>Pad/<br>Clamp | Measurement<br>strip length<br>per side | Measurement<br>strip length<br>per side | Measurement<br>Distance<br>( x ) | Foot plate<br>arrow<br>direction |
| Acura RLX<br>4dr sedan | 2014- | 1375mm   | M3<br>SUB(<br>Pad A<br>FORV     | 0172<br>Arrow                  | - 176mm                                 | 121mm                                   | 1115mm /<br>43,57/64"            | OUT                              | M3<br>SUB(<br>Pad A<br>FORV    | 0146<br>Arrow                 | 168mm                                   | 113mm                                   | 1099mm /<br>43,17/64"            | OUT                              |
|                        |       |          |                                 |                                |                                         |                                         |                                  |                                  |                                |                               |                                         |                                         |                                  |                                  |
|                        |       |          |                                 |                                |                                         |                                         |                                  |                                  |                                |                               |                                         |                                         |                                  |                                  |
|                        |       |          |                                 |                                |                                         |                                         |                                  |                                  |                                |                               |                                         |                                         |                                  |                                  |
|                        |       |          |                                 |                                |                                         |                                         |                                  |                                  |                                |                               |                                         |                                         |                                  |                                  |

## DK354 Rhino-Rack VA, DA, Euro & HD crossbar instruction

Measurement A: CENTRE of door jamb to CENTRE arrow of leg foot plate.

Measurement B: CENTRE of Front leg foot plate arrow to CENTRE of Rear leg foot plate arrow.