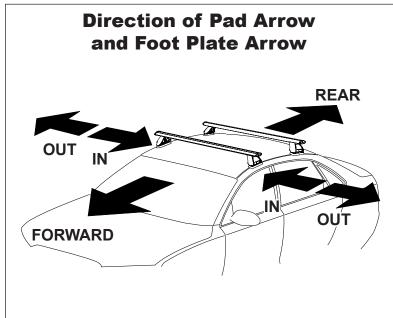

## **DK354 Rhino-Rack** VA, DA, Euro & HD crossbar instruction

VA crossbar

EURO crossbar

HD crossbar

|                        |       |          | FRONT CROSSBAR                  |                                |                                         |                                         |                                  |                                  |                                |                               |                                         |                                         |                                  |                                  |
|------------------------|-------|----------|---------------------------------|--------------------------------|-----------------------------------------|-----------------------------------------|----------------------------------|----------------------------------|--------------------------------|-------------------------------|-----------------------------------------|-----------------------------------------|----------------------------------|----------------------------------|
|                        |       |          |                                 |                                | VA                                      | EURO                                    | HD                               |                                  |                                |                               | (I-D)<br>VA                             | EURO                                    | ₩<br>HD                          |                                  |
| Vehicle                | Date  | Crossbar | Front<br>Right<br>Pad/<br>Clamp | Front<br>Left<br>Pad/<br>Clamp | Measurement<br>strip length<br>per side | Measurement<br>strip length<br>per side | Measurement<br>Distance<br>( x ) | Foot plate<br>arrow<br>direction | Rear<br>Right<br>Pad/<br>Clamp | Rear<br>Left<br>Pad/<br>Clamp | Measurement<br>strip length<br>per side | Measurement<br>strip length<br>per side | Measurement<br>Distance<br>( x ) | Foot plate<br>arrow<br>direction |
| Acura RLX<br>4dr sedan | 2014- | 1375mm   | M3<br>SUB(<br>Pad A<br>FORV     | 0172<br>Arrow                  | - 176mm                                 | 121mm                                   | 1115mm /<br>43,57/64"            | OUT                              | M3<br>SUB(<br>Pad A<br>FORV    | 0146<br>Arrow                 | 168mm                                   | 113mm                                   | 1099mm /<br>43,17/64"            | OUT                              |
|                        |       |          |                                 |                                |                                         |                                         |                                  |                                  |                                |                               |                                         |                                         |                                  |                                  |
|                        |       |          |                                 |                                |                                         |                                         |                                  |                                  |                                |                               |                                         |                                         |                                  |                                  |
|                        |       |          |                                 |                                |                                         |                                         |                                  |                                  |                                |                               |                                         |                                         |                                  |                                  |
|                        |       |          |                                 |                                |                                         |                                         |                                  |                                  |                                |                               |                                         |                                         |                                  |                                  |