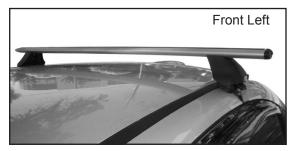

## **DK353 Rhino-Rack** VA, DA, Euro & HD crossbar instruction

## IDENTIFICATION CHART

VA crossbar

DA crossbar

EURO crossbar

HD crossbar

|                           |       |          |                                 | FRONT CROSSBAR                 |                                         |                                         |                                  |                                  | REAR CROSSBAR                  |                               |                                         |                                         |                                  |                                  |
|---------------------------|-------|----------|---------------------------------|--------------------------------|-----------------------------------------|-----------------------------------------|----------------------------------|----------------------------------|--------------------------------|-------------------------------|-----------------------------------------|-----------------------------------------|----------------------------------|----------------------------------|
|                           |       |          |                                 |                                | VA                                      | DA EURO                                 | HD                               |                                  |                                |                               | VA                                      | DA EURO                                 | <b>II</b> D                      |                                  |
| Vehicle                   | Date  | Crossbar | Front<br>Right<br>Pad/<br>Clamp | Front<br>Left<br>Pad/<br>Clamp | Measurement<br>strip length<br>per side | Measurement<br>strip length<br>per side | Measurement<br>Distance<br>( x ) | Foot plate<br>arrow<br>direction | Rear<br>Right<br>Pad/<br>Clamp | Rear<br>Left<br>Pad/<br>Clamp | Measurement<br>strip length<br>per side | Measurement<br>strip length<br>per side | Measurement<br>Distance<br>( x ) | Foot plate<br>arrow<br>direction |
| Chery J3 5dr<br>hatch     | 9/11- | 1260mm   | M435<br>SUB0145                 | M436<br>SUB0145                | 167mm                                   | 54mm                                    | 982mm /<br>38,21/32"             | OUT                              | M3<br>SUB(                     |                               | 149mm                                   | 36mm                                    | 946mm /<br>37,1/4"               | OUT                              |
|                           |       |          | Arro<br>FORV                    |                                | 10/111111                               |                                         |                                  |                                  | Arro<br>FORW                   |                               | 14911111                                |                                         |                                  |                                  |
| Chery Cielo<br>5dr hatch  | 11-   | 1260mm   | M435<br>SUB0145                 | M436<br>SUB0145                | - 167mm                                 | 54mm                                    | 982mm /<br>38,21/32"             | OUT                              | M3<br>SUB(                     |                               | 140,000                                 | 36mm                                    | 946mm /<br>37,1/4"               | OUT                              |
|                           |       |          | Arro<br>FORV                    |                                |                                         |                                         |                                  |                                  | Arro<br>FORW                   |                               | 149mm                                   |                                         |                                  |                                  |
| Speranza M12<br>5dr hatch | 11-   | 1260mm   | M435<br>SUB0145                 | M436<br>SUB0145                | 167,000                                 | 54mm                                    | 982mm /<br>38,21/32"             | OUT                              | M3<br>SUB(                     | 148                           |                                         | 20                                      | 946mm /                          | OUT                              |
|                           |       |          | Arro<br>FORV                    |                                | 167mm                                   |                                         |                                  |                                  | Arro<br>FORW                   |                               | 149mm                                   | 36mm                                    | 37,1/4"                          | 001                              |
|                           |       |          |                                 |                                |                                         |                                         |                                  |                                  |                                |                               |                                         |                                         |                                  |                                  |
|                           |       |          |                                 |                                |                                         |                                         |                                  |                                  |                                |                               |                                         |                                         |                                  |                                  |
|                           |       |          |                                 |                                |                                         |                                         |                                  |                                  |                                |                               |                                         |                                         |                                  |                                  |
|                           |       |          |                                 |                                |                                         |                                         |                                  |                                  |                                |                               |                                         |                                         |                                  |                                  |