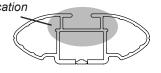

## IDENTIFICATION CHART

VA crossbar

DA crossbar

EURO crossbar

HD crossbar

|                           |       |          |                                 | FRONT CROSSBAR                 |                                         |                                         |                                  |                                  | REAR CROSSBAR                  |                               |                                         |                                         |                                  |                                  |
|---------------------------|-------|----------|---------------------------------|--------------------------------|-----------------------------------------|-----------------------------------------|----------------------------------|----------------------------------|--------------------------------|-------------------------------|-----------------------------------------|-----------------------------------------|----------------------------------|----------------------------------|
|                           |       |          |                                 |                                | VA                                      | DA EURO                                 | HD                               |                                  |                                |                               | VA                                      | DA EURO                                 | <b>II</b> D                      |                                  |
| Vehicle                   | Date  | Crossbar | Front<br>Right<br>Pad/<br>Clamp | Front<br>Left<br>Pad/<br>Clamp | Measurement<br>strip length<br>per side | Measurement<br>strip length<br>per side | Measurement<br>Distance<br>( x ) | Foot plate<br>arrow<br>direction | Rear<br>Right<br>Pad/<br>Clamp | Rear<br>Left<br>Pad/<br>Clamp | Measurement<br>strip length<br>per side | Measurement<br>strip length<br>per side | Measurement<br>Distance<br>( x ) | Foot plate<br>arrow<br>direction |
| Chery J3 5dr<br>hatch     | 9/11- | 1260mm   | M435<br>SUB0145                 | M436<br>SUB0145                | 167mm                                   | 54mm                                    | 982mm /<br>38,21/32"             | OUT                              | M3<br>SUB(                     |                               | 149mm                                   | 36mm                                    | 946mm /<br>37,1/4"               | OUT                              |
|                           |       |          | Arro<br>FORV                    |                                | 10/111111                               |                                         |                                  |                                  | Arro<br>FORW                   |                               | 14911111                                |                                         |                                  |                                  |
| Chery Cielo<br>5dr hatch  | 11-   | 1260mm   | M435<br>SUB0145                 | M436<br>SUB0145                | - 167mm                                 | 54mm                                    | 982mm /<br>38,21/32"             | OUT                              | M3<br>SUB(                     |                               | 140,000                                 | 36mm                                    | 946mm /<br>37,1/4"               | OUT                              |
|                           |       |          | Arro<br>FORV                    |                                |                                         |                                         |                                  |                                  | Arro<br>FORW                   |                               | 149mm                                   |                                         |                                  |                                  |
| Speranza M12<br>5dr hatch | 11-   | 1260mm   | M435<br>SUB0145                 | M436<br>SUB0145                | 167,000                                 | 54mm                                    | 982mm /<br>38,21/32"             | OUT                              | M3<br>SUB(                     | 148                           |                                         | 20                                      | 946mm /                          | OUT                              |
|                           |       |          | Arro<br>FORV                    |                                | 167mm                                   |                                         |                                  |                                  | Arro<br>FORW                   |                               | 149mm                                   | 36mm                                    | 37,1/4"                          | 001                              |
|                           |       |          |                                 |                                |                                         |                                         |                                  |                                  |                                |                               |                                         |                                         |                                  |                                  |
|                           |       |          |                                 |                                |                                         |                                         |                                  |                                  |                                |                               |                                         |                                         |                                  |                                  |
|                           |       |          |                                 |                                |                                         |                                         |                                  |                                  |                                |                               |                                         |                                         |                                  |                                  |
|                           |       |          |                                 |                                |                                         |                                         |                                  |                                  |                                |                               |                                         |                                         |                                  |                                  |