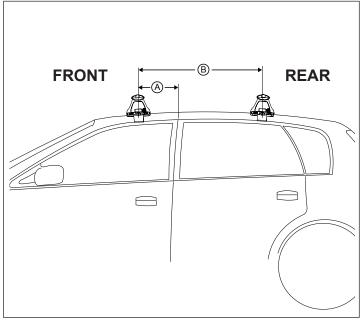

## DK353 Rhino-Rack VA, DA, Euro & HD crossbar instruction

Measurement A: CENTRE of door jamb to CENTRE arrow of leg foot plate.

Measurement B: CENTRE of Front leg foot plate arrow to CENTRE of Rear leg foot plate arrow.

| VEHICLE                | Date  | Measurement A     | Measurement B    | Load Rating (includes racks 5kg/<br>11lbs) |
|------------------------|-------|-------------------|------------------|--------------------------------------------|
| Chery J3 5dr hatch     | 9/11- | 300mm / 11,13/16" | 700mm / 27,9/16" | 60kg / 132lbs                              |
| Chery Cielo 5dr hatch  | 11-   | 300mm / 11,13/16" | 700mm / 27,9/16" | 60kg / 132lbs                              |
| Speranza M12 5dr hatch | 11-   | 300mm / 11,13/16" | 700mm / 27,9/16" | 60kg / 132lbs                              |
|                        |       |                   |                  |                                            |
|                        |       |                   |                  |                                            |