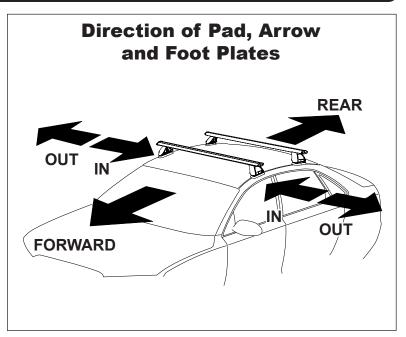

## IDENTIFICATION CHART

VA crossbar

DA crossbar

EURO crossbar

HD crossbar

|                           |       |          |                                 | FRONT CROSSBAR                 |                                         |                                         |                                  |                                  | REAR CROSSBAR                  |                               |                                         |                                         |                                  |                                  |
|---------------------------|-------|----------|---------------------------------|--------------------------------|-----------------------------------------|-----------------------------------------|----------------------------------|----------------------------------|--------------------------------|-------------------------------|-----------------------------------------|-----------------------------------------|----------------------------------|----------------------------------|
|                           |       |          |                                 |                                | VA                                      | DA EURO                                 | HD                               |                                  |                                |                               | VA                                      | DA EURO                                 | <b>II</b> D                      |                                  |
| Vehicle                   | Date  | Crossbar | Front<br>Right<br>Pad/<br>Clamp | Front<br>Left<br>Pad/<br>Clamp | Measurement<br>strip length<br>per side | Measurement<br>strip length<br>per side | Measurement<br>Distance<br>( x ) | Foot plate<br>arrow<br>direction | Rear<br>Right<br>Pad/<br>Clamp | Rear<br>Left<br>Pad/<br>Clamp | Measurement<br>strip length<br>per side | Measurement<br>strip length<br>per side | Measurement<br>Distance<br>( x ) | Foot plate<br>arrow<br>direction |
| Chery J3 5dr<br>hatch     | 9/11- | 1260mm   | M435<br>SUB0145                 | M436<br>SUB0145                | 167mm                                   | 54mm                                    | 982mm /<br>38,21/32"             | OUT                              | M3<br>SUB(                     |                               | 149mm                                   | 36mm                                    | 946mm /<br>37,1/4"               | OUT                              |
|                           |       |          | Arro<br>FORV                    |                                | 10/111111                               |                                         |                                  |                                  | Arro<br>FORW                   |                               | 14911111                                |                                         |                                  |                                  |
| Chery Cielo<br>5dr hatch  | 11-   | 1260mm   | M435<br>SUB0145                 | M436<br>SUB0145                | - 167mm                                 | 54mm                                    | 982mm /<br>38,21/32"             | OUT                              | M3<br>SUB(                     |                               | 140,000                                 | 36mm                                    | 946mm /<br>37,1/4"               | OUT                              |
|                           |       |          | Arro<br>FORV                    |                                |                                         |                                         |                                  |                                  | Arro<br>FORW                   |                               | 149mm                                   |                                         |                                  |                                  |
| Speranza M12<br>5dr hatch | 11-   | 1260mm   | M435<br>SUB0145                 | M436<br>SUB0145                | 167,000                                 | 54mm                                    | 982mm /<br>38,21/32"             | OUT                              | M3<br>SUB(                     | 148                           |                                         | 20                                      | 946mm /                          | OUT                              |
|                           |       |          | Arro<br>FORV                    |                                | 167mm                                   |                                         |                                  |                                  | Arro<br>FORW                   |                               | 149mm                                   | 36mm                                    | 37,1/4"                          | 001                              |
|                           |       |          |                                 |                                |                                         |                                         |                                  |                                  |                                |                               |                                         |                                         |                                  |                                  |
|                           |       |          |                                 |                                |                                         |                                         |                                  |                                  |                                |                               |                                         |                                         |                                  |                                  |
|                           |       |          |                                 |                                |                                         |                                         |                                  |                                  |                                |                               |                                         |                                         |                                  |                                  |
|                           |       |          |                                 |                                |                                         |                                         |                                  |                                  |                                |                               |                                         |                                         |                                  |                                  |