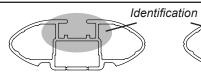

## IDENTIFICATION CHART

VA crossbar

DA crossbar

EURO crossbar

HD crossbar

|                           |       |          |                                 | FRONT CROSSBAR                 |                                         |                                         |                                  |                                  | REAR CROSSBAR                  |                               |                                         |                                         |                                  |                                  |
|---------------------------|-------|----------|---------------------------------|--------------------------------|-----------------------------------------|-----------------------------------------|----------------------------------|----------------------------------|--------------------------------|-------------------------------|-----------------------------------------|-----------------------------------------|----------------------------------|----------------------------------|
|                           |       |          |                                 |                                | VA                                      | DA EURO                                 | HD                               |                                  |                                |                               | VA                                      | DA EURO                                 | <b>II</b> D                      |                                  |
| Vehicle                   | Date  | Crossbar | Front<br>Right<br>Pad/<br>Clamp | Front<br>Left<br>Pad/<br>Clamp | Measurement<br>strip length<br>per side | Measurement<br>strip length<br>per side | Measurement<br>Distance<br>( x ) | Foot plate<br>arrow<br>direction | Rear<br>Right<br>Pad/<br>Clamp | Rear<br>Left<br>Pad/<br>Clamp | Measurement<br>strip length<br>per side | Measurement<br>strip length<br>per side | Measurement<br>Distance<br>( x ) | Foot plate<br>arrow<br>direction |
| Chery J3 5dr<br>hatch     | 9/11- | 1260mm   | M435<br>SUB0145                 | M436<br>SUB0145                | 167mm                                   | 54mm                                    | 982mm /<br>38,21/32"             | OUT                              | M3<br>SUB(                     |                               | 149mm                                   | 36mm                                    | 946mm /<br>37,1/4"               | OUT                              |
|                           |       |          | Arro<br>FORV                    |                                | 10/111111                               |                                         |                                  |                                  | Arro<br>FORW                   |                               | 14911111                                |                                         |                                  |                                  |
| Chery Cielo<br>5dr hatch  | 11-   | 1260mm   | M435<br>SUB0145                 | M436<br>SUB0145                | - 167mm                                 | 54mm                                    | 982mm /<br>38,21/32"             | OUT                              | M3<br>SUB(                     |                               | 140,000                                 | 36mm                                    | 946mm /<br>37,1/4"               | OUT                              |
|                           |       |          | Arro<br>FORV                    |                                |                                         |                                         |                                  |                                  | Arro<br>FORW                   |                               | 149mm                                   |                                         |                                  |                                  |
| Speranza M12<br>5dr hatch | 11-   | 1260mm   | M435<br>SUB0145                 | M436<br>SUB0145                | 167,000                                 | 54mm                                    | 982mm /<br>38,21/32"             | OUT                              | M3<br>SUB(                     | 148                           |                                         | 20                                      | 946mm /                          | OUT                              |
|                           |       |          | Arro<br>FORV                    |                                | 167mm                                   |                                         |                                  |                                  | Arro<br>FORW                   |                               | 149mm                                   | 36mm                                    | 37,1/4"                          | 001                              |
|                           |       |          |                                 |                                |                                         |                                         |                                  |                                  |                                |                               |                                         |                                         |                                  |                                  |
|                           |       |          |                                 |                                |                                         |                                         |                                  |                                  |                                |                               |                                         |                                         |                                  |                                  |
|                           |       |          |                                 |                                |                                         |                                         |                                  |                                  |                                |                               |                                         |                                         |                                  |                                  |
|                           |       |          |                                 |                                |                                         |                                         |                                  |                                  |                                |                               |                                         |                                         |                                  |                                  |