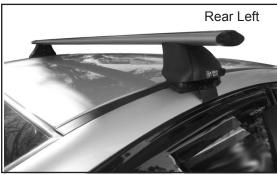

## **DK353 Rhino-Rack** VA, DA, Euro & HD crossbar instruction

## IDENTIFICATION CHART

VA crossbar

DA crossbar

EURO crossbar

HD crossbar

|                           |       |          |                                 | FRONT CROSSBAR                 |                                         |                                         |                                  |                                  | REAR CROSSBAR                  |                               |                                         |                                         |                                  |                                  |
|---------------------------|-------|----------|---------------------------------|--------------------------------|-----------------------------------------|-----------------------------------------|----------------------------------|----------------------------------|--------------------------------|-------------------------------|-----------------------------------------|-----------------------------------------|----------------------------------|----------------------------------|
|                           |       |          |                                 |                                | VA                                      | DA EURO                                 | HD                               |                                  |                                |                               | VA                                      | DA EURO                                 | <b>II</b> D                      |                                  |
| Vehicle                   | Date  | Crossbar | Front<br>Right<br>Pad/<br>Clamp | Front<br>Left<br>Pad/<br>Clamp | Measurement<br>strip length<br>per side | Measurement<br>strip length<br>per side | Measurement<br>Distance<br>( x ) | Foot plate<br>arrow<br>direction | Rear<br>Right<br>Pad/<br>Clamp | Rear<br>Left<br>Pad/<br>Clamp | Measurement<br>strip length<br>per side | Measurement<br>strip length<br>per side | Measurement<br>Distance<br>( x ) | Foot plate<br>arrow<br>direction |
| Chery J3 5dr<br>hatch     | 9/11- | 1260mm   | M435<br>SUB0145                 | M436<br>SUB0145                | 167mm                                   | 54mm                                    | 982mm /<br>38,21/32"             | OUT                              | M3<br>SUB(                     |                               | 149mm                                   | 36mm                                    | 946mm /<br>37,1/4"               | OUT                              |
|                           |       |          | Arro<br>FORV                    |                                | 10/111111                               |                                         |                                  |                                  | Arro<br>FORW                   |                               | 14911111                                |                                         |                                  |                                  |
| Chery Cielo<br>5dr hatch  | 11-   | 1260mm   | M435<br>SUB0145                 | M436<br>SUB0145                | - 167mm                                 | 54mm                                    | 982mm /<br>38,21/32"             | OUT                              | M3<br>SUB(                     |                               | 140,000                                 | 36mm                                    | 946mm /<br>37,1/4"               | OUT                              |
|                           |       |          | Arro<br>FORV                    |                                |                                         |                                         |                                  |                                  | Arro<br>FORW                   |                               | 149mm                                   |                                         |                                  |                                  |
| Speranza M12<br>5dr hatch | 11-   | 1260mm   | M435<br>SUB0145                 | M436<br>SUB0145                | 167,000                                 | 54mm                                    | 982mm /<br>38,21/32"             | OUT                              | M3<br>SUB(                     | 148                           |                                         | 20                                      | 946mm /                          | OUT                              |
|                           |       |          | Arro<br>FORV                    |                                | 167mm                                   |                                         |                                  |                                  | Arro<br>FORW                   |                               | 149mm                                   | 36mm                                    | 37,1/4"                          | 001                              |
|                           |       |          |                                 |                                |                                         |                                         |                                  |                                  |                                |                               |                                         |                                         |                                  |                                  |
|                           |       |          |                                 |                                |                                         |                                         |                                  |                                  |                                |                               |                                         |                                         |                                  |                                  |
|                           |       |          |                                 |                                |                                         |                                         |                                  |                                  |                                |                               |                                         |                                         |                                  |                                  |
|                           |       |          |                                 |                                |                                         |                                         |                                  |                                  |                                |                               |                                         |                                         |                                  |                                  |