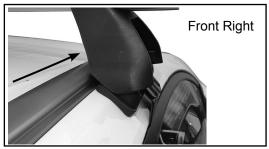

## **DK352 Rhino-Rack** VA, DA, Euro & HD crossbar instruction

VA crossbar

DA crossbar

EURO crossbar

HD crossbar

|                                               |        |          |                                 | FRONT CROSSBAR                 |                                         |                                         |                                  |                                  |                                | REAR CROSSBAR                 |                                         |                                         |                                  |                                  |  |
|-----------------------------------------------|--------|----------|---------------------------------|--------------------------------|-----------------------------------------|-----------------------------------------|----------------------------------|----------------------------------|--------------------------------|-------------------------------|-----------------------------------------|-----------------------------------------|----------------------------------|----------------------------------|--|
|                                               |        |          |                                 |                                | VA                                      | DA EURO                                 | <b>HD</b>                        | (B)                              |                                |                               | VA                                      | DA EURO                                 | <b>I</b> D                       |                                  |  |
| Vehicle                                       | Date   | Crossbar | Front<br>Right<br>Pad/<br>Clamp | Front<br>Left<br>Pad/<br>Clamp | Measurement<br>strip length<br>per side | Measurement<br>strip length<br>per side | Measurement<br>Distance<br>( x ) | Foot plate<br>arrow<br>direction | Rear<br>Right<br>Pad/<br>Clamp | Rear<br>Left<br>Pad/<br>Clamp | Measurement<br>strip length<br>per side | Measurement<br>strip length<br>per side | Measurement<br>Distance<br>( x ) | Foot plate<br>arrow<br>direction |  |
| Hyundai i30<br>Tourer GD 4dr<br>wagon AU/ NZ  | 02/13- | 1260mm   | 1426<br>SUBO<br>Arrow           | 0264                           | 190mm                                   | 77mm                                    | 1028mm /<br>40,15/32"            | OUT                              | 1420<br>SUB0<br>Arrow          | 0256                          | 168mm                                   | 55mm                                    | 984mm /<br>38,3/4"               | OUT                              |  |
| Hyundai i30<br>Tourer GD 4dr<br>wagon UK/ EUR | 13-    | 1260mm   | 1426<br>SUB(<br>Arrow           | 0264                           | 190mm                                   | 77mm                                    | 1028mm /<br>40,15/32"            | OUT                              | 142617<br>SUB0256<br>Arrow OUT |                               | 168mm                                   | 55mm                                    | 984mm /<br>38,3/4"               | OUT                              |  |
|                                               |        |          |                                 |                                |                                         |                                         |                                  |                                  |                                |                               |                                         |                                         |                                  |                                  |  |
|                                               |        |          |                                 |                                |                                         |                                         |                                  |                                  |                                |                               |                                         |                                         |                                  |                                  |  |
|                                               |        |          |                                 |                                |                                         |                                         |                                  |                                  |                                |                               |                                         |                                         |                                  |                                  |  |