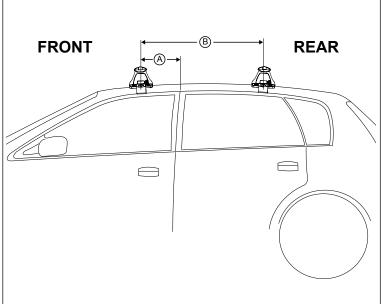

## DK352 Rhino-Rack VA, DA, Euro & HD crossbar instruction

Measurement A: CENTRE of door jamb to CENTRE arrow of leg foot plate.

Measurement B: CENTRE of Front leg foot plate arrow to CENTRE of Rear leg foot plate arrow.