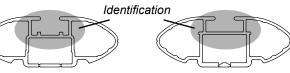

## DK352 Rhino-Rack VA, DA, Euro & HD crossbar instruction

Measurement A: CENTRE of door jamb to CENTRE arrow of leg foot plate.

Measurement B: CENTRE of Front leg foot plate arrow to CENTRE of Rear leg foot plate arrow.