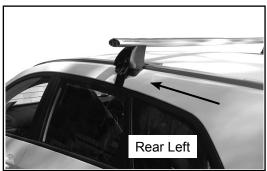

## **DK352 Rhino-Rack** VA, DA, Euro & HD crossbar instruction

VA crossbar

DA crossbar

EURO crossbar

HD crossbar

|                                               |        |          |                                 | FRONT CROSSBAR                 |                                         |                                         |                                  |                                  |                                | REAR CROSSBAR                 |                                         |                                         |                                  |                                  |  |
|-----------------------------------------------|--------|----------|---------------------------------|--------------------------------|-----------------------------------------|-----------------------------------------|----------------------------------|----------------------------------|--------------------------------|-------------------------------|-----------------------------------------|-----------------------------------------|----------------------------------|----------------------------------|--|
|                                               |        |          |                                 |                                | VA                                      | DA EURO                                 | <b>HD</b>                        | (B)                              |                                |                               | VA                                      | DA EURO                                 | <b>I</b> D                       |                                  |  |
| Vehicle                                       | Date   | Crossbar | Front<br>Right<br>Pad/<br>Clamp | Front<br>Left<br>Pad/<br>Clamp | Measurement<br>strip length<br>per side | Measurement<br>strip length<br>per side | Measurement<br>Distance<br>( x ) | Foot plate<br>arrow<br>direction | Rear<br>Right<br>Pad/<br>Clamp | Rear<br>Left<br>Pad/<br>Clamp | Measurement<br>strip length<br>per side | Measurement<br>strip length<br>per side | Measurement<br>Distance<br>( x ) | Foot plate<br>arrow<br>direction |  |
| Hyundai i30<br>Tourer GD 4dr<br>wagon AU/ NZ  | 02/13- | 1260mm   | 1426<br>SUBO<br>Arrow           | 0264                           | 190mm                                   | 77mm                                    | 1028mm /<br>40,15/32"            | OUT                              | 1420<br>SUB0<br>Arrow          | 0256                          | 168mm                                   | 55mm                                    | 984mm /<br>38,3/4"               | OUT                              |  |
| Hyundai i30<br>Tourer GD 4dr<br>wagon UK/ EUR | 13-    | 1260mm   | 1426<br>SUB(<br>Arrow           | 0264                           | 190mm                                   | 77mm                                    | 1028mm /<br>40,15/32"            | OUT                              | 142617<br>SUB0256<br>Arrow OUT |                               | 168mm                                   | 55mm                                    | 984mm /<br>38,3/4"               | OUT                              |  |
|                                               |        |          |                                 |                                |                                         |                                         |                                  |                                  |                                |                               |                                         |                                         |                                  |                                  |  |
|                                               |        |          |                                 |                                |                                         |                                         |                                  |                                  |                                |                               |                                         |                                         |                                  |                                  |  |
|                                               |        |          |                                 |                                |                                         |                                         |                                  |                                  |                                |                               |                                         |                                         |                                  |                                  |  |