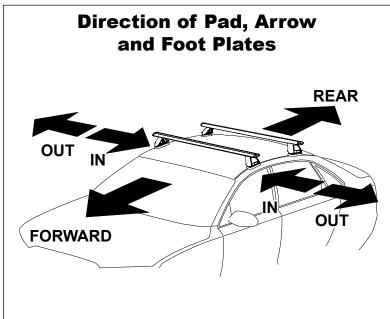

## **DK352 Rhino-Rack** VA, DA, Euro & HD crossbar instruction

VA crossbar

DA crossbar

EURO crossbar

HD crossbar

|                                               |        |          |                                 | FRONT CROSSBAR                 |                                         |                                         |                                  |                                  |                                | REAR CROSSBAR                 |                                         |                                         |                                  |                                  |  |
|-----------------------------------------------|--------|----------|---------------------------------|--------------------------------|-----------------------------------------|-----------------------------------------|----------------------------------|----------------------------------|--------------------------------|-------------------------------|-----------------------------------------|-----------------------------------------|----------------------------------|----------------------------------|--|
|                                               |        |          |                                 |                                | VA                                      | DA EURO                                 | <b>HD</b>                        | (B)                              |                                |                               | VA                                      | DA EURO                                 | <b>I</b> D                       |                                  |  |
| Vehicle                                       | Date   | Crossbar | Front<br>Right<br>Pad/<br>Clamp | Front<br>Left<br>Pad/<br>Clamp | Measurement<br>strip length<br>per side | Measurement<br>strip length<br>per side | Measurement<br>Distance<br>( x ) | Foot plate<br>arrow<br>direction | Rear<br>Right<br>Pad/<br>Clamp | Rear<br>Left<br>Pad/<br>Clamp | Measurement<br>strip length<br>per side | Measurement<br>strip length<br>per side | Measurement<br>Distance<br>( x ) | Foot plate<br>arrow<br>direction |  |
| Hyundai i30<br>Tourer GD 4dr<br>wagon AU/ NZ  | 02/13- | 1260mm   | 1426<br>SUBO<br>Arrow           | 0264                           | 190mm                                   | 77mm                                    | 1028mm /<br>40,15/32"            | OUT                              | 1420<br>SUB0<br>Arrow          | 0256                          | 168mm                                   | 55mm                                    | 984mm /<br>38,3/4"               | OUT                              |  |
| Hyundai i30<br>Tourer GD 4dr<br>wagon UK/ EUR | 13-    | 1260mm   | 1426<br>SUB(<br>Arrow           | 0264                           | 190mm                                   | 77mm                                    | 1028mm /<br>40,15/32"            | OUT                              | 142617<br>SUB0256<br>Arrow OUT |                               | 168mm                                   | 55mm                                    | 984mm /<br>38,3/4"               | OUT                              |  |
|                                               |        |          |                                 |                                |                                         |                                         |                                  |                                  |                                |                               |                                         |                                         |                                  |                                  |  |
|                                               |        |          |                                 |                                |                                         |                                         |                                  |                                  |                                |                               |                                         |                                         |                                  |                                  |  |
|                                               |        |          |                                 |                                |                                         |                                         |                                  |                                  |                                |                               |                                         |                                         |                                  |                                  |  |