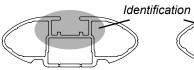

## IDENTIFICATION CHART

VA crossbar

DA crossbar

EURO crossbar

HD crossbar

|                                          |        |          |                                 | FRONT CROSSBAR                 |                                         |                                         |                                  |                                  | REAR CROSSBAR                   |                               |                                         |                                         |                                  |                                  |
|------------------------------------------|--------|----------|---------------------------------|--------------------------------|-----------------------------------------|-----------------------------------------|----------------------------------|----------------------------------|---------------------------------|-------------------------------|-----------------------------------------|-----------------------------------------|----------------------------------|----------------------------------|
|                                          |        |          |                                 |                                | VA                                      | DA EURO                                 | HD                               |                                  |                                 |                               | VA                                      | DA EURO                                 | <b>II</b>                        |                                  |
| Vehicle                                  | Date   | Crossbar | Front<br>Right<br>Pad/<br>Clamp | Front<br>Left<br>Pad/<br>Clamp | Measurement<br>strip length<br>per side | Measurement<br>strip length<br>per side | Measurement<br>Distance<br>( x ) | Foot plate<br>arrow<br>direction | Rear<br>Right<br>Pad/<br>Clamp  | Rear<br>Left<br>Pad/<br>Clamp | Measurement<br>strip length<br>per side | Measurement<br>strip length<br>per side | Measurement<br>Distance<br>( x ) | Foot plate<br>arrow<br>direction |
| Honda Civic 20<br>5dr hatch<br>AU/NZ     | 06/12- | 1260mm   | M435<br>SUB0146<br>Arro         |                                | 196mm                                   | 83mm                                    | 1040mm /<br>40,15/16"            | OUT                              | 1426<br>SUBO                    | )256                          | 157mm                                   | 44mm                                    | 962mm /<br>37,7/8"               | OUT                              |
| Honda Civic 20<br>5dr hatch<br>UK/EUR/ZA | 12-    | 1260mm   | M435<br>SUB0146<br>Arm          | M436<br>SUB0146                | 196mm                                   | 83mm                                    | 1040mm /<br>40,15/16"            | OUT                              | 142612<br>SUB0256<br>Arrow REAR |                               | 157mm                                   | 44mm                                    | 962mm /<br>37,7/8"               | OUT                              |
|                                          |        |          |                                 |                                |                                         |                                         |                                  |                                  |                                 |                               |                                         |                                         |                                  |                                  |
|                                          |        |          |                                 |                                |                                         |                                         |                                  |                                  |                                 |                               |                                         |                                         |                                  |                                  |
|                                          |        |          |                                 |                                |                                         |                                         |                                  |                                  |                                 |                               |                                         |                                         |                                  |                                  |