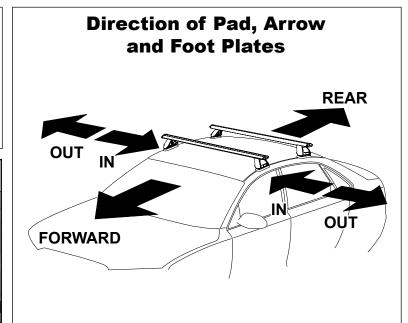

## IDENTIFICATION CHART

VA crossbar

DA crossbar

EURO crossbar

HD crossbar

|                                          |        |          |                                 | FRONT CROSSBAR                 |                                         |                                         |                                  |                                  | REAR CROSSBAR                   |                               |                                         |                                         |                                  |                                  |
|------------------------------------------|--------|----------|---------------------------------|--------------------------------|-----------------------------------------|-----------------------------------------|----------------------------------|----------------------------------|---------------------------------|-------------------------------|-----------------------------------------|-----------------------------------------|----------------------------------|----------------------------------|
|                                          |        |          |                                 |                                | VA                                      | DA EURO                                 | HD                               |                                  |                                 |                               | VA                                      | DA EURO                                 | <b>II</b>                        |                                  |
| Vehicle                                  | Date   | Crossbar | Front<br>Right<br>Pad/<br>Clamp | Front<br>Left<br>Pad/<br>Clamp | Measurement<br>strip length<br>per side | Measurement<br>strip length<br>per side | Measurement<br>Distance<br>( x ) | Foot plate<br>arrow<br>direction | Rear<br>Right<br>Pad/<br>Clamp  | Rear<br>Left<br>Pad/<br>Clamp | Measurement<br>strip length<br>per side | Measurement<br>strip length<br>per side | Measurement<br>Distance<br>( x ) | Foot plate<br>arrow<br>direction |
| Honda Civic 20<br>5dr hatch<br>AU/NZ     | 06/12- | 1260mm   | M435<br>SUB0146<br>Arro         |                                | 196mm                                   | 83mm                                    | 1040mm /<br>40,15/16"            | OUT                              | 1426<br>SUBO                    | )256                          | 157mm                                   | 44mm                                    | 962mm /<br>37,7/8"               | OUT                              |
| Honda Civic 20<br>5dr hatch<br>UK/EUR/ZA | 12-    | 1260mm   | M435<br>SUB0146<br>Arm          | M436<br>SUB0146                | 196mm                                   | 83mm                                    | 1040mm /<br>40,15/16"            | OUT                              | 142612<br>SUB0256<br>Arrow REAR |                               | 157mm                                   | 44mm                                    | 962mm /<br>37,7/8"               | OUT                              |
|                                          |        |          |                                 |                                |                                         |                                         |                                  |                                  |                                 |                               |                                         |                                         |                                  |                                  |
|                                          |        |          |                                 |                                |                                         |                                         |                                  |                                  |                                 |                               |                                         |                                         |                                  |                                  |
|                                          |        |          |                                 |                                |                                         |                                         |                                  |                                  |                                 |                               |                                         |                                         |                                  |                                  |