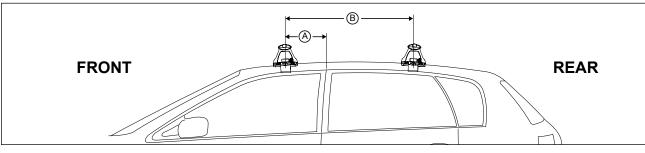

## **DK350 Rhino-Rack** VA, DA, Euro & HD crossbar instruction

Measurement A: CENTRE of door jamb to CENTRE arrow of leg foot plate.

**Measurement B**: CENTRE of Front leg foot plate arrow to CENTRE of Rear leg foot plate arrow.

| VEHICLE                            | Date  | Measurement A     | Measurement B     | Load Rating (includes racks 5kg/<br>11lbs) |  |
|------------------------------------|-------|-------------------|-------------------|--------------------------------------------|--|
| Honda Civic 20 5dr hatch AU/NZ     | 6/12- | 300mm / 11,13/16" | 680mm / 26,49/64" | 75kg / 165lbs                              |  |
| Honda Civic 20 5dr hatch UK/EUR/ZA | 12-   | 300mm / 11,13/16" | 680mm / 26,49/64" | 75kg / 165lbs                              |  |
|                                    |       |                   |                   |                                            |  |
|                                    |       |                   |                   |                                            |  |
|                                    |       |                   |                   |                                            |  |