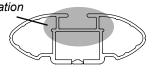

## **DK350 Rhino-Rack** VA, DA, Euro & HD crossbar instruction

Measurement A: CENTRE of door jamb to CENTRE arrow of leg foot plate.

**Measurement B**: CENTRE of Front leg foot plate arrow to CENTRE of Rear leg foot plate arrow.