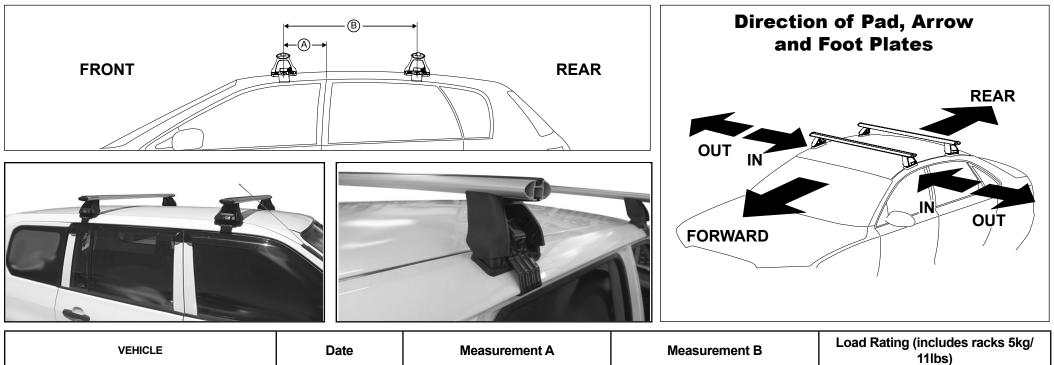

## DK349 Rhino-Rack VA, DA, Euro & HD crossbar instruction

Measurement A: CENTRE of door jamb to CENTRE arrow of leg foot plate.

**Measurement B**: CENTRE of Front leg foot plate arrow to CENTRE of Rear leg foot plate arrow.

| VEHICLE                  | Date | Measurement A    | Measurement B   | Load Rating (includes racks 5kg/<br>11lbs) |  |
|--------------------------|------|------------------|-----------------|--------------------------------------------|--|
| Toyota Probox 4dr wagon  | 02-  | 100mm / 3,15/16" | 800mm / 31,1/2" | 60kg / 132lbs                              |  |
| Toyota Succeed 4dr wagon | 02-  | 100mm / 3,15/16" | 800mm / 31,1/2" | 60kg / 132lbs                              |  |
|                          |      |                  |                 |                                            |  |
|                          |      |                  |                 |                                            |  |
|                          |      |                  |                 |                                            |  |