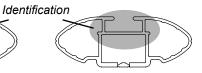

## **DK344 Rhino-Rack** VA, DA, Euro & HD crossbar instruction

IDENTIFICATION CHART

VA crossbar

DA crossbar

EURO crossbar

HD crossbar

|                                   |                 |          |                                 | FRONT CROSSBAR                 |                                         |                                         |                                  |                                  | REAR CROSSBAR                  |                               |                                         |                                         |                                  |                                  |
|-----------------------------------|-----------------|----------|---------------------------------|--------------------------------|-----------------------------------------|-----------------------------------------|----------------------------------|----------------------------------|--------------------------------|-------------------------------|-----------------------------------------|-----------------------------------------|----------------------------------|----------------------------------|
|                                   |                 |          |                                 | VA                             | DA EURO                                 | HD                                      |                                  |                                  |                                | VA                            | DA EURO                                 | HD                                      |                                  |                                  |
| Vehicle                           | Date            | Crossbar | Front<br>Right<br>Pad/<br>Clamp | Front<br>Left<br>Pad/<br>Clamp | Measurement<br>strip length<br>per side | Measurement<br>strip length<br>per side | Measurement<br>Distance<br>( x ) | Foot plate<br>arrow<br>direction | Rear<br>Right<br>Pad/<br>Clamp | Rear<br>Left<br>Pad/<br>Clamp | Measurement<br>strip length<br>per side | Measurement<br>strip length<br>per side | Measurement<br>Distance<br>( x ) | Foot plate<br>arrow<br>direction |
| Subaru Liberty<br>BR<br>4dr wagon | 09/09-<br>12/14 | 1260mm   | 142697<br>SUB0256               | 142696<br>SUB0256              | 197mm                                   | 84mm                                    | 1042mm /                         | OUT                              | M3<br>SUB(                     |                               | 180mm                                   | 67mm                                    | 1008mm /                         | OUT                              |
|                                   |                 |          | Pad Arrow<br>FORWARD            |                                | 197111111                               | 04111111                                | 41,1/32"                         | 001                              | Pad A<br>FORW                  |                               | 10011111                                | 07111111                                | 39,11/16"                        | 001                              |
| Subaru Legacy<br>BR<br>4dr wagon  | 10-14           | 1260mm   | 142697<br>SUB0256               | 142696<br>SUB0256              | 197mm                                   | 84mm                                    | 1042mm /                         | OUT                              | M3<br>SUB(                     |                               | 180mm                                   | 67mm                                    | 1008mm /                         | OUT                              |
|                                   |                 |          | Pad Arrow<br>FORWARD            |                                | 197111111                               | 04111111                                | 41,1/32"                         | 001                              | Pad A<br>FORW                  |                               | 100111111                               | 0711111                                 | 39,11/16"                        | 001                              |
|                                   |                 |          |                                 |                                |                                         |                                         |                                  |                                  |                                |                               |                                         |                                         |                                  |                                  |
|                                   |                 |          |                                 |                                |                                         |                                         |                                  |                                  |                                |                               |                                         |                                         |                                  |                                  |

## DK344 Rhino-Rack VA, DA, Euro & HD crossbar instruction

Measurement A: CENTRE of door jamb to CENTRE arrow of leg foot plate.

Measurement B: CENTRE of Front leg foot plate arrow to CENTRE of Rear leg foot plate arrow.