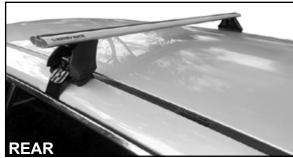

## **DK344 Rhino-Rack** VA, DA, Euro & HD crossbar instruction

IDENTIFICATION CHART

VA crossbar

DA crossbar

EURO crossbar

HD crossbar

|                                   |                 |          |                                 | FRONT CROSSBAR                 |                                         |                                         |                                  |                                  | REAR CROSSBAR                  |                               |                                         |                                         |                                  |                                  |
|-----------------------------------|-----------------|----------|---------------------------------|--------------------------------|-----------------------------------------|-----------------------------------------|----------------------------------|----------------------------------|--------------------------------|-------------------------------|-----------------------------------------|-----------------------------------------|----------------------------------|----------------------------------|
|                                   |                 |          |                                 | VA                             | DA EURO                                 | HD                                      |                                  |                                  |                                | VA                            | DA EURO                                 | HD                                      |                                  |                                  |
| Vehicle                           | Date            | Crossbar | Front<br>Right<br>Pad/<br>Clamp | Front<br>Left<br>Pad/<br>Clamp | Measurement<br>strip length<br>per side | Measurement<br>strip length<br>per side | Measurement<br>Distance<br>( x ) | Foot plate<br>arrow<br>direction | Rear<br>Right<br>Pad/<br>Clamp | Rear<br>Left<br>Pad/<br>Clamp | Measurement<br>strip length<br>per side | Measurement<br>strip length<br>per side | Measurement<br>Distance<br>( x ) | Foot plate<br>arrow<br>direction |
| Subaru Liberty<br>BR<br>4dr wagon | 09/09-<br>12/14 | 1260mm   | 142697<br>SUB0256               | 142696<br>SUB0256              | 197mm                                   | 84mm                                    | 1042mm /                         | OUT                              | M3<br>SUB(                     |                               | 180mm                                   | 67mm                                    | 1008mm /                         | OUT                              |
|                                   |                 |          | Pad Arrow<br>FORWARD            |                                | 197111111                               | 04111111                                | 41,1/32"                         | 001                              | Pad A<br>FORW                  |                               | 10011111                                | 07111111                                | 39,11/16"                        | 001                              |
| Subaru Legacy<br>BR<br>4dr wagon  | 10-14           | 1260mm   | 142697<br>SUB0256               | 142696<br>SUB0256              | 197mm                                   | 84mm                                    | 1042mm /                         | OUT                              | M3<br>SUB(                     |                               | 180mm                                   | 67mm                                    | 1008mm /                         | OUT                              |
|                                   |                 |          | Pad Arrow<br>FORWARD            |                                | 197111111                               | 04111111                                | 41,1/32"                         | 001                              | Pad A<br>FORW                  |                               | 100111111                               | 0711111                                 | 39,11/16"                        | 001                              |
|                                   |                 |          |                                 |                                |                                         |                                         |                                  |                                  |                                |                               |                                         |                                         |                                  |                                  |
|                                   |                 |          |                                 |                                |                                         |                                         |                                  |                                  |                                |                               |                                         |                                         |                                  |                                  |

## DK344 Rhino-Rack VA, DA, Euro & HD crossbar instruction

Measurement A: CENTRE of door jamb to CENTRE arrow of leg foot plate.

Measurement B: CENTRE of Front leg foot plate arrow to CENTRE of Rear leg foot plate arrow.