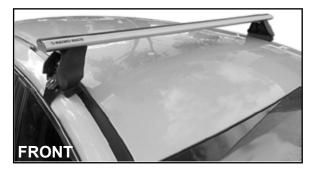

## **DK344 Rhino-Rack** VA, DA, Euro & HD crossbar instruction

IDENTIFICATION CHART

VA crossbar

DA crossbar

EURO crossbar

HD crossbar

|                                   |                 |          |                                 | FRONT CROSSBAR                 |                                         |                                         |                                  |                                  | REAR CROSSBAR                  |                               |                                         |                                         |                                  |                                  |
|-----------------------------------|-----------------|----------|---------------------------------|--------------------------------|-----------------------------------------|-----------------------------------------|----------------------------------|----------------------------------|--------------------------------|-------------------------------|-----------------------------------------|-----------------------------------------|----------------------------------|----------------------------------|
|                                   |                 |          |                                 | VA                             | DA EURO                                 | HD                                      |                                  |                                  |                                | VA                            | DA EURO                                 | HD                                      |                                  |                                  |
| Vehicle                           | Date            | Crossbar | Front<br>Right<br>Pad/<br>Clamp | Front<br>Left<br>Pad/<br>Clamp | Measurement<br>strip length<br>per side | Measurement<br>strip length<br>per side | Measurement<br>Distance<br>( x ) | Foot plate<br>arrow<br>direction | Rear<br>Right<br>Pad/<br>Clamp | Rear<br>Left<br>Pad/<br>Clamp | Measurement<br>strip length<br>per side | Measurement<br>strip length<br>per side | Measurement<br>Distance<br>( x ) | Foot plate<br>arrow<br>direction |
| Subaru Liberty<br>BR<br>4dr wagon | 09/09-<br>12/14 | 1260mm   | 142697<br>SUB0256               | 142696<br>SUB0256              | 197mm                                   | 84mm                                    | 1042mm /                         | OUT                              | M3<br>SUB(                     |                               | 180mm                                   | 67mm                                    | 1008mm /                         | OUT                              |
|                                   |                 |          | Pad Arrow<br>FORWARD            |                                | 197111111                               | 04111111                                | 41,1/32"                         | 001                              | Pad A<br>FORW                  |                               | 10011111                                | 07111111                                | 39,11/16"                        | 001                              |
| Subaru Legacy<br>BR<br>4dr wagon  | 10-14           | 1260mm   | 142697<br>SUB0256               | 142696<br>SUB0256              | 197mm                                   | 84mm                                    | 1042mm /                         | OUT                              | M3<br>SUB(                     |                               | 180mm                                   | 67mm                                    | 1008mm /                         | OUT                              |
|                                   |                 |          | Pad Arrow<br>FORWARD            |                                | 197111111                               | 04111111                                | 41,1/32"                         | 001                              | Pad A<br>FORW                  |                               | 100111111                               | 0711111                                 | 39,11/16"                        | 001                              |
|                                   |                 |          |                                 |                                |                                         |                                         |                                  |                                  |                                |                               |                                         |                                         |                                  |                                  |
|                                   |                 |          |                                 |                                |                                         |                                         |                                  |                                  |                                |                               |                                         |                                         |                                  |                                  |

## DK344 Rhino-Rack VA, DA, Euro & HD crossbar instruction

Measurement A: CENTRE of door jamb to CENTRE arrow of leg foot plate.

Measurement B: CENTRE of Front leg foot plate arrow to CENTRE of Rear leg foot plate arrow.