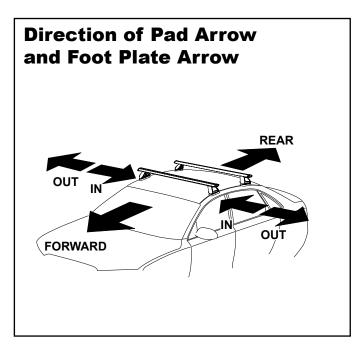

## **DK344 Rhino-Rack** VA, DA, Euro & HD crossbar instruction

IDENTIFICATION CHART

VA crossbar

DA crossbar

EURO crossbar

HD crossbar

|                                   |                 |          |                                 | FRONT CROSSBAR                 |                                         |                                         |                                  |                                  | REAR CROSSBAR                  |                               |                                         |                                         |                                  |                                  |
|-----------------------------------|-----------------|----------|---------------------------------|--------------------------------|-----------------------------------------|-----------------------------------------|----------------------------------|----------------------------------|--------------------------------|-------------------------------|-----------------------------------------|-----------------------------------------|----------------------------------|----------------------------------|
|                                   |                 |          |                                 | VA                             | DA EURO                                 | HD                                      |                                  |                                  |                                | VA                            | DA EURO                                 | HD                                      |                                  |                                  |
| Vehicle                           | Date            | Crossbar | Front<br>Right<br>Pad/<br>Clamp | Front<br>Left<br>Pad/<br>Clamp | Measurement<br>strip length<br>per side | Measurement<br>strip length<br>per side | Measurement<br>Distance<br>( x ) | Foot plate<br>arrow<br>direction | Rear<br>Right<br>Pad/<br>Clamp | Rear<br>Left<br>Pad/<br>Clamp | Measurement<br>strip length<br>per side | Measurement<br>strip length<br>per side | Measurement<br>Distance<br>( x ) | Foot plate<br>arrow<br>direction |
| Subaru Liberty<br>BR<br>4dr wagon | 09/09-<br>12/14 | 1260mm   | 142697<br>SUB0256               | 142696<br>SUB0256              | 197mm                                   | 84mm                                    | 1042mm /                         | OUT                              | M3<br>SUB(                     |                               | 180mm                                   | 67mm                                    | 1008mm /                         | OUT                              |
|                                   |                 |          | Pad Arrow<br>FORWARD            |                                | 197111111                               | 04111111                                | 41,1/32"                         | 001                              | Pad A<br>FORW                  |                               | 10011111                                | 07111111                                | 39,11/16"                        | 001                              |
| Subaru Legacy<br>BR<br>4dr wagon  | 10-14           | 1260mm   | 142697<br>SUB0256               | 142696<br>SUB0256              | 197mm                                   | 84mm                                    | 1042mm /                         | OUT                              | M3<br>SUB(                     |                               | 180mm                                   | 67mm                                    | 1008mm /                         | OUT                              |
|                                   |                 |          | Pad Arrow<br>FORWARD            |                                | 197111111                               | 04111111                                | 41,1/32"                         | 001                              | Pad A<br>FORW                  |                               | 100111111                               | 0711111                                 | 39,11/16"                        | 001                              |
|                                   |                 |          |                                 |                                |                                         |                                         |                                  |                                  |                                |                               |                                         |                                         |                                  |                                  |
|                                   |                 |          |                                 |                                |                                         |                                         |                                  |                                  |                                |                               |                                         |                                         |                                  |                                  |