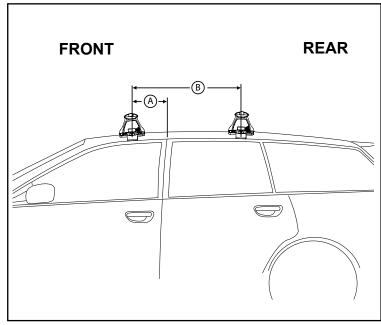

## DK344 Rhino-Rack VA, DA, Euro & HD crossbar instruction

Measurement A: CENTRE of door jamb to CENTRE arrow of leg foot plate.

Measurement B: CENTRE of Front leg foot plate arrow to CENTRE of Rear leg foot plate arrow.

| VEHICLE                     | Date        | Measurement A    | Measurement B     | Load Rating<br>(includes racks 5kg/ 11lbs) |  |  |
|-----------------------------|-------------|------------------|-------------------|--------------------------------------------|--|--|
| Subaru Liberty BR 4dr wagon | 09/09-12/14 | 250mm / 9,27/32" | 750mm / 29,17/32" | 75kg / 165lbs                              |  |  |
| Subaru Legacy BR 4dr wagon  | 10-14       | 250mm / 9,27/32" | 750mm / 29,17/32" | 75kg / 165lbs                              |  |  |