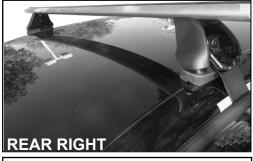

## **DK342 Rhino-Rack** VA, DA, Euro & HD crossbar instruction

VA crossbar DA crossbar EURO crossbar

HD crossbar

|                                                     |      |          | FRONT CROSSBAR                    |                                |                                         |                                         |                                  |                                  | REAR CROSSBAR                  |                               |                                         |                                         |                                  |                                  |
|-----------------------------------------------------|------|----------|-----------------------------------|--------------------------------|-----------------------------------------|-----------------------------------------|----------------------------------|----------------------------------|--------------------------------|-------------------------------|-----------------------------------------|-----------------------------------------|----------------------------------|----------------------------------|
|                                                     |      |          |                                   |                                | VA                                      | DA EURO                                 | HD                               |                                  |                                |                               | VA                                      | DA EURO                                 | HD                               |                                  |
| Vehicle                                             | Date | Crossbar | Front<br>Right<br>Pad/<br>Clamp   | Front<br>Left<br>Pad/<br>Clamp | Measurement<br>strip length<br>per side | Measurement<br>strip length<br>per side | Measurement<br>Distance<br>( x ) | Foot plate<br>arrow<br>direction | Rear<br>Right<br>Pad/<br>Clamp | Rear<br>Left<br>Pad/<br>Clamp | Measurement<br>strip length<br>per side | Measurement<br>strip length<br>per side | Measurement<br>Distance<br>( x ) | Foot plate<br>arrow<br>direction |
| Volkswagen<br>Tiguan 5dr<br>SUV (w/o roof<br>rails) | 08-  | 1375mm   | 142649<br>SUB0369<br>Arro<br>FORV |                                | 118mm                                   | 63mm                                    | 999mm /<br>39,21/64"             | OUT                              | M3<br>SUB(<br>Arro             | )256<br>ow                    | 118mm                                   | 63mm                                    | 999mm /<br>39,21/64"             | OUT                              |
|                                                     |      |          |                                   |                                |                                         |                                         |                                  |                                  |                                |                               |                                         |                                         |                                  |                                  |
|                                                     |      |          |                                   |                                |                                         |                                         |                                  |                                  |                                |                               |                                         |                                         |                                  |                                  |
|                                                     |      |          |                                   |                                |                                         |                                         |                                  |                                  |                                |                               |                                         |                                         |                                  |                                  |
|                                                     |      |          |                                   |                                |                                         |                                         |                                  |                                  |                                |                               |                                         |                                         |                                  |                                  |