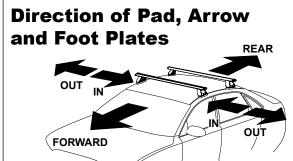

## **DK342 Rhino-Rack** VA, DA, Euro & HD crossbar instruction

VA crossbar DA crossbar EURO crossbar

HD crossbar

|                                                     |      |          | FRONT CROSSBAR                    |                                |                                         |                                         |                                  |                                  | REAR CROSSBAR                  |                               |                                         |                                         |                                  |                                  |
|-----------------------------------------------------|------|----------|-----------------------------------|--------------------------------|-----------------------------------------|-----------------------------------------|----------------------------------|----------------------------------|--------------------------------|-------------------------------|-----------------------------------------|-----------------------------------------|----------------------------------|----------------------------------|
|                                                     |      |          |                                   |                                | VA                                      | DA EURO                                 | HD                               |                                  |                                |                               | VA                                      | DA EURO                                 | HD                               |                                  |
| Vehicle                                             | Date | Crossbar | Front<br>Right<br>Pad/<br>Clamp   | Front<br>Left<br>Pad/<br>Clamp | Measurement<br>strip length<br>per side | Measurement<br>strip length<br>per side | Measurement<br>Distance<br>( x ) | Foot plate<br>arrow<br>direction | Rear<br>Right<br>Pad/<br>Clamp | Rear<br>Left<br>Pad/<br>Clamp | Measurement<br>strip length<br>per side | Measurement<br>strip length<br>per side | Measurement<br>Distance<br>( x ) | Foot plate<br>arrow<br>direction |
| Volkswagen<br>Tiguan 5dr<br>SUV (w/o roof<br>rails) | 08-  | 1375mm   | 142649<br>SUB0369<br>Arro<br>FORV |                                | 118mm                                   | 63mm                                    | 999mm /<br>39,21/64"             | OUT                              | M3<br>SUB(<br>Arro             | )256<br>ow                    | 118mm                                   | 63mm                                    | 999mm /<br>39,21/64"             | OUT                              |
|                                                     |      |          |                                   |                                |                                         |                                         |                                  |                                  |                                |                               |                                         |                                         |                                  |                                  |
|                                                     |      |          |                                   |                                |                                         |                                         |                                  |                                  |                                |                               |                                         |                                         |                                  |                                  |
|                                                     |      |          |                                   |                                |                                         |                                         |                                  |                                  |                                |                               |                                         |                                         |                                  |                                  |
|                                                     |      |          |                                   |                                |                                         |                                         |                                  |                                  |                                |                               |                                         |                                         |                                  |                                  |