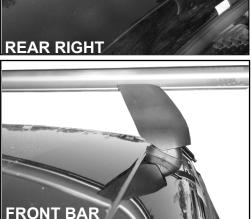

## **DK342 Rhino-Rack** VA, DA, Euro & HD crossbar instruction

VA crossbar DA crossbar EURO crossbar

HD crossbar

|                                                     |      |          | FRONT CROSSBAR                    |                                |                                         |                                         |                                  |                                  | REAR CROSSBAR                  |                               |                                         |                                         |                                  |                                  |
|-----------------------------------------------------|------|----------|-----------------------------------|--------------------------------|-----------------------------------------|-----------------------------------------|----------------------------------|----------------------------------|--------------------------------|-------------------------------|-----------------------------------------|-----------------------------------------|----------------------------------|----------------------------------|
|                                                     |      |          |                                   |                                | VA                                      | DA EURO                                 | HD                               |                                  |                                |                               | VA                                      | DA EURO                                 | HD                               |                                  |
| Vehicle                                             | Date | Crossbar | Front<br>Right<br>Pad/<br>Clamp   | Front<br>Left<br>Pad/<br>Clamp | Measurement<br>strip length<br>per side | Measurement<br>strip length<br>per side | Measurement<br>Distance<br>( x ) | Foot plate<br>arrow<br>direction | Rear<br>Right<br>Pad/<br>Clamp | Rear<br>Left<br>Pad/<br>Clamp | Measurement<br>strip length<br>per side | Measurement<br>strip length<br>per side | Measurement<br>Distance<br>( x ) | Foot plate<br>arrow<br>direction |
| Volkswagen<br>Tiguan 5dr<br>SUV (w/o roof<br>rails) | 08-  | 1375mm   | 142649<br>SUB0369<br>Arro<br>FORV |                                | 118mm                                   | 63mm                                    | 999mm /<br>39,21/64"             | OUT                              | M3<br>SUB(<br>Arro             | )256<br>ow                    | 118mm                                   | 63mm                                    | 999mm /<br>39,21/64"             | OUT                              |
|                                                     |      |          |                                   |                                |                                         |                                         |                                  |                                  |                                |                               |                                         |                                         |                                  |                                  |
|                                                     |      |          |                                   |                                |                                         |                                         |                                  |                                  |                                |                               |                                         |                                         |                                  |                                  |
|                                                     |      |          |                                   |                                |                                         |                                         |                                  |                                  |                                |                               |                                         |                                         |                                  |                                  |
|                                                     |      |          |                                   |                                |                                         |                                         |                                  |                                  |                                |                               |                                         |                                         |                                  |                                  |