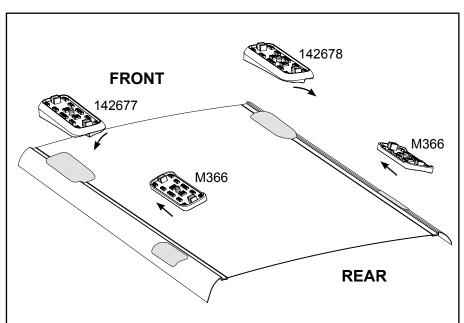

## **DK342 Rhino-Rack** VA, DA, Euro & HD crossbar instruction

VA crossbar DA crossbar EURO crossbar

HD crossbar

|                                                     |      |          | FRONT CROSSBAR                    |                                |                                         |                                         |                                  |                                  | REAR CROSSBAR                  |                               |                                         |                                         |                                  |                                  |
|-----------------------------------------------------|------|----------|-----------------------------------|--------------------------------|-----------------------------------------|-----------------------------------------|----------------------------------|----------------------------------|--------------------------------|-------------------------------|-----------------------------------------|-----------------------------------------|----------------------------------|----------------------------------|
|                                                     |      |          |                                   |                                | VA                                      | DA EURO                                 | HD                               |                                  |                                |                               | VA                                      | DA EURO                                 | HD                               |                                  |
| Vehicle                                             | Date | Crossbar | Front<br>Right<br>Pad/<br>Clamp   | Front<br>Left<br>Pad/<br>Clamp | Measurement<br>strip length<br>per side | Measurement<br>strip length<br>per side | Measurement<br>Distance<br>( x ) | Foot plate<br>arrow<br>direction | Rear<br>Right<br>Pad/<br>Clamp | Rear<br>Left<br>Pad/<br>Clamp | Measurement<br>strip length<br>per side | Measurement<br>strip length<br>per side | Measurement<br>Distance<br>( x ) | Foot plate<br>arrow<br>direction |
| Volkswagen<br>Tiguan 5dr<br>SUV (w/o roof<br>rails) | 08-  | 1375mm   | 142649<br>SUB0369<br>Arro<br>FORV |                                | 118mm                                   | 63mm                                    | 999mm /<br>39,21/64"             | OUT                              | M3<br>SUB(<br>Arro             | )256<br>ow                    | 118mm                                   | 63mm                                    | 999mm /<br>39,21/64"             | OUT                              |
|                                                     |      |          |                                   |                                |                                         |                                         |                                  |                                  |                                |                               |                                         |                                         |                                  |                                  |
|                                                     |      |          |                                   |                                |                                         |                                         |                                  |                                  |                                |                               |                                         |                                         |                                  |                                  |
|                                                     |      |          |                                   |                                |                                         |                                         |                                  |                                  |                                |                               |                                         |                                         |                                  |                                  |
|                                                     |      |          |                                   |                                |                                         |                                         |                                  |                                  |                                |                               |                                         |                                         |                                  |                                  |