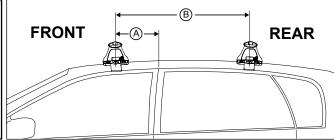

## **DK342 Rhino-Rack** VA, DA, Euro & HD crossbar instruction

Measurement A: CENTRE of door jamb to CENTRE arrow of leg foot plate.

Measurement B: CENTRE of Front leg foot plate arrow to CENTRE of Rear leg foot plate arrow.

| VEHICLE                                    | Date  | Measurement A     | Measurement B     | Load Rating (includes racks 5kg/<br>11lbs) |  |  |
|--------------------------------------------|-------|-------------------|-------------------|--------------------------------------------|--|--|
| Volkswagen Tiguan 5dr SUV (w/o roof rails) | 2008- | 260mm / 10,15/64" | 750mm / 29,17/32" | 75kg / 165lbs                              |  |  |
|                                            |       |                   |                   |                                            |  |  |
|                                            |       |                   |                   |                                            |  |  |