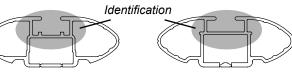

## **DK342 Rhino-Rack** VA, DA, Euro & HD crossbar instruction

Measurement A: CENTRE of door jamb to CENTRE arrow of leg foot plate.

Measurement B: CENTRE of Front leg foot plate arrow to CENTRE of Rear leg foot plate arrow.