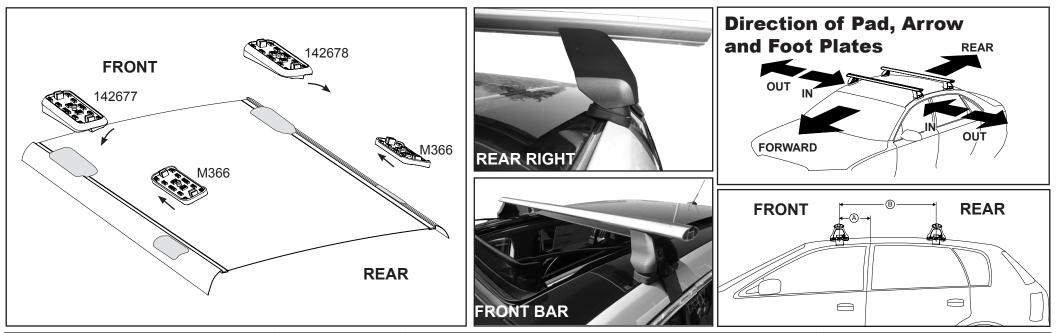

| <b>4</b> 100           |       |          |                                  |                                |                                         |                                         |                                  |                                  |                                 |                               |                                         |                                         |                                         |                                  |
|------------------------|-------|----------|----------------------------------|--------------------------------|-----------------------------------------|-----------------------------------------|----------------------------------|----------------------------------|---------------------------------|-------------------------------|-----------------------------------------|-----------------------------------------|-----------------------------------------|----------------------------------|
|                        |       |          | IDENTIFICATION CHART             |                                |                                         | VA crossbar                             |                                  | DA crossbar                      |                                 | EURO crossbar                 |                                         | <b>HD crossbar</b>                      |                                         |                                  |
|                        |       |          |                                  |                                | FRONI                                   | T CROSSBAR                              |                                  |                                  |                                 |                               | REAR CROSSBAR                           |                                         |                                         |                                  |
|                        |       |          |                                  |                                | VA                                      |                                         | ل<br>HD                          | Contraction of the second        |                                 |                               | VA                                      |                                         | الله الله الله الله الله الله الله الله | Charles and the second           |
| Vehicle                | Date  | Crossbar | Front<br>Right<br>Pad/<br>Clamp  | Front<br>Left<br>Pad/<br>Clamp | Measurement<br>strip length<br>per side | Measurement<br>strip length<br>per side | Measurement<br>Distance<br>( x ) | Foot plate<br>arrow<br>direction | Rear<br>Right<br>Pad/<br>Clamp  | Rear<br>Left<br>Pad/<br>Clamp | Measurement<br>strip length<br>per side | Measurement<br>strip length<br>per side | Measurement<br>Distance<br>( x )        | Foot plate<br>arrow<br>direction |
| Lincoln MKT<br>5dr SUV | 2010- | 1375mm   | 142678<br>SUB0261<br>Arr<br>FORV |                                | - 151mm                                 | 96mm                                    | 1065mm /<br>41,59/64"            | OUT                              | M366<br>SUB0261<br>Arro<br>FORV |                               | 135mm                                   | 80mm                                    | 1033mm /<br>40,43/64"                   | OUT                              |
|                        |       |          |                                  |                                |                                         |                                         |                                  |                                  |                                 |                               |                                         |                                         |                                         |                                  |
|                        |       |          |                                  |                                |                                         |                                         |                                  |                                  |                                 |                               |                                         |                                         |                                         |                                  |
|                        |       |          |                                  |                                |                                         |                                         |                                  |                                  |                                 |                               |                                         |                                         |                                         |                                  |
|                        |       |          |                                  |                                |                                         |                                         |                                  |                                  |                                 |                               |                                         |                                         |                                         |                                  |

## DK341 Rhino-Rack VA, DA, Euro & HD crossbar instruction

Measurement A: CENTRE of door jamb to CENTRE arrow of leg foot plate.

**Measurement B**: CENTRE of Front leg foot plate arrow to CENTRE of Rear leg foot plate arrow.

| VEHICLE             | Date  | Measurement A    | Measurement B     | Load Rating (includes racks 5kg/<br>11lbs) |
|---------------------|-------|------------------|-------------------|--------------------------------------------|
| Lincoln MKT 5dr SUV | 2010- | 110mm / 4,21/64" | 750mm / 29,17/32" | 75kg / 165lbs                              |
|                     |       |                  |                   |                                            |
|                     |       |                  |                   |                                            |