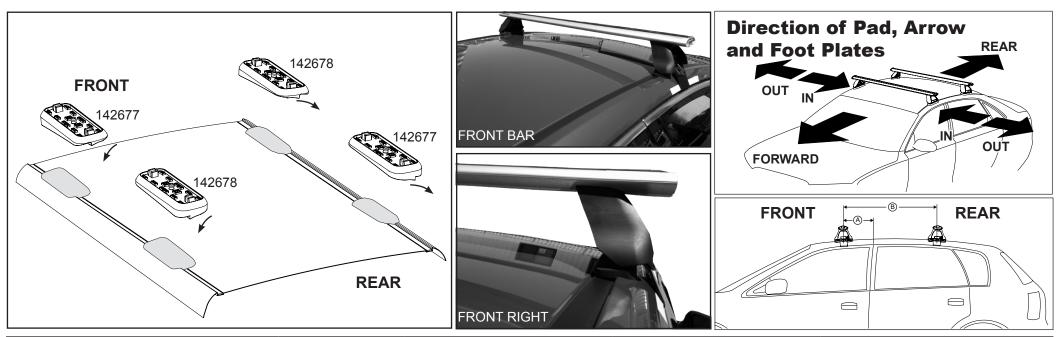

| 200                       |      |          |                                  |                                |                                         |                                         |                                  |                                  |                                  |                               |                                         |                                         |                                  |                                  |
|---------------------------|------|----------|----------------------------------|--------------------------------|-----------------------------------------|-----------------------------------------|----------------------------------|----------------------------------|----------------------------------|-------------------------------|-----------------------------------------|-----------------------------------------|----------------------------------|----------------------------------|
|                           |      |          | IDENTIFICATION CHART             |                                |                                         | VA crossbar                             |                                  | DA crossbar                      |                                  |                               | EURO crossbar                           |                                         | <b>HD</b> crossbar               |                                  |
|                           |      |          |                                  |                                | FRONT                                   | T CROSSBAR                              |                                  |                                  |                                  |                               | REAR CROSSBAR                           |                                         |                                  |                                  |
|                           |      |          |                                  |                                | VA                                      |                                         | ل<br>HD                          | Contraction of the second        |                                  |                               | VA                                      | DA<br>EURO                              | HD                               | Chart Harris                     |
| Vehicle                   | Date | Crossbar | Front<br>Right<br>Pad/<br>Clamp  | Front<br>Left<br>Pad/<br>Clamp | Measurement<br>strip length<br>per side | Measurement<br>strip length<br>per side | Measurement<br>Distance<br>( x ) | Foot plate<br>arrow<br>direction | Rear<br>Right<br>Pad/<br>Clamp   | Rear<br>Left<br>Pad/<br>Clamp | Measurement<br>strip length<br>per side | Measurement<br>strip length<br>per side | Measurement<br>Distance<br>( x ) | Foot plate<br>arrow<br>direction |
| Buick Verano<br>4dr Sedan | 2012 | 1180mm   | 142678<br>SUB0256<br>Arr<br>FORV |                                | • 174mm                                 | 119mm                                   | 916mm /<br>36,1/16"              | OUT                              | 142677<br>SUB0363<br>Arr<br>FORV |                               | 137mm                                   | 82mm                                    | 842mm /<br>33,5/32"              | OUT                              |
|                           |      |          |                                  |                                |                                         |                                         |                                  |                                  |                                  |                               |                                         |                                         |                                  |                                  |
|                           |      |          |                                  |                                |                                         |                                         |                                  |                                  |                                  |                               |                                         |                                         |                                  |                                  |
|                           |      |          |                                  |                                |                                         |                                         |                                  |                                  |                                  |                               |                                         |                                         |                                  |                                  |
|                           |      |          |                                  |                                |                                         |                                         |                                  |                                  |                                  |                               |                                         |                                         |                                  |                                  |

## DK340 Rhino-Rack VA, DA, Euro & HD crossbar instruction

Measurement A: CENTRE of door jamb to CENTRE arrow of leg foot plate.

**Measurement B**: CENTRE of Front leg foot plate arrow to CENTRE of Rear leg foot plate arrow.