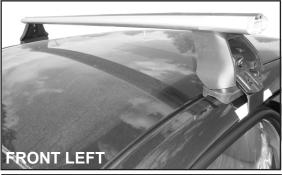

## DK338 Rhino-Rack VA, DA, Euro & HD crossbar instruction

Measurement A: CENTRE of door jamb to CENTRE arrow of leg foot plate.

**Measurement B**: CENTRE of Front leg foot plate arrow to CENTRE of Rear leg foot plate arrow.