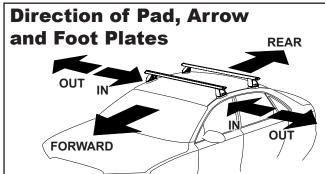

## IDENTIFICATION CHART

VA crossbar

DA crossbar

EURO crossbar

HD crossbar

|                                  |        |          | FRONT CROSSBAR                  |                                |                                         |                                         |                                  | REAR CROSSBAR                    |                                |                               |                                         |                                         |                                  |                                  |
|----------------------------------|--------|----------|---------------------------------|--------------------------------|-----------------------------------------|-----------------------------------------|----------------------------------|----------------------------------|--------------------------------|-------------------------------|-----------------------------------------|-----------------------------------------|----------------------------------|----------------------------------|
|                                  |        |          |                                 |                                | VA                                      | DA EURO                                 | HD                               |                                  |                                |                               | VA                                      | DA DA EURO                              | ₩<br>HD                          |                                  |
| Vehicle                          | Date   | Crossbar | Front<br>Right<br>Pad/<br>Clamp | Front<br>Left<br>Pad/<br>Clamp | Measurement<br>strip length<br>per side | Measurement<br>strip length<br>per side | Measurement<br>Distance<br>( x ) | Foot plate<br>arrow<br>direction | Rear<br>Right<br>Pad/<br>Clamp | Rear<br>Left<br>Pad/<br>Clamp | Measurement<br>strip length<br>per side | Measurement<br>strip length<br>per side | Measurement<br>Distance<br>( x ) | Foot plate<br>arrow<br>direction |
| Chevrolet<br>Malibu 4dr<br>sedan | 13-    | 1260mm   | M415<br>SUB0264                 | M414<br>SUB0264                | 405                                     | 72mm                                    | 1018mm /<br>40,5/64"             | OUT                              | M414<br>SUB0148                | M415<br>SUB0148               | - 178mm                                 | 65mm                                    | 1004mm /<br>39,17/32"            | OUT                              |
|                                  |        |          | Arrow                           | OUT                            | 185mm                                   |                                         |                                  |                                  | Arrow                          | OUT                           |                                         |                                         |                                  |                                  |
| Holden Malibu<br>4dr sedan       | 07/13- | 1260mm   | M415<br>SUB0264                 | M414<br>SUB0264                | 405                                     | 70,000                                  | 1018mm /                         | OUT                              | M414<br>SUB0148                | M415<br>SUB0148               | 178mm                                   | C.F. mare                               | 1004mm /                         | OUT                              |
|                                  |        |          | Arrow OUT                       |                                | 185mm                                   | 72mm                                    | 40,5/64"                         | 001                              | Arrow                          |                               | 65mm                                    | 39,17/32"                               | 001                              |                                  |
|                                  |        |          |                                 |                                |                                         |                                         |                                  |                                  |                                |                               |                                         |                                         |                                  |                                  |
|                                  |        |          |                                 |                                |                                         |                                         |                                  |                                  |                                |                               |                                         |                                         |                                  |                                  |
|                                  |        |          |                                 |                                |                                         |                                         |                                  |                                  |                                |                               |                                         |                                         |                                  |                                  |
|                                  |        |          |                                 |                                |                                         |                                         |                                  |                                  |                                |                               |                                         |                                         |                                  |                                  |
|                                  |        |          |                                 |                                |                                         |                                         |                                  |                                  |                                |                               |                                         |                                         |                                  |                                  |
|                                  |        |          |                                 |                                |                                         |                                         |                                  |                                  |                                |                               |                                         |                                         |                                  |                                  |