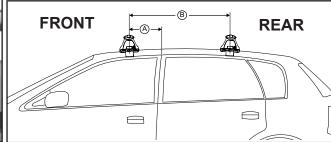

## DK338 Rhino-Rack VA, DA, Euro & HD crossbar instruction

Measurement A: CENTRE of door jamb to CENTRE arrow of leg foot plate.

**Measurement B**: CENTRE of Front leg foot plate arrow to CENTRE of Rear leg foot plate arrow.

| VEHICLE                    | Date   | Measurement A   | Measurement B    | Load Rating (includes racks 5kg/<br>11lbs) |
|----------------------------|--------|-----------------|------------------|--------------------------------------------|
| Chevrolet Malibu 4dr sedan | 2013-  | 280mm / 11,1/32 | 700mm / 27,9/16" | 75kg / 165lbs                              |
| Holden Malibu 4dr sedan    | 07/13- | 280mm / 11,1/32 | 700mm / 27,9/16" | 75kg / 165lbs                              |
|                            |        |                 |                  |                                            |