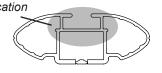

## IDENTIFICATION CHART

VA crossbar

DA crossbar

EURO crossbar

HD crossbar

|                                  |        |          | FRONT CROSSBAR                  |                                |                                         |                                         |                                  | REAR CROSSBAR                    |                                |                               |                                         |                                         |                                  |                                  |
|----------------------------------|--------|----------|---------------------------------|--------------------------------|-----------------------------------------|-----------------------------------------|----------------------------------|----------------------------------|--------------------------------|-------------------------------|-----------------------------------------|-----------------------------------------|----------------------------------|----------------------------------|
|                                  |        |          |                                 |                                | VA                                      | DA EURO                                 | HD                               |                                  |                                |                               | VA                                      | DA DA EURO                              | ₩<br>HD                          |                                  |
| Vehicle                          | Date   | Crossbar | Front<br>Right<br>Pad/<br>Clamp | Front<br>Left<br>Pad/<br>Clamp | Measurement<br>strip length<br>per side | Measurement<br>strip length<br>per side | Measurement<br>Distance<br>( x ) | Foot plate<br>arrow<br>direction | Rear<br>Right<br>Pad/<br>Clamp | Rear<br>Left<br>Pad/<br>Clamp | Measurement<br>strip length<br>per side | Measurement<br>strip length<br>per side | Measurement<br>Distance<br>( x ) | Foot plate<br>arrow<br>direction |
| Chevrolet<br>Malibu 4dr<br>sedan | 13-    | 1260mm   | M415<br>SUB0264                 | M414<br>SUB0264                | 405                                     | 72mm                                    | 1018mm /<br>40,5/64"             | OUT                              | M414<br>SUB0148                | M415<br>SUB0148               | - 178mm                                 | 65mm                                    | 1004mm /<br>39,17/32"            | OUT                              |
|                                  |        |          | Arrow                           | OUT                            | 185mm                                   |                                         |                                  |                                  | Arrow                          | OUT                           |                                         |                                         |                                  |                                  |
| Holden Malibu<br>4dr sedan       | 07/13- | 1260mm   | M415<br>SUB0264                 | M414<br>SUB0264                | 405                                     | 70,000                                  | 1018mm /                         | OUT                              | M414<br>SUB0148                | M415<br>SUB0148               | 178mm                                   | C.F. mare                               | 1004mm /                         | OUT                              |
|                                  |        |          | Arrow OUT                       |                                | 185mm                                   | 72mm                                    | 40,5/64"                         | 001                              | Arrow                          |                               | 65mm                                    | 39,17/32"                               | 001                              |                                  |
|                                  |        |          |                                 |                                |                                         |                                         |                                  |                                  |                                |                               |                                         |                                         |                                  |                                  |
|                                  |        |          |                                 |                                |                                         |                                         |                                  |                                  |                                |                               |                                         |                                         |                                  |                                  |
|                                  |        |          |                                 |                                |                                         |                                         |                                  |                                  |                                |                               |                                         |                                         |                                  |                                  |
|                                  |        |          |                                 |                                |                                         |                                         |                                  |                                  |                                |                               |                                         |                                         |                                  |                                  |
|                                  |        |          |                                 |                                |                                         |                                         |                                  |                                  |                                |                               |                                         |                                         |                                  |                                  |
|                                  |        |          |                                 |                                |                                         |                                         |                                  |                                  |                                |                               |                                         |                                         |                                  |                                  |