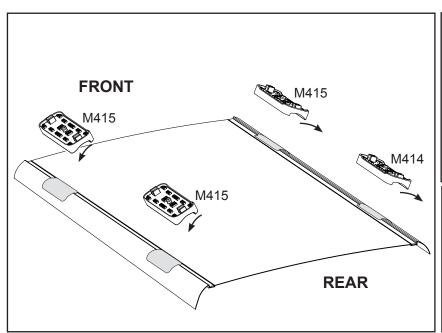

## IDENTIFICATION CHART

VA crossbar

DA crossbar

EURO crossbar

HD crossbar

|                                  |        |          | FRONT CROSSBAR                  |                                |                                         |                                         |                                  | REAR CROSSBAR                    |                                |                               |                                         |                                         |                                  |                                  |
|----------------------------------|--------|----------|---------------------------------|--------------------------------|-----------------------------------------|-----------------------------------------|----------------------------------|----------------------------------|--------------------------------|-------------------------------|-----------------------------------------|-----------------------------------------|----------------------------------|----------------------------------|
|                                  |        |          |                                 |                                | VA                                      | DA EURO                                 | HD                               |                                  |                                |                               | VA                                      | DA DA EURO                              | ₩<br>HD                          |                                  |
| Vehicle                          | Date   | Crossbar | Front<br>Right<br>Pad/<br>Clamp | Front<br>Left<br>Pad/<br>Clamp | Measurement<br>strip length<br>per side | Measurement<br>strip length<br>per side | Measurement<br>Distance<br>( x ) | Foot plate<br>arrow<br>direction | Rear<br>Right<br>Pad/<br>Clamp | Rear<br>Left<br>Pad/<br>Clamp | Measurement<br>strip length<br>per side | Measurement<br>strip length<br>per side | Measurement<br>Distance<br>( x ) | Foot plate<br>arrow<br>direction |
| Chevrolet<br>Malibu 4dr<br>sedan | 13-    | 1260mm   | M415<br>SUB0264                 | M414<br>SUB0264                | 405                                     | 72mm                                    | 1018mm /<br>40,5/64"             | OUT                              | M414<br>SUB0148                | M415<br>SUB0148               | - 178mm                                 | 65mm                                    | 1004mm /<br>39,17/32"            | OUT                              |
|                                  |        |          | Arrow                           | OUT                            | 185mm                                   |                                         |                                  |                                  | Arrow                          | OUT                           |                                         |                                         |                                  |                                  |
| Holden Malibu<br>4dr sedan       | 07/13- | 1260mm   | M415<br>SUB0264                 | M414<br>SUB0264                | 405                                     | 70,000                                  | 1018mm /                         | OUT                              | M414<br>SUB0148                | M415<br>SUB0148               | 178mm                                   | C.F. mare                               | 1004mm /                         | OUT                              |
|                                  |        |          | Arrow OUT                       |                                | 185mm                                   | 72mm                                    | 40,5/64"                         | 001                              | Arrow                          |                               | 65mm                                    | 39,17/32"                               | 001                              |                                  |
|                                  |        |          |                                 |                                |                                         |                                         |                                  |                                  |                                |                               |                                         |                                         |                                  |                                  |
|                                  |        |          |                                 |                                |                                         |                                         |                                  |                                  |                                |                               |                                         |                                         |                                  |                                  |
|                                  |        |          |                                 |                                |                                         |                                         |                                  |                                  |                                |                               |                                         |                                         |                                  |                                  |
|                                  |        |          |                                 |                                |                                         |                                         |                                  |                                  |                                |                               |                                         |                                         |                                  |                                  |
|                                  |        |          |                                 |                                |                                         |                                         |                                  |                                  |                                |                               |                                         |                                         |                                  |                                  |
|                                  |        |          |                                 |                                |                                         |                                         |                                  |                                  |                                |                               |                                         |                                         |                                  |                                  |