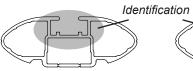

## IDENTIFICATION CHART

VA crossbar

DA crossbar

EURO crossbar

HD crossbar

|                                  |        |          | FRONT CROSSBAR                  |                                |                                         |                                         |                                  | REAR CROSSBAR                    |                                |                               |                                         |                                         |                                  |                                  |
|----------------------------------|--------|----------|---------------------------------|--------------------------------|-----------------------------------------|-----------------------------------------|----------------------------------|----------------------------------|--------------------------------|-------------------------------|-----------------------------------------|-----------------------------------------|----------------------------------|----------------------------------|
|                                  |        |          |                                 |                                | VA                                      | DA EURO                                 | HD                               |                                  |                                |                               | VA                                      | DA DA EURO                              | ₩<br>HD                          |                                  |
| Vehicle                          | Date   | Crossbar | Front<br>Right<br>Pad/<br>Clamp | Front<br>Left<br>Pad/<br>Clamp | Measurement<br>strip length<br>per side | Measurement<br>strip length<br>per side | Measurement<br>Distance<br>( x ) | Foot plate<br>arrow<br>direction | Rear<br>Right<br>Pad/<br>Clamp | Rear<br>Left<br>Pad/<br>Clamp | Measurement<br>strip length<br>per side | Measurement<br>strip length<br>per side | Measurement<br>Distance<br>( x ) | Foot plate<br>arrow<br>direction |
| Chevrolet<br>Malibu 4dr<br>sedan | 13-    | 1260mm   | M415<br>SUB0264                 | M414<br>SUB0264                | 405                                     | 72mm                                    | 1018mm /<br>40,5/64"             | OUT                              | M414<br>SUB0148                | M415<br>SUB0148               | - 178mm                                 | 65mm                                    | 1004mm /<br>39,17/32"            | OUT                              |
|                                  |        |          | Arrow                           | OUT                            | 185mm                                   |                                         |                                  |                                  | Arrow                          | OUT                           |                                         |                                         |                                  |                                  |
| Holden Malibu<br>4dr sedan       | 07/13- | 1260mm   | M415<br>SUB0264                 | M414<br>SUB0264                | 405                                     | 70,000                                  | 1018mm /                         | OUT                              | M414<br>SUB0148                | M415<br>SUB0148               | 178mm                                   | C.F. mare                               | 1004mm /                         | OUT                              |
|                                  |        |          | Arrow OUT                       |                                | 185mm                                   | 72mm                                    | 40,5/64"                         | 001                              | Arrow                          |                               | 65mm                                    | 39,17/32"                               | 001                              |                                  |
|                                  |        |          |                                 |                                |                                         |                                         |                                  |                                  |                                |                               |                                         |                                         |                                  |                                  |
|                                  |        |          |                                 |                                |                                         |                                         |                                  |                                  |                                |                               |                                         |                                         |                                  |                                  |
|                                  |        |          |                                 |                                |                                         |                                         |                                  |                                  |                                |                               |                                         |                                         |                                  |                                  |
|                                  |        |          |                                 |                                |                                         |                                         |                                  |                                  |                                |                               |                                         |                                         |                                  |                                  |
|                                  |        |          |                                 |                                |                                         |                                         |                                  |                                  |                                |                               |                                         |                                         |                                  |                                  |
|                                  |        |          |                                 |                                |                                         |                                         |                                  |                                  |                                |                               |                                         |                                         |                                  |                                  |