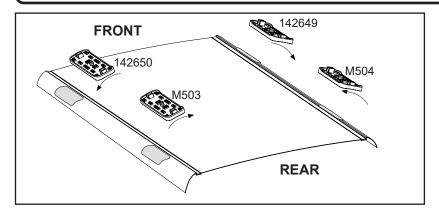

## **CROSSBAR IDENTIFICATION**

VA crossbar

EURO crossbar

HD crossbar

|                                            |       |          |                          | FRONT CROSSBAR          |                                         |                                         |                                  |                    | REAR CROSSBAR           |                        |                                         |                                         |                                  |                                  |
|--------------------------------------------|-------|----------|--------------------------|-------------------------|-----------------------------------------|-----------------------------------------|----------------------------------|--------------------|-------------------------|------------------------|-----------------------------------------|-----------------------------------------|----------------------------------|----------------------------------|
|                                            |       |          |                          |                         | VA                                      | EURO                                    | ₩<br>HD                          | Car and the second |                         |                        | VA                                      | EURO                                    | HD                               |                                  |
| Vehicle                                    | Date  | Crossbar | Front Right<br>Pad/Clamp | Front Left<br>Pad/Clamp | Measurement<br>strip length<br>per side | Measurement<br>strip length<br>per side | Measurement<br>Distance<br>( x ) |                    | Rear Right<br>Pad/Clamp | Rear Left<br>Pad/Clamp | Measurement<br>strip length<br>per side | Measurement<br>strip length<br>per side | Measurement<br>Distance<br>( x ) | Foot plate<br>arrow<br>direction |
| Acura RDX<br>4dr SUV<br>(TB3/TB4)<br>Gen 2 | 13-18 | 1375mm   | 142649<br>SUB0370        | 142650<br>SUB0370       | 165mm                                   | 110mm                                   | 1093mm /<br>43,1/32"             | OUT                | M504<br>SUB0261         | M503<br>SUB0261        | 130mm                                   | 75mm                                    | 1023mm /<br>40,9/32"             | OUT                              |
|                                            |       |          |                          | Arrow<br>ut             |                                         |                                         |                                  |                    |                         | Arrow<br>V             |                                         |                                         |                                  |                                  |
| Acura RDX<br>4dr SUV<br>(TC1/TC2)<br>Gen 3 | 19-   | 1375mm   | 142649<br>SUB0370        | 142650<br>SUB0370       | 179mm                                   | 124mm                                   | 1121mm /<br>44, 1/8"             | OUT                | M504<br>SUB0261         | M503<br>SUB0261        | 150mm                                   | 95mm                                    | 1063mm /<br>41, 7/8"             | OUT                              |
|                                            |       |          |                          | Arrow<br>JT             |                                         |                                         |                                  |                    |                         | Arrow<br>V             |                                         |                                         |                                  |                                  |