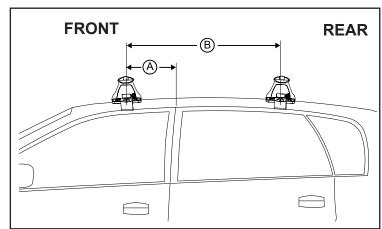

## Rhino Rack 2500 Series - DK337 instruction

Measurement A: CENTRE of door jamb to CENTRE arrow of leg foot plate.

Measurement B: CENTRE of Front leg foot plate arrow to CENTRE of Rear leg foot plate arrow.

| VEHICLE                           | Date  | Measurement A     | Measurement B    | Load Rating<br>(includes racks 5kg/ 11lbs) |  |
|-----------------------------------|-------|-------------------|------------------|--------------------------------------------|--|
| Acura RDX 4dr SUV (TB3/TB4) Gen 2 | 13-18 | 220mm / 8,21/32"  | 700mm / 27,9/16" | 75kg / 165lbs                              |  |
| Acura RDX 4dr SUV (TC1/TC2) Gen 3 | 19 on | 150mm / 5, 15/16" | 700mm / 27,9/16" | 75kg / 165lbs                              |  |