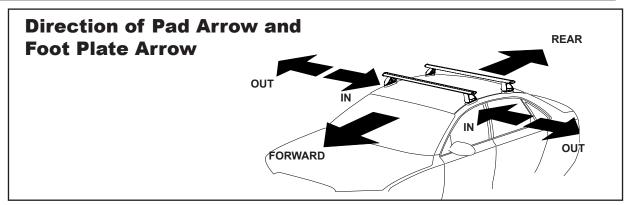

## **CROSSBAR IDENTIFICATION**

VA crossbar

EURO crossbar

HD crossbar

|                                            |       |          |                          | FRONT CROSSBAR          |                                         |                                         |                                  |                    | REAR CROSSBAR           |                        |                                         |                                         |                                  |                                  |
|--------------------------------------------|-------|----------|--------------------------|-------------------------|-----------------------------------------|-----------------------------------------|----------------------------------|--------------------|-------------------------|------------------------|-----------------------------------------|-----------------------------------------|----------------------------------|----------------------------------|
|                                            |       |          |                          |                         | VA                                      | EURO                                    | ₩<br>HD                          | Car and the second |                         |                        | VA                                      | EURO                                    | HD                               |                                  |
| Vehicle                                    | Date  | Crossbar | Front Right<br>Pad/Clamp | Front Left<br>Pad/Clamp | Measurement<br>strip length<br>per side | Measurement<br>strip length<br>per side | Measurement<br>Distance<br>( x ) |                    | Rear Right<br>Pad/Clamp | Rear Left<br>Pad/Clamp | Measurement<br>strip length<br>per side | Measurement<br>strip length<br>per side | Measurement<br>Distance<br>( x ) | Foot plate<br>arrow<br>direction |
| Acura RDX<br>4dr SUV<br>(TB3/TB4)<br>Gen 2 | 13-18 | 1375mm   | 142649<br>SUB0370        | 142650<br>SUB0370       | 165mm                                   | 110mm                                   | 1093mm /<br>43,1/32"             | OUT                | M504<br>SUB0261         | M503<br>SUB0261        | 130mm                                   | 75mm                                    | 1023mm /<br>40,9/32"             | OUT                              |
|                                            |       |          |                          | Arrow<br>ut             |                                         |                                         |                                  |                    |                         | Arrow<br>V             |                                         |                                         |                                  |                                  |
| Acura RDX<br>4dr SUV<br>(TC1/TC2)<br>Gen 3 | 19-   | 1375mm   | 142649<br>SUB0370        | 142650<br>SUB0370       | 179mm                                   | 124mm                                   | 1121mm /<br>44, 1/8"             | OUT                | M504<br>SUB0261         | M503<br>SUB0261        | 150mm                                   | 95mm                                    | 1063mm /<br>41, 7/8"             | OUT                              |
|                                            |       |          |                          | Arrow<br>JT             |                                         |                                         |                                  |                    |                         | Arrow<br>V             |                                         |                                         |                                  |                                  |

## Rhino Rack 2500 Series - DK337 instruction

Measurement A: CENTRE of door jamb to CENTRE arrow of leg foot plate.

Measurement B: CENTRE of Front leg foot plate arrow to CENTRE of Rear leg foot plate arrow.