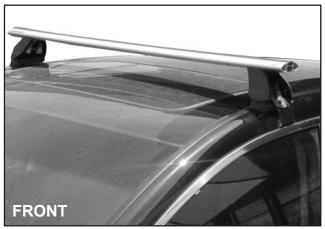

## Rhino Rack 2500 Series - DK337 instruction

Measurement A: CENTRE of door jamb to CENTRE arrow of leg foot plate.

Measurement B: CENTRE of Front leg foot plate arrow to CENTRE of Rear leg foot plate arrow.